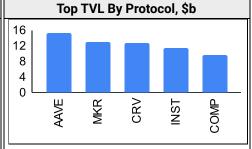

## **Category Performance**

|                 | Category : Cristinance |     |      |      |         |                |                                                                                                                                                                                                                                                                                                                                                                                                                                                                                                                                                                                                                                                                                                                                                                                                                                                                                                                                                                                                                                                                                                                                                                                                                                                                                                                                                                                                                                                                                                                                                                                                                                                                                                                                                                                                                                                                                                                                                                                                                                                                                                                                |     |      |
|-----------------|------------------------|-----|------|------|---------|----------------|--------------------------------------------------------------------------------------------------------------------------------------------------------------------------------------------------------------------------------------------------------------------------------------------------------------------------------------------------------------------------------------------------------------------------------------------------------------------------------------------------------------------------------------------------------------------------------------------------------------------------------------------------------------------------------------------------------------------------------------------------------------------------------------------------------------------------------------------------------------------------------------------------------------------------------------------------------------------------------------------------------------------------------------------------------------------------------------------------------------------------------------------------------------------------------------------------------------------------------------------------------------------------------------------------------------------------------------------------------------------------------------------------------------------------------------------------------------------------------------------------------------------------------------------------------------------------------------------------------------------------------------------------------------------------------------------------------------------------------------------------------------------------------------------------------------------------------------------------------------------------------------------------------------------------------------------------------------------------------------------------------------------------------------------------------------------------------------------------------------------------------|-----|------|
| Category        | 1d                     | 7d  | 30d  | 90d  | 365d    | Ecosystem      | 1d                                                                                                                                                                                                                                                                                                                                                                                                                                                                                                                                                                                                                                                                                                                                                                                                                                                                                                                                                                                                                                                                                                                                                                                                                                                                                                                                                                                                                                                                                                                                                                                                                                                                                                                                                                                                                                                                                                                                                                                                                                                                                                                             | 7d  | 30d  |
| Gaming          | 6%                     | 62% | 13%  | 458% | 41,307% | Terra          | 2%                                                                                                                                                                                                                                                                                                                                                                                                                                                                                                                                                                                                                                                                                                                                                                                                                                                                                                                                                                                                                                                                                                                                                                                                                                                                                                                                                                                                                                                                                                                                                                                                                                                                                                                                                                                                                                                                                                                                                                                                                                                                                                                             | 13% | 7%   |
| NFTs            | 3%                     | 38% | 4%   | 216% | 18,171% | Polygon        | -3%                                                                                                                                                                                                                                                                                                                                                                                                                                                                                                                                                                                                                                                                                                                                                                                                                                                                                                                                                                                                                                                                                                                                                                                                                                                                                                                                                                                                                                                                                                                                                                                                                                                                                                                                                                                                                                                                                                                                                                                                                                                                                                                            | 12% | -18% |
| Smart Contract  | -2%                    | 17% | 2%   | 140% | 1,860%  | BSC            | -3%                                                                                                                                                                                                                                                                                                                                                                                                                                                                                                                                                                                                                                                                                                                                                                                                                                                                                                                                                                                                                                                                                                                                                                                                                                                                                                                                                                                                                                                                                                                                                                                                                                                                                                                                                                                                                                                                                                                                                                                                                                                                                                                            | 12% | -27% |
| Meme            | 0%                     | 16% | -7%  | -5%  | 8,767%  | Solana         | -4%                                                                                                                                                                                                                                                                                                                                                                                                                                                                                                                                                                                                                                                                                                                                                                                                                                                                                                                                                                                                                                                                                                                                                                                                                                                                                                                                                                                                                                                                                                                                                                                                                                                                                                                                                                                                                                                                                                                                                                                                                                                                                                                            | 11% | -7%  |
| Dist. Computing | -4%                    | 13% | -28% | 29%  | 748%    | Polkadot       | -3%                                                                                                                                                                                                                                                                                                                                                                                                                                                                                                                                                                                                                                                                                                                                                                                                                                                                                                                                                                                                                                                                                                                                                                                                                                                                                                                                                                                                                                                                                                                                                                                                                                                                                                                                                                                                                                                                                                                                                                                                                                                                                                                            | 9%  | -3%  |
| IoT             | -3%                    | 12% | -32% | 25%  | 409%    | Cosmos         | -3%                                                                                                                                                                                                                                                                                                                                                                                                                                                                                                                                                                                                                                                                                                                                                                                                                                                                                                                                                                                                                                                                                                                                                                                                                                                                                                                                                                                                                                                                                                                                                                                                                                                                                                                                                                                                                                                                                                                                                                                                                                                                                                                            | 9%  | -8%  |
| CEXs            | -3%                    | 12% | -16% | 27%  | 625%    | xDAI           | -3%                                                                                                                                                                                                                                                                                                                                                                                                                                                                                                                                                                                                                                                                                                                                                                                                                                                                                                                                                                                                                                                                                                                                                                                                                                                                                                                                                                                                                                                                                                                                                                                                                                                                                                                                                                                                                                                                                                                                                                                                                                                                                                                            | 8%  | -15% |
| DEX / B&L       | -3%                    | 11% | -14% | 19%  | 946%    | Avalanche      | -1%                                                                                                                                                                                                                                                                                                                                                                                                                                                                                                                                                                                                                                                                                                                                                                                                                                                                                                                                                                                                                                                                                                                                                                                                                                                                                                                                                                                                                                                                                                                                                                                                                                                                                                                                                                                                                                                                                                                                                                                                                                                                                                                            | 1%  | 21%  |
| Defi            | -3%                    | 10% | -15% | 45%  | 1,514%  | 80%            |                                                                                                                                                                                                                                                                                                                                                                                                                                                                                                                                                                                                                                                                                                                                                                                                                                                                                                                                                                                                                                                                                                                                                                                                                                                                                                                                                                                                                                                                                                                                                                                                                                                                                                                                                                                                                                                                                                                                                                                                                                                                                                                                |     |      |
| Privacy         | -3%                    | 10% | -29% | 6%   | 445%    | 60%            | The state of the s |     |      |
| DAOs            | -4%                    | 8%  | -21% | 5%   | 384%    | 40% 1-Year BTC | <b>Dominar</b>                                                                                                                                                                                                                                                                                                                                                                                                                                                                                                                                                                                                                                                                                                                                                                                                                                                                                                                                                                                                                                                                                                                                                                                                                                                                                                                                                                                                                                                                                                                                                                                                                                                                                                                                                                                                                                                                                                                                                                                                                                                                                                                 | nce | -    |