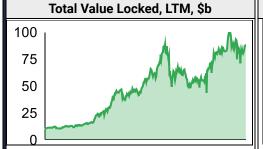

## **Category Performance**

|                 | Category : Cristinance |     |      |      |         |                |                                                                                                                                                                                                                                                                                                                                                                                                                                                                                                                                                                                                                                                                                                                                                                                                                                                                                                                                                                                                                                                                                                                                                                                                                                                                                                                                                                                                                                                                                                                                                                                                                                                                                                                                                                                                                                                                                                                                                                                                                                                                                                                                |     |      |
|-----------------|------------------------|-----|------|------|---------|----------------|--------------------------------------------------------------------------------------------------------------------------------------------------------------------------------------------------------------------------------------------------------------------------------------------------------------------------------------------------------------------------------------------------------------------------------------------------------------------------------------------------------------------------------------------------------------------------------------------------------------------------------------------------------------------------------------------------------------------------------------------------------------------------------------------------------------------------------------------------------------------------------------------------------------------------------------------------------------------------------------------------------------------------------------------------------------------------------------------------------------------------------------------------------------------------------------------------------------------------------------------------------------------------------------------------------------------------------------------------------------------------------------------------------------------------------------------------------------------------------------------------------------------------------------------------------------------------------------------------------------------------------------------------------------------------------------------------------------------------------------------------------------------------------------------------------------------------------------------------------------------------------------------------------------------------------------------------------------------------------------------------------------------------------------------------------------------------------------------------------------------------------|-----|------|
| Category        | 1d                     | 7d  | 30d  | 90d  | 365d    | Ecosystem      | 1d                                                                                                                                                                                                                                                                                                                                                                                                                                                                                                                                                                                                                                                                                                                                                                                                                                                                                                                                                                                                                                                                                                                                                                                                                                                                                                                                                                                                                                                                                                                                                                                                                                                                                                                                                                                                                                                                                                                                                                                                                                                                                                                             | 7d  | 30d  |
| Gaming          | 6%                     | 62% | 13%  | 458% | 41,307% | Terra          | 2%                                                                                                                                                                                                                                                                                                                                                                                                                                                                                                                                                                                                                                                                                                                                                                                                                                                                                                                                                                                                                                                                                                                                                                                                                                                                                                                                                                                                                                                                                                                                                                                                                                                                                                                                                                                                                                                                                                                                                                                                                                                                                                                             | 13% | 7%   |
| NFTs            | 3%                     | 38% | 4%   | 216% | 18,171% | Polygon        | -3%                                                                                                                                                                                                                                                                                                                                                                                                                                                                                                                                                                                                                                                                                                                                                                                                                                                                                                                                                                                                                                                                                                                                                                                                                                                                                                                                                                                                                                                                                                                                                                                                                                                                                                                                                                                                                                                                                                                                                                                                                                                                                                                            | 12% | -18% |
| Smart Contract  | -2%                    | 17% | 2%   | 140% | 1,860%  | BSC            | -3%                                                                                                                                                                                                                                                                                                                                                                                                                                                                                                                                                                                                                                                                                                                                                                                                                                                                                                                                                                                                                                                                                                                                                                                                                                                                                                                                                                                                                                                                                                                                                                                                                                                                                                                                                                                                                                                                                                                                                                                                                                                                                                                            | 12% | -27% |
| Meme            | 0%                     | 16% | -7%  | -5%  | 8,767%  | Solana         | -4%                                                                                                                                                                                                                                                                                                                                                                                                                                                                                                                                                                                                                                                                                                                                                                                                                                                                                                                                                                                                                                                                                                                                                                                                                                                                                                                                                                                                                                                                                                                                                                                                                                                                                                                                                                                                                                                                                                                                                                                                                                                                                                                            | 11% | -7%  |
| Dist. Computing | -4%                    | 13% | -28% | 29%  | 748%    | Polkadot       | -3%                                                                                                                                                                                                                                                                                                                                                                                                                                                                                                                                                                                                                                                                                                                                                                                                                                                                                                                                                                                                                                                                                                                                                                                                                                                                                                                                                                                                                                                                                                                                                                                                                                                                                                                                                                                                                                                                                                                                                                                                                                                                                                                            | 9%  | -3%  |
| IoT             | -3%                    | 12% | -32% | 25%  | 409%    | Cosmos         | -3%                                                                                                                                                                                                                                                                                                                                                                                                                                                                                                                                                                                                                                                                                                                                                                                                                                                                                                                                                                                                                                                                                                                                                                                                                                                                                                                                                                                                                                                                                                                                                                                                                                                                                                                                                                                                                                                                                                                                                                                                                                                                                                                            | 9%  | -8%  |
| CEXs            | -3%                    | 12% | -16% | 27%  | 625%    | xDAI           | -3%                                                                                                                                                                                                                                                                                                                                                                                                                                                                                                                                                                                                                                                                                                                                                                                                                                                                                                                                                                                                                                                                                                                                                                                                                                                                                                                                                                                                                                                                                                                                                                                                                                                                                                                                                                                                                                                                                                                                                                                                                                                                                                                            | 8%  | -15% |
| DEX / B&L       | -3%                    | 11% | -14% | 19%  | 946%    | Avalanche      | -1%                                                                                                                                                                                                                                                                                                                                                                                                                                                                                                                                                                                                                                                                                                                                                                                                                                                                                                                                                                                                                                                                                                                                                                                                                                                                                                                                                                                                                                                                                                                                                                                                                                                                                                                                                                                                                                                                                                                                                                                                                                                                                                                            | 1%  | 21%  |
| Defi            | -3%                    | 10% | -15% | 45%  | 1,514%  | 80%            |                                                                                                                                                                                                                                                                                                                                                                                                                                                                                                                                                                                                                                                                                                                                                                                                                                                                                                                                                                                                                                                                                                                                                                                                                                                                                                                                                                                                                                                                                                                                                                                                                                                                                                                                                                                                                                                                                                                                                                                                                                                                                                                                |     |      |
| Privacy         | -3%                    | 10% | -29% | 6%   | 445%    | 60%            | The state of the s |     |      |
| DAOs            | -4%                    | 8%  | -21% | 5%   | 384%    | 40% 1-Year BTC | <b>Dominar</b>                                                                                                                                                                                                                                                                                                                                                                                                                                                                                                                                                                                                                                                                                                                                                                                                                                                                                                                                                                                                                                                                                                                                                                                                                                                                                                                                                                                                                                                                                                                                                                                                                                                                                                                                                                                                                                                                                                                                                                                                                                                                                                                 | nce | -    |