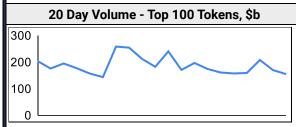

| Top Volu | me, 1d, \$m | Top Volume | e, %20d Avg |
|----------|-------------|------------|-------------|
| USDT     | 61,784      | AXS        | 323%        |
| BTC      | 26,638      | QTUM       | 269%        |
| ETH      | 15,517      | HNT        | 256%        |
| BUSD     | 4,373       | XTZ        | 240%        |
| XRP      | 3,496       | HOT        | 158%        |
|          | •           | /I         |             |