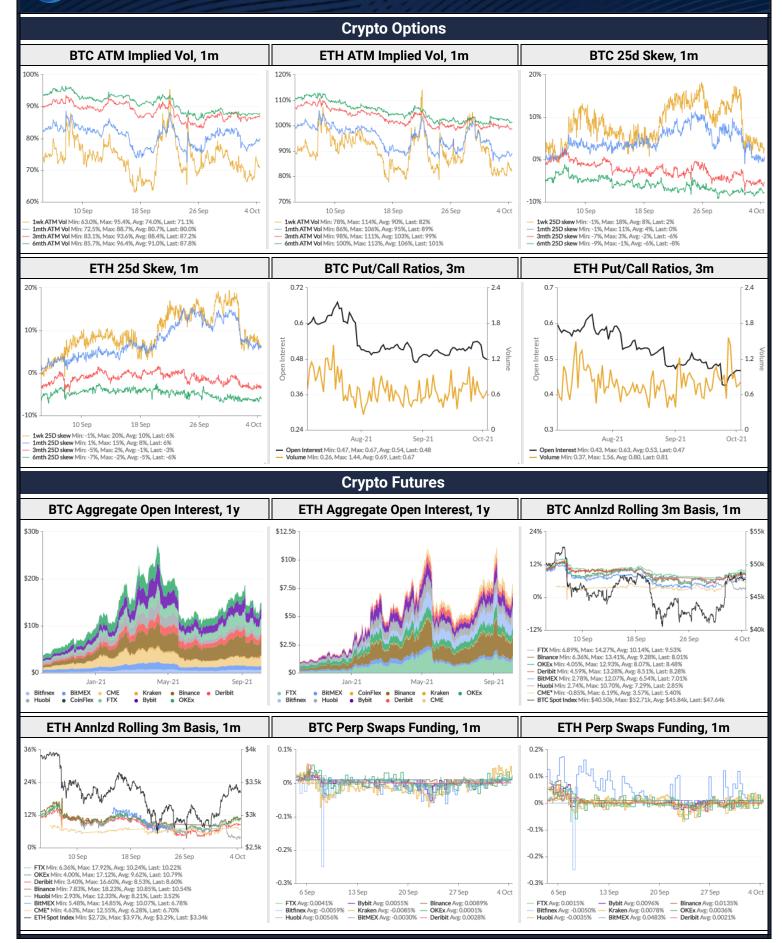

ng problems: \$65M more COMP at risk as devs wait for time-locked bug fix - Cointelegraph

Ethereum fractal from 2017 that resulted in 7,000% gains for ETH appears again in 2021 - Cointelegraph

Federal High Court of Nigeria approves eNaira CBDC rollout - Cointelegraph

Futures-based Bitcoin ETF has '75% chance of approval' in October — analyst - Cointelegraph

Solana NFT sells for \$2.1 million, breaking previous network record - Theblock

Biden admin is convening 30 countries to talk ransomware and international cybercrime - Theblock

Biden team is looking to bank regulation to solve the stablecoin question - Theblock

Axie Infinity is launching a decentralized exchange - Theblock

Fed to Launch CBDC Review as Early as This Week: Report - Coindesk

# GSR Market Update - October 4, 2021





#### **About GSR**

GSR is a global leader in digital asset trading, market making, OTC derivatives, and investments. We operate in a culture of excellence and leverage our first-rate reputation, deep relationships and proprietary trading technology to move swiftly and capitalize on market opportunities.

GSR's experienced team brings together decades of institutional trading expertise, while our industry-leading proprietary technology stack anchors everything we do.

Our main service areas are: market making; proprietary and algorithmic trading; client execution; structured products; risk management solutions; and portfolio investments.

For more information or if we can help with anything, please see gsr.io or contact us at gsr@gsr.io.

#### **Required Disclosures**

This material is