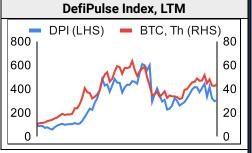

## **Category Performance**

|                 | Category : Cristinance |     |      |      |         |                |                                                                                                                                                                                                                                                                                                                                                                                                                                                                                                                                                                                                                                                                                                                                                                                                                                                                                                                                                                                                                                                                                                                                                                                                                                                                                                                                                                                                                                                                                                                                                                                                                                                                                                                                                                                                                                                                                                                                                                                                                                                                                                                                |     |      |
|-----------------|------------------------|-----|------|------|---------|----------------|--------------------------------------------------------------------------------------------------------------------------------------------------------------------------------------------------------------------------------------------------------------------------------------------------------------------------------------------------------------------------------------------------------------------------------------------------------------------------------------------------------------------------------------------------------------------------------------------------------------------------------------------------------------------------------------------------------------------------------------------------------------------------------------------------------------------------------------------------------------------------------------------------------------------------------------------------------------------------------------------------------------------------------------------------------------------------------------------------------------------------------------------------------------------------------------------------------------------------------------------------------------------------------------------------------------------------------------------------------------------------------------------------------------------------------------------------------------------------------------------------------------------------------------------------------------------------------------------------------------------------------------------------------------------------------------------------------------------------------------------------------------------------------------------------------------------------------------------------------------------------------------------------------------------------------------------------------------------------------------------------------------------------------------------------------------------------------------------------------------------------------|-----|------|
| Category        | 1d                     | 7d  | 30d  | 90d  | 365d    | Ecosystem      | 1d                                                                                                                                                                                                                                                                                                                                                                                                                                                                                                                                                                                                                                                                                                                                                                                                                                                                                                                                                                                                                                                                                                                                                                                                                                                                                                                                                                                                                                                                                                                                                                                                                                                                                                                                                                                                                                                                                                                                                                                                                                                                                                                             | 7d  | 30d  |
| Gaming          | 6%                     | 62% | 13%  | 458% | 41,307% | Terra          | 2%                                                                                                                                                                                                                                                                                                                                                                                                                                                                                                                                                                                                                                                                                                                                                                                                                                                                                                                                                                                                                                                                                                                                                                                                                                                                                                                                                                                                                                                                                                                                                                                                                                                                                                                                                                                                                                                                                                                                                                                                                                                                                                                             | 13% | 7%   |
| NFTs            | 3%                     | 38% | 4%   | 216% | 18,171% | Polygon        | -3%                                                                                                                                                                                                                                                                                                                                                                                                                                                                                                                                                                                                                                                                                                                                                                                                                                                                                                                                                                                                                                                                                                                                                                                                                                                                                                                                                                                                                                                                                                                                                                                                                                                                                                                                                                                                                                                                                                                                                                                                                                                                                                                            | 12% | -18% |
| Smart Contract  | -2%                    | 17% | 2%   | 140% | 1,860%  | BSC            | -3%                                                                                                                                                                                                                                                                                                                                                                                                                                                                                                                                                                                                                                                                                                                                                                                                                                                                                                                                                                                                                                                                                                                                                                                                                                                                                                                                                                                                                                                                                                                                                                                                                                                                                                                                                                                                                                                                                                                                                                                                                                                                                                                            | 12% | -27% |
| Meme            | 0%                     | 16% | -7%  | -5%  | 8,767%  | Solana         | -4%                                                                                                                                                                                                                                                                                                                                                                                                                                                                                                                                                                                                                                                                                                                                                                                                                                                                                                                                                                                                                                                                                                                                                                                                                                                                                                                                                                                                                                                                                                                                                                                                                                                                                                                                                                                                                                                                                                                                                                                                                                                                                                                            | 11% | -7%  |
| Dist. Computing | -4%                    | 13% | -28% | 29%  | 748%    | Polkadot       | -3%                                                                                                                                                                                                                                                                                                                                                                                                                                                                                                                                                                                                                                                                                                                                                                                                                                                                                                                                                                                                                                                                                                                                                                                                                                                                                                                                                                                                                                                                                                                                                                                                                                                                                                                                                                                                                                                                                                                                                                                                                                                                                                                            | 9%  | -3%  |
| IoT             | -3%                    | 12% | -32% | 25%  | 409%    | Cosmos         | -3%                                                                                                                                                                                                                                                                                                                                                                                                                                                                                                                                                                                                                                                                                                                                                                                                                                                                                                                                                                                                                                                                                                                                                                                                                                                                                                                                                                                                                                                                                                                                                                                                                                                                                                                                                                                                                                                                                                                                                                                                                                                                                                                            | 9%  | -8%  |
| CEXs            | -3%                    | 12% | -16% | 27%  | 625%    | xDAI           | -3%                                                                                                                                                                                                                                                                                                                                                                                                                                                                                                                                                                                                                                                                                                                                                                                                                                                                                                                                                                                                                                                                                                                                                                                                                                                                                                                                                                                                                                                                                                                                                                                                                                                                                                                                                                                                                                                                                                                                                                                                                                                                                                                            | 8%  | -15% |
| DEX / B&L       | -3%                    | 11% | -14% | 19%  | 946%    | Avalanche      | -1%                                                                                                                                                                                                                                                                                                                                                                                                                                                                                                                                                                                                                                                                                                                                                                                                                                                                                                                                                                                                                                                                                                                                                                                                                                                                                                                                                                                                                                                                                                                                                                                                                                                                                                                                                                                                                                                                                                                                                                                                                                                                                                                            | 1%  | 21%  |
| Defi            | -3%                    | 10% | -15% | 45%  | 1,514%  | 80%            |                                                                                                                                                                                                                                                                                                                                                                                                                                                                                                                                                                                                                                                                                                                                                                                                                                                                                                                                                                                                                                                                                                                                                                                                                                                                                                                                                                                                                                                                                                                                                                                                                                                                                                                                                                                                                                                                                                                                                                                                                                                                                                                                |     |      |
| Privacy         | -3%                    | 10% | -29% | 6%   | 445%    | 60%            | The state of the s |     |      |
| DAOs            | -4%                    | 8%  | -21% | 5%   | 384%    | 40% 1-Year BTC | <b>Dominar</b>                                                                                                                                                                                                                                                                                                                                                                                                                                                                                                                                                                                                                                                                                                                                                                                                                                                                                                                                                                                                                                                                                                                                                                                                                                                                                                                                                                                                                                                                                                                                                                                                                                                                                                                                                                                                                                                                                                                                                                                                                                                                                                                 | nce | -    |