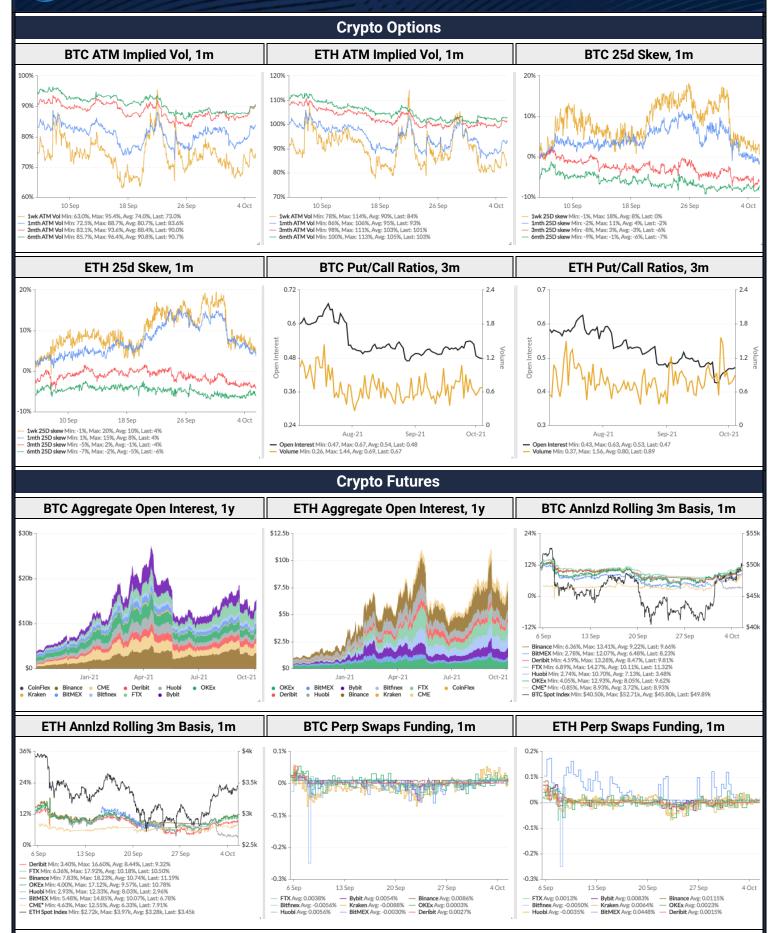

ers bullish outlook for DeFi and NFTs - Cointelegraph

Crypto transactions surge 706% in Asia as institutional adoption grows — Chainalysis - Cointelegraph

Silvergate Bank issues \$100M credit line to mining firm Marathon Digital - Cointelegraph

Korean crypto exchange Upbit to halt withdrawals for unverified users - Cointelegraph

Citadel's CEO says regulatory uncertainty is keeping the firm out of crypto - Theblock

Dapper Labs acquires Lil Miquela creator Brud to build a unit focused on DAOs - Theblock

Bitcoin miner Greenidge says it mined nearly \$35 million in bitcoin during 2021's third quarter - Theblock

NFT Trading Volume Surges 700% to \$10.7B in Q3

Blockstream's Liquid Network Faces Delay in Processing as Transactions Begin to Stack Up

# GSR Market Update - October 5, 2021





#### **About GSR**

GSR is a global leader in digital asset trading, market making, OTC derivatives, and investments. We operate in a culture of excellence and leverage our first-rate reputation, deep relationships and proprietary trading technology to move swiftly and capitalize on market opportunities.

GSR's experienced team brings together decades of institutional trading expertise, while our industry-leading proprietary technology stack anchors everything we do.

Our main service areas are: market making; proprietary and algorithmic trading; client execution; structured products; risk management solutions; and portfolio investments.

For more information or if we can help with anything, please see gsr.io or contact us at gsr@gsr.io.

#### **Required Disclosures**

This material is