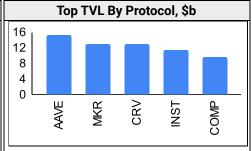

### Defi

| Trad | ling | Vol | lume |
|------|------|-----|------|
|      |      |     |      |

| Aggregate Volumes by Product, \$b |    |     |       |     | Top Derivatives Exchanges, \$m and bps |        |        |     | Top Spot Exchanges, \$m |          |       |        |
|-----------------------------------|----|-----|-------|-----|----------------------------------------|--------|--------|-----|-------------------------|----------|-------|--------|
|                                   | 1d | 7d  | 30d   | O/I | Exchange                               | 1d Vol | O/I    | Mkr | Tkr                     | Exchange | Score | 1d Vol |
| Spot                              | 79 | 490 | 2,680 | n/a | Binance                                | 70,272 | 15,021 | 2.0 | 4.0                     | Binance  | 9.8   | 27,949 |
| Perpetuals                        | 94 | 599 | 3,210 | 22  | Huobi Global                           | 23,236 | 2,434  | 2.0 | 4.0                     | Coinbase | 9.0   | 5,460  |
| Futures                           | 8  | 47  | 286   | 4   | OKEx                                   | 17,675 | 2,950  | 2.0 | 5.0                     | KuCoin   | 8.5   | 2,407  |
| Options                           | 1  | 4   | 28    | 12  | FTX                                    | 11,974 | 4,247  | 2.0 | 7.0                     | FTX      | 8.5   | 2,570  |