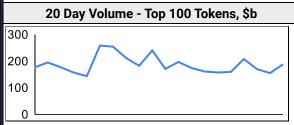

| O/I    | Mkr | Tkr                     | Exchange | Score | 1d Vol |
| Spot                              | 79 | 490 | 2,680 | n/a | Binance                                | 70,272 | 15,021 | 2.0 | 4.0                     | Binance  | 9.8   | 27,949 |
| Perpetuals                        | 94 | 599 | 3,210 | 22  | Huobi Global                           | 23,236 | 2,434  | 2.0 | 4.0                     | Coinbase | 9.0   | 5,460  |
| Futures                           | 8  | 47  | 286   | 4   | OKEx                                   | 17,675 | 2,950  | 2.0 | 5.0                     | KuCoin   | 8.5   | 2,407  |
| Options                           | 1  | 4   | 28    | 12  | FTX                                    | 11,974 | 4,247  | 2.0 | 7.0                     | FTX      | 8.5   | 2,570  |



| - |           |             |                   |            |
|---|-----------|-------------|-------------------|------------|
|   | Top Volui | me, 1d, \$m | <b>Top Volume</b> | , %20d Avg |
|   | USDT      | 74,166      | SHIB              | 708%       |
|   | BTC       | 33,383      | AXS               | 399%       |
|   | ETH       | 17,747      | FLOW              | 368%       |
|   | BUSD      | 6,226       | DOGE              | 259%       |
|   | SHIB      | 5,114       | ENJ               | 243%       |

| Low Volume | , %20d Avg |
|------------|------------|
| BCHA       | 0%         |
| СТС        | 0%         |
| ВСН        | 31%        |
| HT         | 41%        |
| SUSHI      | 44%        |

#### **Traditional Finance**

| Global Equity Markets |