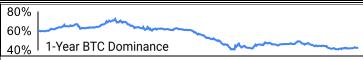

# **Category Performance**

| Category        | 1d | 7d  | 30d  | 90d  | 365d    | Eco   |
|-----------------|----|-----|------|------|---------|-------|
| Meme            | 1% | 61% | 31%  | 35%  | 12,214% | Т     |
| Gaming          | 1% | 51% | 4%   | 308% | 36,789% | E     |
| NFTs            | 1% | 39% | -4%  | 147% | 16,274% | Po    |
| Dist. Computing | 5% | 27% | -28% | 38%  | 818%    | So    |
| Smart Contract  | 2% | 25% | -2%  | 136% | 1,855%  | ×     |
| IoT             | 3% | 25% | -29% | 29%  | 447%    | Co    |
| Privacy         | 2% | 21% | -28% | 13%  | 466%    | Po    |
| DEX / B&L       | 1% | 18% | -15% | 22%  | 1,122%  | Ava   |
| Defi            | 1% | 18% | -18% | 45%  | 1,573%  | 80%   |
| CEXs            | 1% | 17% | -17% | 30%  | 656%    | 60% - |
| DAOs            | 1% | 16% | -23% | 8%   | 419%    | 40%   |
|                 |    |     |      |      |         |       |