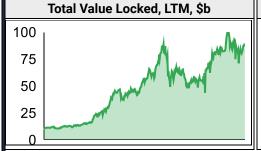

### Defi

| Trad | ling | Vol | lume |
|------|------|-----|------|
|      |      |     |      |

| Aggregate Volumes by Product, \$b |    |     |       |     | Top Derivatives Exchanges, \$m and bps |        |        |     | Top Spot Exchanges, \$m |          |       |        |
|-----------------------------------|----|-----|-------|-----|----------------------------------------|--------|--------|-----|-------------------------|----------|-------|--------|
|                                   | 1d | 7d  | 30d   | O/I | Exchange                               | 1d Vol | O/I    | Mkr | Tkr                     | Exchange | Score | 1d Vol |
| Spot                              | 79 | 490 | 2,680 | n/a | Binance                                | 70,272 | 15,021 | 2.0 | 4.0                     | Binance  | 9.8   | 27,949 |
| Perpetuals                        | 94 | 599 | 3,210 | 22  | Huobi Global                           | 23,236 | 2,434  | 2.0 | 4.0                     | Coinbase | 9.0   | 5,460  |
| Futures                           | 8  | 47  | 286   | 4   | OKEx                                   | 17,675 | 2,950  | 2.0 | 5.0                     | KuCoin   | 8.5   | 2,407  |
| Options                           | 1  | 4   | 28    | 12  | FTX                                    | 11,974 | 4,247  | 2.0 | 7.0                     | FTX      | 8.5   | 2,570  |

Laos to Study Digital Currency With Help From Japanese Fintech, Report Reveals - Bitcoin News - Bitcoin News

Total Value Locked Across Multiple Defi Chains Nears \$200 Billion — Ethereum's TVL Dominance 69% – Defi Bitcoin News - Bitco