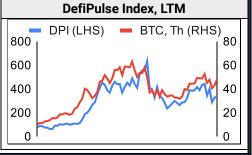

### Defi

| Trad | ling | Vol | lume |
|------|------|-----|------|
|      |      |     |      |

| Aggregate Volumes by Product, \$b |    |     |       |     | Top Derivatives Exchanges, \$m and bps |        |        |     | Top Spot Exchanges, \$m |          |       |        |
|-----------------------------------|----|-----|-------|-----|----------------------------------------|--------|--------|-----|-------------------------|----------|-------|--------|
|                                   | 1d | 7d  | 30d   | O/I | Exchange                               | 1d Vol | O/I    | Mkr | Tkr                     | Exchange | Score | 1d Vol |
| Spot                              | 79 | 490 | 2,680 | n/a | Binance                                | 70,272 | 15,021 | 2.0 | 4.0                     | Binance  | 9.8   | 27,949 |
| Perpetuals                        | 94 | 599 | 3,210 | 22  | Huobi Global                           | 23,236 | 2,434  | 2.0 | 4.0                     | Coinbase | 9.0   | 5,460  |
| Futures                           | 8  | 47  | 286   | 4   | OKEx                                   | 17,675 | 2,950  | 2.0 | 5.0                     | KuCoin   | 8.5   | 2,407  |
| Options                           | 1  | 4   | 28    | 12  | FTX                                    | 11,974 | 4,247  | 2.0 | 7.0                     | FTX      | 8.5   | 2,570  |