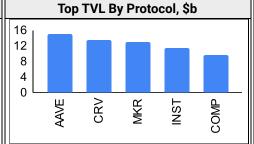

## Defi

365d 811%

2,976%

603%

1,130%

1,658%

587% 4,749% 800%

| Trading ' | Volume |
|-----------|--------|
|-----------|--------|