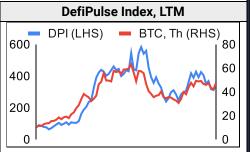

## Defi

365d 811%

2,976%

603%

1,130%

1,658%

587% 4,749% 800%

| Trading ' | Volume |
|-----------|--------|
|-----------|--------|