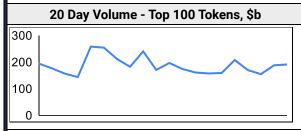

| Top Volun | ne, 1d, \$m | Top Volume | , %20d Avg |
|-----------|-------------|------------|------------|
| USDT      | 76,211      | SHIB       | 795%       |
| BTC       | 35,874      | SC         | 304%       |
| ETH       | 16,633      | DOGE       | 288%       |
| SHIB      | 9,383       | AMP        | 259%       |
| BUSD      | 6,031       | HOT        | 235%       |