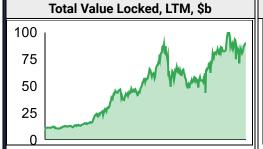

## Defi

365d 811%

2,976%

603%

1,130%

1,658%

587% 4,749% 800%

| Trading ' | Volume |
|-----------|--------|
|-----------|--------|