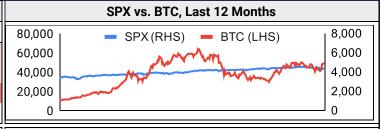

#### **Traditional Finance**

|      | Global Equity Markets |      |      |     |        |      |  |  |  |
|------|-----------------------|------|------|-----|--------|------|--|--|--|
|      | SPX                   | N100 | FTSE | DAX | NIKKEI | HSI  |  |  |  |
| 1D   | 1%                    | -2%  | -2%  | -2% | -1%    | -1%  |  |  |  |
| 7D   | 0%                    | -1%  | -2%  | -1% | -7%    | -2%  |  |  |  |
| 90D  | 1%                    | 2%   | -1%  | -4% | -1%    | -11% |  |  |  |
| 365D | 29%                   | 29%  | 17%  | 13% | 18%    | 0%   |  |  |  |