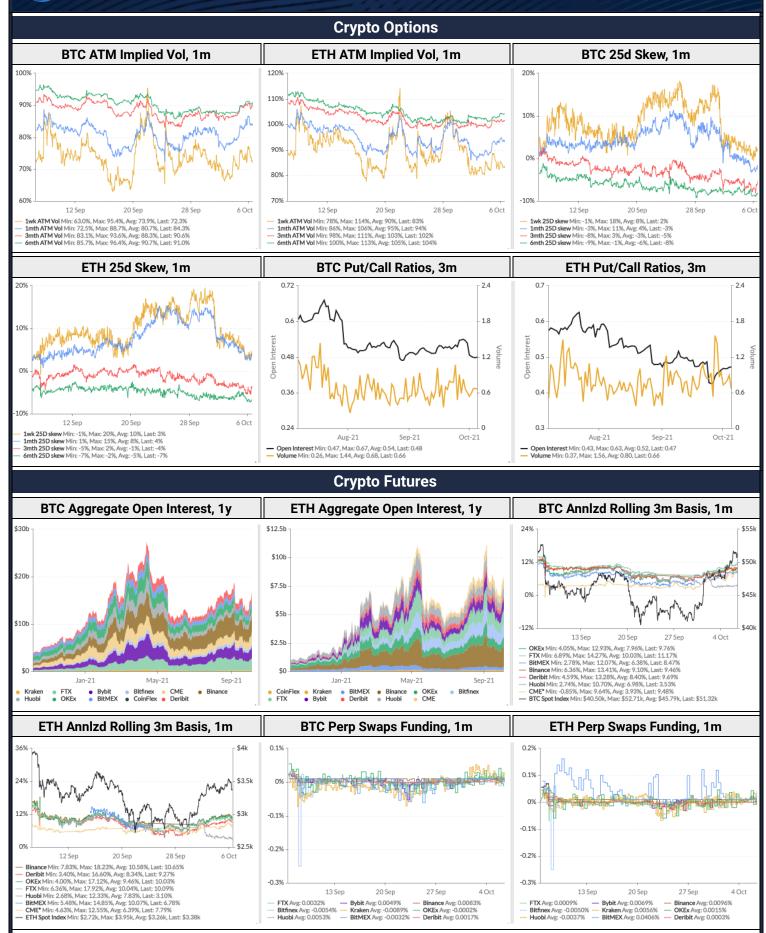

| Aggrega    | Aggregate Volumes by Product, \$b |     |       |     | Top Derivatives Exchanges, \$m and bps |        |        |     | Top Spot Exchanges, \$m |          |       |        |
|------------|-----------------------------------|-----|-------|-----|----------------------------------------|--------|--------|-----|-------------------------|----------|-------|--------|
|            | 1d                                | 7d  | 30d   | 0/I | Exchange                               | 1d Vol | O/I    | Mkr | Tkr                     | Exchange | Score | 1d Vol |
| Spot       | 100                               | 523 | 2,810 | n/a | Binance                                | 64,758 | 14,955 | 2.0 | 4.0                     | Binance  | 9.8   | 34,759 |
| Perpetuals | 93                                | 636 | 3,370 | 22  | Huobi Global                           | 23,234 | 2,389  | 2.0 | 4.0                     | Coinbase | 8.9   | 7,077  |
| Futures    | 8                                 | 51  | 301   | 4   | OKEx                                   | 18,389 | 2,959  | 2.0 | 5.0                     | FTX      | 8.5   | 2,749  |
| Options    | 1                                 | 5   | 30    | 12  | FTX                                    | 12,034 | 4,345  | 2.0 | 7.0                     | Kraken   | 8.4   | 1,282  |