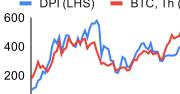

# ₩GSR Market Update - December 22, 2021

|         | $\bigcup \mathcal{O}_{\cdot}$ | 1       | mai        | NUU     | opu    |            | DUUU           |        |             | 2, 20  | ) 4 1   |                                        |                                                                                                                                                                                                                                                                                                                                                                                                                                                                                                                                                                                                                                                                                                                                                                                                                                                                                                                                                                                                                                                                                                                                                                                                                                                                                                                                                                                                                                                                                                                                                                                                                                                                                                                                                                                                                                                                                                                                                                                                                                                                                                                                |
|---------|-------------------------------|---------|------------|---------|--------|------------|----------------|--------|-------------|--------|---------|----------------------------------------|--------------------------------------------------------------------------------------------------------------------------------------------------------------------------------------------------------------------------------------------------------------------------------------------------------------------------------------------------------------------------------------------------------------------------------------------------------------------------------------------------------------------------------------------------------------------------------------------------------------------------------------------------------------------------------------------------------------------------------------------------------------------------------------------------------------------------------------------------------------------------------------------------------------------------------------------------------------------------------------------------------------------------------------------------------------------------------------------------------------------------------------------------------------------------------------------------------------------------------------------------------------------------------------------------------------------------------------------------------------------------------------------------------------------------------------------------------------------------------------------------------------------------------------------------------------------------------------------------------------------------------------------------------------------------------------------------------------------------------------------------------------------------------------------------------------------------------------------------------------------------------------------------------------------------------------------------------------------------------------------------------------------------------------------------------------------------------------------------------------------------------|
|         |                               |         |            |         |        | Crypto L   | eaderboar      | d      |             |        |         |                                        |                                                                                                                                                                                                                                                                                                                                                                                                                                                                                                                                                                                                                                                                                                                                                                                                                                                                                                                                                                                                                                                                                                                                                                                                                                                                                                                                                                                                                                                                                                                                                                                                                                                                                                                                                                                                                                                                                                                                                                                                                                                                                                                                |
| Rank    | Name                          |         | Ticker     | Price   | 1      | 1h 2       | 4h 7d          |        | 24h Vol \$r | n Mo   | C \$m   | 1-Yea                                  | ar Chart                                                                                                                                                                                                                                                                                                                                                                                                                                                                                                                                                                                                                                                                                                                                                                                                                                                                                                                                                                                                                                                                                                                                                                                                                                                                                                                                                                                                                                                                                                                                                                                                                                                                                                                                                                                                                                                                                                                                                                                                                                                                                                                       |
| 1       | Bitcoin                       |         | BTC        | \$49,10 | 7      | 0% 1       | % 1%           |        | 22,478      | 928    | 8,021   | $\sim$                                 | ~~~~                                                                                                                                                                                                                                                                                                                                                                                                                                                                                                                                                                                                                                                                                                                                                                                                                                                                                                                                                                                                                                                                                                                                                                                                                                                                                                                                                                                                                                                                                                                                                                                                                                                                                                                                                                                                                                                                                                                                                                                                                                                                                                                           |
| 2       | Ethereur                      | n       | ETH        | \$4,008 | 3      | -1% C      | )% 4%          |        | 14,045      | 476    | 6,494   |                                        | ~~~~                                                                                                                                                                                                                                                                                                                                                                                                                                                                                                                                                                                                                                                                                                                                                                                                                                                                                                                                                                                                                                                                                                                                                                                                                                                                                                                                                                                                                                                                                                                                                                                                                                                                                                                                                                                                                                                                                                                                                                                                                                                                                                                           |
| 3       | Binance                       |         | BNB        | \$537   |        | 0% 1       | % 2%           |        | 1,306       | 90     | ),349   |                                        | ~~~                                                                                                                                                                                                                                                                                                                                                                                                                                                                                                                                                                                                                                                                                                                                                                                                                                                                                                                                                                                                                                                                                                                                                                                                                                                                                                                                                                                                                                                                                                                                                                                                                                                                                                                                                                                                                                                                                                                                                                                                                                                                                                                            |
| 4       | Tether                        |         | USDT       | \$1.01  |        | 1% 1       | % 1%           |        | 52,056      | 77     | 7,931   | $M \sim M$                             | man and a second |
| 5       | Solana                        |         | SOL        | \$184   |        | -1% 2      | 2% 15%         | /<br>0 | 1,614       | 56     | 628     |                                        | ~~~                                                                                                                                                                                                                                                                                                                                                                                                                                                                                                                                                                                                                                                                                                                                                                                                                                                                                                                                                                                                                                                                                                                                                                                                                                                                                                                                                                                                                                                                                                                                                                                                                                                                                                                                                                                                                                                                                                                                                                                                                                                                                                                            |
| 6       | Ripple                        |         | XRP        | \$0.94  | Ļ      | -2% 5      | 5% 16%         | ,<br>0 | 4,572       | 44     | l,305   | m                                      | $\sim$                                                                                                                                                                                                                                                                                                                                                                                                                                                                                                                                                                                                                                                                                                                                                                                                                                                                                                                                                                                                                                                                                                                                                                                                                                                                                                                                                                                                                                                                                                                                                                                                                                                                                                                                                                                                                                                                                                                                                                                                                                                                                                                         |
| 7       | Cardano                       |         | ADA        | \$1.35  | 5      | -1% 7      | 7% 6%          |        | 1,231       | 43     | 3,136   |                                        | $\sim$                                                                                                                                                                                                                                                                                                                                                                                                                                                                                                                                                                                                                                                                                                                                                                                                                                                                                                                                                                                                                                                                                                                                                                                                                                                                                                                                                                                                                                                                                                                                                                                                                                                                                                                                                                                                                                                                                                                                                                                                                                                                                                                         |
| 8       | USD//Co                       | in      | USDC       | \$1.01  |        | 1% 1       | % 1%           |        | 2,648       | 42     | 2,829   | ~~~~^~~~~~~~~~~~~~~~~~~~~~~~~~~~~~~~~~ | ~~~~~~~~~~~~~~~~~~~~~~~~~~~~~~~~~~~~~~~                                                                                                                                                                                                                                                                                                                                                                                                                                                                                                                                                                                                                                                                                                                                                                                                                                                                                                                                                                                                                                                                                                                                                                                                                                                                                                                                                                                                                                                                                                                                                                                                                                                                                                                                                                                                                                                                                                                                                                                                                                                                                        |
| 9       | Terra                         |         | LUNA       | \$95.2  | 1      | -1% 1;     | 3% 59%         | /<br>0 | 3,854       | 35     | 5,179   |                                        | /                                                                                                                                                                                                                                                                                                                                                                                                                                                                                                                                                                                                                                                                                                                                                                                                                                                                                                                                                                                                                                                                                                                                                                                                                                                                                                                                                                                                                                                                                                                                                                                                                                                                                                                                                                                                                                                                                                                                                                                                                                                                                                                              |
| 10      | Avalanch                      | ne      | AVAX       | \$122.2 | 7      | -1% 4      | 40%            | 6      | 1,431       | 29     | ,704    |                                        | ~~~                                                                                                                                                                                                                                                                                                                                                                                                                                                                                                                                                                                                                                                                                                                                                                                                                                                                                                                                                                                                                                                                                                                                                                                                                                                                                                                                                                                                                                                                                                                                                                                                                                                                                                                                                                                                                                                                                                                                                                                                                                                                                                                            |
|         |                               |         |            | Тор     | & Bott | om Perfor  | mers - Top     | 010    | 0 Tokens    |        |         |                                        |                                                                                                                                                                                                                                                                                                                                                                                                                                                                                                                                                                                                                                                                                                                                                                                                                                                                                                                                                                                                                                                                                                                                                                                                                                                                                                                                                                                                                                                                                                                                                                                                                                                                                                                                                                                                                                                                                                                                                                                                                                                                                                                                |
|         | 24h                           |         |            | 7 Days  |        | 30         | Days           |        | 90 D        | ays    |         | 365                                    | Days                                                                                                                                                                                                                                                                                                                                                                                                                                                                                                                                                                                                                                                                                                                                                                                                                                                                                                                                                                                                                                                                                                                                                                                                                                                                                                                                                                                                                                                                                                                                                                                                                                                                                                                                                                                                                                                                                                                                                                                                                                                                                                                           |
| NE      | EAR                           | 22%     | SP         | PELL    | 88%    | LUNA       | 135%           |        | SHIB        | 367%   |         | KICK                                   | 165,853%                                                                                                                                                                                                                                                                                                                                                                                                                                                                                                                                                                                                                                                                                                                                                                                                                                                                                                                                                                                                                                                                                                                                                                                                                                                                                                                                                                                                                                                                                                                                                                                                                                                                                                                                                                                                                                                                                                                                                                                                                                                                                                                       |
| MI      | ΟΤΑ                           | 21%     | LL         | JNA     | 59%    | CCXX       | 73%            |        | MANA        | 328%   |         | DREP                                   | 55,637%                                                                                                                                                                                                                                                                                                                                                                                                                                                                                                                                                                                                                                                                                                                                                                                                                                                                                                                                                                                                                                                                                                                                                                                                                                                                                                                                                                                                                                                                                                                                                                                                                                                                                                                                                                                                                                                                                                                                                                                                                                                                                                                        |
| С       | RV                            | 13%     | 0          | NE      | 49%    | MATIC      | 66%            |        | CRO         | 215%   |         | SHIB                                   | 39,537%                                                                                                                                                                                                                                                                                                                                                                                                                                                                                                                                                                                                                                                                                                                                                                                                                                                                                                                                                                                                                                                                                                                                                                                                                                                                                                                                                                                                                                                                                                                                                                                                                                                                                                                                                                                                                                                                                                                                                                                                                                                                                                                        |
| F       | ТМ                            | 13%     | Н          | NT      | 47%    | HEX        | 49%            |        | LUNA        | 160%   |         | LUNA                                   | 18,458%                                                                                                                                                                                                                                                                                                                                                                                                                                                                                                                                                                                                                                                                                                                                                                                                                                                                                                                                                                                                                                                                                                                                                                                                                                                                                                                                                                                                                                                                                                                                                                                                                                                                                                                                                                                                                                                                                                                                                                                                                                                                                                                        |
| Ļ       | ٨R                            | -1%     | Т          | RX      | -9%    | НОТ        | -37%           |        | ICP         | -53%   |         | XEM                                    | -54%                                                                                                                                                                                                                                                                                                                                                                                                                                                                                                                                                                                                                                                                                                                                                                                                                                                                                                                                                                                                                                                                                                                                                                                                                                                                                                                                                                                                                                                                                                                                                                                                                                                                                                                                                                                                                                                                                                                                                                                                                                                                                                                           |
| L       | EO                            | -2%     | L          | N       | -10%   | ICP        | -45%           |        | BCHA        | -53%   |         | KLAY                                   | -56%                                                                                                                                                                                                                                                                                                                                                                                                                                                                                                                                                                                                                                                                                                                                                                                                                                                                                                                                                                                                                                                                                                                                                                                                                                                                                                                                                                                                                                                                                                                                                                                                                                                                                                                                                                                                                                                                                                                                                                                                                                                                                                                           |
| L       | N                             | -5%     | GA         | ALA     | -11%   | EGLD       | -50%           |        | FLOW        | -54%   |         | CTC                                    | -66%                                                                                                                                                                                                                                                                                                                                                                                                                                                                                                                                                                                                                                                                                                                                                                                                                                                                                                                                                                                                                                                                                                                                                                                                                                                                                                                                                                                                                                                                                                                                                                                                                                                                                                                                                                                                                                                                                                                                                                                                                                                                                                                           |
| BC      | CHA                           | -10%    | BC         | CHA     | -24%   | SAFEMOON   | N -51%         |        | SNX         | -55%   |         | ICP                                    | -95%                                                                                                                                                                                                                                                                                                                                                                                                                                                                                                                                                                                                                                                                                                                                                                                                                                                                                                                                                                                                                                                                                                                                                                                                                                                                                                                                                                                                                                                                                                                                                                                                                                                                                                                                                                                                                                                                                                                                                                                                                                                                                                                           |
|         |                               |         |            |         |        | Category I | Performan      | се     |             |        |         |                                        |                                                                                                                                                                                                                                                                                                                                                                                                                                                                                                                                                                                                                                                                                                                                                                                                                                                                                                                                                                                                                                                                                                                                                                                                                                                                                                                                                                                                                                                                                                                                                                                                                                                                                                                                                                                                                                                                                                                                                                                                                                                                                                                                |
|         | egory                         | 1d      | 7d         | 30d     | 90d    | 365d       | Ecosys         |        |             | 7d     | 30d     | 90d                                    | 365d                                                                                                                                                                                                                                                                                                                                                                                                                                                                                                                                                                                                                                                                                                                                                                                                                                                                                                                                                                                                                                                                                                                                                                                                                                                                                                                                                                                                                                                                                                                                                                                                                                                                                                                                                                                                                                                                                                                                                                                                                                                                                                                           |
| Defi    |                               | 2%      | 11%        | -10%    | -5%    | 1,506%     | Terr           |        | 5%          | 28%    | 49%     | -23%                                   | 313%                                                                                                                                                                                                                                                                                                                                                                                                                                                                                                                                                                                                                                                                                                                                                                                                                                                                                                                                                                                                                                                                                                                                                                                                                                                                                                                                                                                                                                                                                                                                                                                                                                                                                                                                                                                                                                                                                                                                                                                                                                                                                                                           |
|         | Contract                      | 3%      | 8%         | -13%    | -3%    | 2,487%     | Avalan         | che    | 0%          | 9%     | -4%     | 28%                                    | 1,271%                                                                                                                                                                                                                                                                                                                                                                                                                                                                                                                                                                                                                                                                                                                                                                                                                                                                                                                                                                                                                                                                                                                                                                                                                                                                                                                                                                                                                                                                                                                                                                                                                                                                                                                                                                                                                                                                                                                                                                                                                                                                                                                         |
| loT     |                               | 1%      | 7%         | -24%    | -18%   | 276%       | Cosm           |        | 3%          | 9%     | -9%     | -19%                                   | 299%                                                                                                                                                                                                                                                                                                                                                                                                                                                                                                                                                                                                                                                                                                                                                                                                                                                                                                                                                                                                                                                                                                                                                                                                                                                                                                                                                                                                                                                                                                                                                                                                                                                                                                                                                                                                                                                                                                                                                                                                                                                                                                                           |
| DAOs    |                               | 3%      | 5%         | -25%    | -21%   | 187%       | Polyg          |        | 3%          | 7%     | -20%    |                                        | 1,178%                                                                                                                                                                                                                                                                                                                                                                                                                                                                                                                                                                                                                                                                                                                                                                                                                                                                                                                                                                                                                                                                                                                                                                                                                                                                                                                                                                                                                                                                                                                                                                                                                                                                                                                                                                                                                                                                                                                                                                                                                                                                                                                         |
| DEX / B |                               | 1%      | 4%         | -20%    | -17%   | 554%       | xDA            |        | 0%          | 7%     | -16%    |                                        | 1,765%                                                                                                                                                                                                                                                                                                                                                                                                                                                                                                                                                                                                                                                                                                                                                                                                                                                                                                                                                                                                                                                                                                                                                                                                                                                                                                                                                                                                                                                                                                                                                                                                                                                                                                                                                                                                                                                                                                                                                                                                                                                                                                                         |
|         | omputing                      | 3%      | 2%         | -26%    | -3%    | 835%       | Polka          |        | 3%          | 6%     | -25%    |                                        | 337%                                                                                                                                                                                                                                                                                                                                                                                                                                                                                                                                                                                                                                                                                                                                                                                                                                                                                                                                                                                                                                                                                                                                                                                                                                                                                                                                                                                                                                                                                                                                                                                                                                                                                                                                                                                                                                                                                                                                                                                                                                                                                                                           |
| Privacy |                               | 1%      | 2%         | -28%    | -17%   | 165%       | Solar          |        | 2%          | 3%     | -25%    |                                        | 6,201%                                                                                                                                                                                                                                                                                                                                                                                                                                                                                                                                                                                                                                                                                                                                                                                                                                                                                                                                                                                                                                                                                                                                                                                                                                                                                                                                                                                                                                                                                                                                                                                                                                                                                                                                                                                                                                                                                                                                                                                                                                                                                                                         |
| Meme    |                               | 6%      | 1%         | -18%    | 172%   | 21,558%    | BSC            | ;      | 2%          | 1%     | -29%    | 28%                                    | 2,029%                                                                                                                                                                                                                                                                                                                                                                                                                                                                                                                                                                                                                                                                                                                                                                                                                                                                                                                                                                                                                                                                                                                                                                                                                                                                                                                                                                                                                                                                                                                                                                                                                                                                                                                                                                                                                                                                                                                                                                                                                                                                                                                         |
| Gaming  | )                             | 3%      | 1%         | -23%    | 150%   | 7,008%     | 80%            |        |             | 1-     | -Year B | TC Domina                              | nce                                                                                                                                                                                                                                                                                                                                                                                                                                                                                                                                                                                                                                                                                                                                                                                                                                                                                                                                                                                                                                                                                                                                                                                                                                                                                                                                                                                                                                                                                                                                                                                                                                                                                                                                                                                                                                                                                                                                                                                                                                                                                                                            |
| CEXs    |                               | 0%      | 1%         | 0%      | 54%    | 972%       | 60%            |        |             |        |         |                                        |                                                                                                                                                                                                                                                                                                                                                                                                                                                                                                                                                                                                                                                                                                                                                                                                                                                                                                                                                                                                                                                                                                                                                                                                                                                                                                                                                                                                                                                                                                                                                                                                                                                                                                                                                                                                                                                                                                                                                                                                                                                                                                                                |
| NFTs    |                               | 2%      | -1%        | -26%    | 54%    | 3,278%     | 40%            |        |             |        |         |                                        |                                                                                                                                                                                                                                                                                                                                                                                                                                                                                                                                                                                                                                                                                                                                                                                                                                                                                                                                                                                                                                                                                                                                                                                                                                                                                                                                                                                                                                                                                                                                                                                                                                                                                                                                                                                                                                                                                                                                                                                                                                                                                                                                |
|         |                               |         |            |         |        |            | Defi           |        |             |        |         |                                        |                                                                                                                                                                                                                                                                                                                                                                                                                                                                                                                                                                                                                                                                                                                                                                                                                                                                                                                                                                                                                                                                                                                                                                                                                                                                                                                                                                                                                                                                                                                                                                                                                                                                                                                                                                                                                                                                                                                                                                                                                                                                                                                                |
|         | Fotal Value                   | e Locke | d, LTM, \$ | \$b     |        | Top TVL B  | y Protocol, \$ | b      |             |        |         | e Index, L1                            |                                                                                                                                                                                                                                                                                                                                                                                                                                                                                                                                                                                                                                                                                                                                                                                                                                                                                                                                                                                                                                                                                                                                                                                                                                                                                                                                                                                                                                                                                                                                                                                                                                                                                                                                                                                                                                                                                                                                                                                                                                                                                                                                |
| 300     |                               |         |            | Multi   | 16     |            |                |        | 600         | DPI (l | _HS)    | BTC, 1                                 | ۲h (RHS)<br>۱ 80                                                                                                                                                                                                                                                                                                                                                                                                                                                                                                                                                                                                                                                                                                                                                                                                                                                                                                                                                                                                                                                                                                                                                                                                                                                                                                                                                                                                                                                                                                                                                                                                                                                                                                                                                                                                                                                                                                                                                                                                                                                                                                               |
| 200     |                               |         |            | M       | 8      |            |                |        |             | . 4. 0 |         |                                        | <u>∧</u> 60                                                                                                                                                                                                                                                                                                                                                                                                                                                                                                                                                                                                                                                                                                                                                                                                                                                                                                                                                                                                                                                                                                                                                                                                                                                                                                                                                                                                                                                                                                                                                                                                                                                                                                                                                                                                                                                                                                                                                                                                                                                                                                                    |
| 200     |                               |         | M          |         |        |            |                |        | 400         | ין 🕅   | mh.     | 1                                      | 40                                                                                                                                                                                                                                                                                                                                                                                                                                                                                                                                                                                                                                                                                                                                                                                                                                                                                                                                                                                                                                                                                                                                                                                                                                                                                                                                                                                                                                                                                                                                                                                                                                                                                                                                                                                                                                                                                                                                                                                                                                                                                                                             |
| 100     |                               | s who   | $\sim$     |         |        | <u>ମ</u> > | щ<br>Ш         | Σ      | ≤ 200       | 5 M    | *       | VV                                     | 40                                                                                                                                                                                                                                                                                                                                                                                                                                                                                                                                                                                                                                                                                                                                                                                                                                                                                                                                                                                                                                                                                                                                                                                                                                                                                                                                                                                                                                                                                                                                                                                                                                                                                                                                                                                                                                                                                                                                                                                                                                                                                                                             |