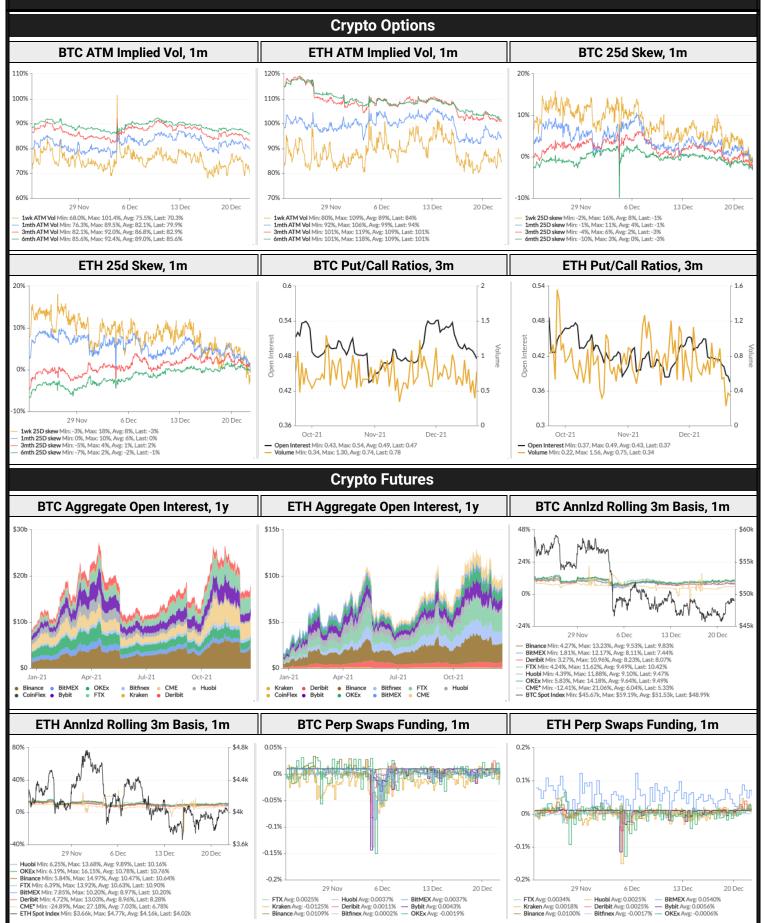

# ₩GSR Market Update - December 22, 2021

|         | $\bigcup \mathcal{O}_{\cdot}$ | 1       | mai        | NUU     | opu    |            | DUUU           |        |             | 2, 20  | ) 4 1   |                                        |                                                                                                                                                                                                                                                                                                                                                                                                                                                                                                                                                                                                                                                                                                                                                                                                                                                                                                                                                                                                                                                                                                                                                                                                                                                                                                                                                                                                                                                                                                                                                                                                                                                                                                                                                                                                                                                                                                                                                                                                                                                                                                                                |
|---------|-------------------------------|---------|------------|---------|--------|------------|----------------|--------|-------------|--------|---------|----------------------------------------|--------------------------------------------------------------------------------------------------------------------------------------------------------------------------------------------------------------------------------------------------------------------------------------------------------------------------------------------------------------------------------------------------------------------------------------------------------------------------------------------------------------------------------------------------------------------------------------------------------------------------------------------------------------------------------------------------------------------------------------------------------------------------------------------------------------------------------------------------------------------------------------------------------------------------------------------------------------------------------------------------------------------------------------------------------------------------------------------------------------------------------------------------------------------------------------------------------------------------------------------------------------------------------------------------------------------------------------------------------------------------------------------------------------------------------------------------------------------------------------------------------------------------------------------------------------------------------------------------------------------------------------------------------------------------------------------------------------------------------------------------------------------------------------------------------------------------------------------------------------------------------------------------------------------------------------------------------------------------------------------------------------------------------------------------------------------------------------------------------------------------------|
|         |                               |         |            |         |        | Crypto L   | eaderboar      | d      |             |        |         |                                        |                                                                                                                                                                                                                                                                                                                                                                                                                                                                                                                                                                                                                                                                                                                                                                                                                                                                                                                                                                                                                                                                                                                                                                                                                                                                                                                                                                                                                                                                                                                                                                                                                                                                                                                                                                                                                                                                                                                                                                                                                                                                                                                                |
| Rank    | Name                          |         | Ticker     | Price   | 1      | 1h 2       | 4h 7d          |        | 24h Vol \$r | n Mo   | C \$m   | 1-Yea                                  | ar Chart                                                                                                                                                                                                                                                                                                                                                                                                                                                                                                                                                                                                                                                                                                                                                                                                                                                                                                                                                                                                                                                                                                                                                                                                                                                                                                                                                                                                                                                                                                                                                                                                                                                                                                                                                                                                                                                                                                                                                                                                                                                                                                                       |
| 1       | Bitcoin                       |         | BTC        | \$49,10 | 7      | 0% 1       | % 1%           |        | 22,478      | 928    | 8,021   | $\sim$                                 | ~~~~                                                                                                                                                                                                                                                                                                                                                                                                                                                                                                                                                                                                                                                                                                                                                                                                                                                                                                                                                                                                                                                                                                                                                                                                                                                                                                                                                                                                                                                                                                                                                                                                                                                                                                                                                                                                                                                                                                                                                                                                                                                                                                                           |
| 2       | Ethereur                      | n       | ETH        | \$4,008 | 3      | -1% C      | )% 4%          |        | 14,045      | 476    | 6,494   |                                        | ~~~~                                                                                                                                                                                                                                                                                                                                                                                                                                                                                                                                                                                                                                                                                                                                                                                                                                                                                                                                                                                                                                                                                                                                                                                                                                                                                                                                                                                                                                                                                                                                                                                                                                                                                                                                                                                                                                                                                                                                                                                                                                                                                                                           |
| 3       | Binance                       |         | BNB        | \$537   |        | 0% 1       | % 2%           |        | 1,306       | 90     | ),349   |                                        | ~~~                                                                                                                                                                                                                                                                                                                                                                                                                                                                                                                                                                                                                                                                                                                                                                                                                                                                                                                                                                                                                                                                                                                                                                                                                                                                                                                                                                                                                                                                                                                                                                                                                                                                                                                                                                                                                                                                                                                                                                                                                                                                                                                            |
| 4       | Tether                        |         | USDT       | \$1.01  |        | 1% 1       | % 1%           |        | 52,056      | 77     | 7,931   | $M \sim M$                             | man and a second |
| 5       | Solana                        |         | SOL        | \$184   |        | -1% 2      | 2% 15%         | /<br>0 | 1,614       | 56     | 628     |                                        | ~~~                                                                                                                                                                                                                                                                                                                                                                                                                                                                                                                                                                                                                                                                                                                                                                                                                                                                                                                                                                                                                                                                                                                                                                                                                                                                                                                                                                                                                                                                                                                                                                                                                                                                                                                                                                                                                                                                                                                                                                                                                                                                                                                            |
| 6       | Ripple                        |         | XRP        | \$0.94  | Ļ      | -2% 5      | 5% 16%         | ,<br>0 | 4,572       | 44     | l,305   | m                                      | $\sim$                                                                                                                                                                                                                                                                                                                                                                                                                                                                                                                                                                                                                                                                                                                                                                                                                                                                                                                                                                                                                                                                                                                                                                                                                                                                                                                                                                                                                                                                                                                                                                                                                                                                                                                                                                                                                                                                                                                                                                                                                                                                                                                         |
| 7       | Cardano                       |         | ADA        | \$1.35  | 5      | -1% 7      | 7% 6%          |        | 1,231       | 43     | 3,136   |                                        | $\sim$                                                                                                                                                                                                                                                                                                                                                                                                                                                                                                                                                                                                                                                                                                                                                                                                                                                                                                                                                                                                                                                                                                                                                                                                                                                                                                                                                                                                                                                                                                                                                                                                                                                                                                                                                                                                                                                                                                                                                                                                                                                                                                                         |
| 8       | USD//Co                       | in      | USDC       | \$1.01  |        | 1% 1       | % 1%           |        | 2,648       | 42     | 2,829   | ~~~~^~~~~~~~~~~~~~~~~~~~~~~~~~~~~~~~~~ | ~~~~~~~~~~~~~~~~~~~~~~~~~~~~~~~~~~~~~~~                                                                                                                                                                                                                                                                                                                                                                                                                                                                                                                                                                                                                                                                                                                                                                                                                                                                                                                                                                                                                                                                                                                                                                                                                                                                                                                                                                                                                                                                                                                                                                                                                                                                                                                                                                                                                                                                                                                                                                                                                                                                                        |
| 9       | Terra                         |         | LUNA       | \$95.2  | 1      | -1% 1;     | 3% 59%         | /<br>0 | 3,854       | 35     | 5,179   |                                        | /                                                                                                                                                                                                                                                                                                                                                                                                                                                                                                                                                                                                                                                                                                                                                                                                                                                                                                                                                                                                                                                                                                                                                                                                                                                                                                                                                                                                                                                                                                                                                                                                                                                                                                                                                                                                                                                                                                                                                                                                                                                                                                                              |
| 10      | Avalanch                      | ne      | AVAX       | \$122.2 | 7      | -1% 4      | 40%            | 6      | 1,431       | 29     | ,704    |                                        | ~~~                                                                                                                                                                                                                                                                                                                                                                                                                                                                                                                                                                                                                                                                                                                                                                                                                                                                                                                                                                                                                                                                                                                                                                                                                                                                                                                                                                                                                                                                                                                                                                                                                                                                                                                                                                                                                                                                                                                                                                                                                                                                                                                            |
|         |                               |         |            | Тор     | & Bott | om Perfor  | mers - Top     | 010    | 0 Tokens    |        |         |                                        |                                                                                                                                                                                                                                                                                                                                                                                                                                                                                                                                                                                                                                                                                                                                                                                                                                                                                                                                                                                                                                                                                                                                                                                                                                                                                                                                                                                                                                                                                                                                                                                                                                                                                                                                                                                                                                                                                                                                                                                                                                                                                                                                |
|         | 24h                           |         |            | 7 Days  |        | 30         | Days           |        | 90 D        | ays    |         | 365                                    | Days                                                                                                                                                                                                                                                                                                                                                                                                                                                                                                                                                                                                                                                                                                                                                                                                                                                                                                                                                                                                                                                                                                                                                                                                                                                                                                                                                                                                                                                                                                                                                                                                                                                                                                                                                                                                                                                                                                                                                                                                                                                                                                                           |
| NE      | EAR                           | 22%     | SP         | PELL    | 88%    | LUNA       | 135%           |        | SHIB        | 367%   |         | KICK                                   | 165,853%                                                                                                                                                                                                                                                                                                                                                                                                                                                                                                                                                                                                                                                                                                                                                                                                                                                                                                                                                                                                                                                                                                                                                                                                                                                                                                                                                                                                                                                                                                                                                                                                                                                                                                                                                                                                                                                                                                                                                                                                                                                                                                                       |
| MI      | ΟΤΑ                           | 21%     | LL         | JNA     | 59%    | CCXX       | 73%            |        | MANA        | 328%   |         | DREP                                   | 55,637%                                                                                                                                                                                                                                                                                                                                                                                                                                                                                                                                                                                                                                                                                                                                                                                                                                                                                                                                                                                                                                                                                                                                                                                                                                                                                                                                                                                                                                                                                                                                                                                                                                                                                                                                                                                                                                                                                                                                                                                                                                                                                                                        |
| С       | RV                            | 13%     | 0          | NE      | 49%    | MATIC      | 66%            |        | CRO         | 215%   |         | SHIB                                   | 39,537%                                                                                                                                                                                                                                                                                                                                                                                                                                                                                                                                                                                                                                                                                                                                                                                                                                                                                                                                                                                                                                                                                                                                                                                                                                                                                                                                                                                                                                                                                                                                                                                                                                                                                                                                                                                                                                                                                                                                                                                                                                                                                                                        |
| F       | ТМ                            | 13%     | Н          | NT      | 47%    | HEX        | 49%            |        | LUNA        | 160%   |         | LUNA                                   | 18,458%                                                                                                                                                                                                                                                                                                                                                                                                                                                                                                                                                                                                                                                                                                                                                                                                                                                                                                                                                                                                                                                                                                                                                                                                                                                                                                                                                                                                                                                                                                                                                                                                                                                                                                                                                                                                                                                                                                                                                                                                                                                                                                                        |
| Ļ       | ٨R                            | -1%     | Т          | RX      | -9%    | НОТ        | -37%           |        | ICP         | -53%   |         | XEM                                    | -54%                                                                                                                                                                                                                                                                                                                                                                                                                                                                                                                                                                                                                                                                                                                                                                                                                                                                                                                                                                                                                                                                                                                                                                                                                                                                                                                                                                                                                                                                                                                                                                                                                                                                                                                                                                                                                                                                                                                                                                                                                                                                                                                           |
| L       | EO                            | -2%     | L          | N       | -10%   | ICP        | -45%           |        | BCHA        | -53%   |         | KLAY                                   | -56%                                                                                                                                                                                                                                                                                                                                                                                                                                                                                                                                                                                                                                                                                                                                                                                                                                                                                                                                                                                                                                                                                                                                                                                                                                                                                                                                                                                                                                                                                                                                                                                                                                                                                                                                                                                                                                                                                                                                                                                                                                                                                                                           |
| L       | N                             | -5%     | GA         | ALA     | -11%   | EGLD       | -50%           |        | FLOW        | -54%   |         | CTC                                    | -66%                                                                                                                                                                                                                                                                                                                                                                                                                                                                                                                                                                                                                                                                                                                                                                                                                                                                                                                                                                                                                                                                                                                                                                                                                                                                                                                                                                                                                                                                                                                                                                                                                                                                                                                                                                                                                                                                                                                                                                                                                                                                                                                           |
| BC      | CHA                           | -10%    | BC         | CHA     | -24%   | SAFEMOON   | N -51%         |        | SNX         | -55%   |         | ICP                                    | -95%                                                                                                                                                                                                                                                                                                                                                                                                                                                                                                                                                                                                                                                                                                                                                                                                                                                                                                                                                                                                                                                                                                                                                                                                                                                                                                                                                                                                                                                                                                                                                                                                                                                                                                                                                                                                                                                                                                                                                                                                                                                                                                                           |
|         |                               |         |            |         |        | Category I | Performan      | се     |             |        |         |                                        |                                                                                                                                                                                                                                                                                                                                                                                                                                                                                                                                                                                                                                                                                                                                                                                                                                                                                                                                                                                                                                                                                                                                                                                                                                                                                                                                                                                                                                                                                                                                                                                                                                                                                                                                                                                                                                                                                                                                                                                                                                                                                                                                |
|         | egory                         | 1d      | 7d         | 30d     | 90d    | 365d       | Ecosys         |        |             | 7d     | 30d     | 90d                                    | 365d                                                                                                                                                                                                                                                                                                                                                                                                                                                                                                                                                                                                                                                                                                                                                                                                                                                                                                                                                                                                                                                                                                                                                                                                                                                                                                                                                                                                                                                                                                                                                                                                                                                                                                                                                                                                                                                                                                                                                                                                                                                                                                                           |
| Defi    |                               | 2%      | 11%        | -10%    | -5%    | 1,506%     | Terr           |        | 5%          | 28%    | 49%     | -23%                                   | 313%                                                                                                                                                                                                                                                                                                                                                                                                                                                                                                                                                                                                                                                                                                                                                                                                                                                                                                                                                                                                                                                                                                                                                                                                                                                                                                                                                                                                                                                                                                                                                                                                                                                                                                                                                                                                                                                                                                                                                                                                                                                                                                                           |
|         | Contract                      | 3%      | 8%         | -13%    | -3%    | 2,487%     | Avalan         | che    | 0%          | 9%     | -4%     | 28%                                    | 1,271%                                                                                                                                                                                                                                                                                                                                                                                                                                                                                                                                                                                                                                                                                                                                                                                                                                                                                                                                                                                                                                                                                                                                                                                                                                                                                                                                                                                                                                                                                                                                                                                                                                                                                                                                                                                                                                                                                                                                                                                                                                                                                                                         |
| loT     |                               | 1%      | 7%         | -24%    | -18%   | 276%       | Cosm           |        | 3%          | 9%     | -9%     | -19%                                   | 299%                                                                                                                                                                                                                                                                                                                                                                                                                                                                                                                                                                                                                                                                                                                                                                                                                                                                                                                                                                                                                                                                                                                                                                                                                                                                                                                                                                                                                                                                                                                                                                                                                                                                                                                                                                                                                                                                                                                                                                                                                                                                                                                           |
| DAOs    |                               | 3%      | 5%         | -25%    | -21%   | 187%       | Polyg          |        | 3%          | 7%     | -20%    |                                        | 1,178%                                                                                                                                                                                                                                                                                                                                                                                                                                                                                                                                                                                                                                                                                                                                                                                                                                                                                                                                                                                                                                                                                                                                                                                                                                                                                                                                                                                                                                                                                                                                                                                                                                                                                                                                                                                                                                                                                                                                                                                                                                                                                                                         |
| DEX / B |                               | 1%      | 4%         | -20%    | -17%   | 554%       | xDA            |        | 0%          | 7%     | -16%    |                                        | 1,765%                                                                                                                                                                                                                                                                                                                                                                                                                                                                                                                                                                                                                                                                                                                                                                                                                                                                                                                                                                                                                                                                                                                                                                                                                                                                                                                                                                                                                                                                                                                                                                                                                                                                                                                                                                                                                                                                                                                                                                                                                                                                                                                         |
|         | omputing                      | 3%      | 2%         | -26%    | -3%    | 835%       | Polka          |        | 3%          | 6%     | -25%    |                                        | 337%                                                                                                                                                                                                                                                                                                                                                                                                                                                                                                                                                                                                                                                                                                                                                                                                                                                                                                                                                                                                                                                                                                                                                                                                                                                                                                                                                                                                                                                                                                                                                                                                                                                                                                                                                                                                                                                                                                                                                                                                                                                                                                                           |
| Privacy |                               | 1%      | 2%         | -28%    | -17%   | 165%       | Solar          |        | 2%          | 3%     | -25%    |                                        | 6,201%                                                                                                                                                                                                                                                                                                                                                                                                                                                                                                                                                                                                                                                                                                                                                                                                                                                                                                                                                                                                                                                                                                                                                                                                                                                                                                                                                                                                                                                                                                                                                                                                                                                                                                                                                                                                                                                                                                                                                                                                                                                                                                                         |
| Meme    |                               | 6%      | 1%         | -18%    | 172%   | 21,558%    | BSC            | ;      | 2%          | 1%     | -29%    | 28%                                    | 2,029%                                                                                                                                                                                                                                                                                                                                                                                                                                                                                                                                                                                                                                                                                                                                                                                                                                                                                                                                                                                                                                                                                                                                                                                                                                                                                                                                                                                                                                                                                                                                                                                                                                                                                                                                                                                                                                                                                                                                                                                                                                                                                                                         |
| Gaming  | )                             | 3%      | 1%         | -23%    | 150%   | 7,008%     | 80%            |        |             | 1-     | -Year B | TC Domina                              | nce                                                                                                                                                                                                                                                                                                                                                                                                                                                                                                                                                                                                                                                                                                                                                                                                                                                                                                                                                                                                                                                                                                                                                                                                                                                                                                                                                                                                                                                                                                                                                                                                                                                                                                                                                                                                                                                                                                                                                                                                                                                                                                                            |
| CEXs    |                               | 0%      | 1%         | 0%      | 54%    | 972%       | 60%            |        |             |        |         |                                        |                                                                                                                                                                                                                                                                                                                                                                                                                                                                                                                                                                                                                                                                                                                                                                                                                                                                                                                                                                                                                                                                                                                                                                                                                                                                                                                                                                                                                                                                                                                                                                                                                                                                                                                                                                                                                                                                                                                                                                                                                                                                                                                                |
| NFTs    |                               | 2%      | -1%        | -26%    | 54%    | 3,278%     | 40%            |        |             |        |         |                                        |                                                                                                                                                                                                                                                                                                                                                                                                                                                                                                                                                                                                                                                                                                                                                                                                                                                                                                                                                                                                                                                                                                                                                                                                                                                                                                                                                                                                                                                                                                                                                                                                                                                                                                                                                                                                                                                                                                                                                                                                                                                                                                                                |
|         |                               |         |            |         |        |            | Defi           |        |             |        |         |                                        |                                                                                                                                                                                                                                                                                                                                                                                                                                                                                                                                                                                                                                                                                                                                                                                                                                                                                                                                                                                                                                                                                                                                                                                                                                                                                                                                                                                                                                                                                                                                                                                                                                                                                                                                                                                                                                                                                                                                                                                                                                                                                                                                |
|         | Fotal Value                   | e Locke | d, LTM, \$ | \$b     |        | Top TVL B  | y Protocol, \$ | b      |             |        |         | e Index, L1                            |                                                                                                                                                                                                                                                                                                                                                                                                                                                                                                                                                                                                                                                                                                                                                                                                                                                                                                                                                                                                                                                                                                                                                                                                                                                                                                                                                                                                                                                                                                                                                                                                                                                                                                                                                                                                                                                                                                                                                                                                                                                                                                                                |
| 300     |                               |         |            | Multi   | 16     |            |                |        | 600         | DPI (l | _HS)    | BTC, 1                                 | ۲h (RHS)<br>۱ 80                                                                                                                                                                                                                                                                                                                                                                                                                                                                                                                                                                                                                                                                                                                                                                                                                                                                                                                                                                                                                                                                                                                                                                                                                                                                                                                                                                                                                                                                                                                                                                                                                                                                                                                                                                                                                                                                                                                                                                                                                                                                                                               |
| 200     |                               |         |            | M       | 8      |            |                |        |             | . 4. 0 |         |                                        | <u>∧</u> 60                                                                                                                                                                                                                                                                                                                                                                                                                                                                                                                                                                                                                                                                                                                                                                                                                                                                                                                                                                                                                                                                                                                                                                                                                                                                                                                                                                                                                                                                                                                                                                                                                                                                                                                                                                                                                                                                                                                                                                                                                                                                                                                    |
| 200     |                               |         | M          |         |        |            |                |        | 400         | ין 🕅   | mh.     | 1                                      | 40                                                                                                                                                                                                                                                                                                                                                                                                                                                                                                                                                                                                                                                                                                                                                                                                                                                                                                                                                                                                                                                                                                                                                                                                                                                                                                                                                                                                                                                                                                                                                                                                                                                                                                                                                                                                                                                                                                                                                                                                                                                                                                                             |
| 100     |                               | s who   | $\sim$     |         |        | <u>ମ</u> > | щ<br>Ш         | Σ      | ≤ 200       | 5 M    | *       | VV                                     | 40                                                                                                                                                                                                                                                                                                                                                                                                                                                                                                                                                                                                                                                                                                                                                                                                                                                                                                                                                                                                                                                                                                                                                                                                                                                                                                                                                                                                                                                                                                                                                                                                                                                                                                                                                                                                                                                                                                                                                                                                                                                                                                                             |