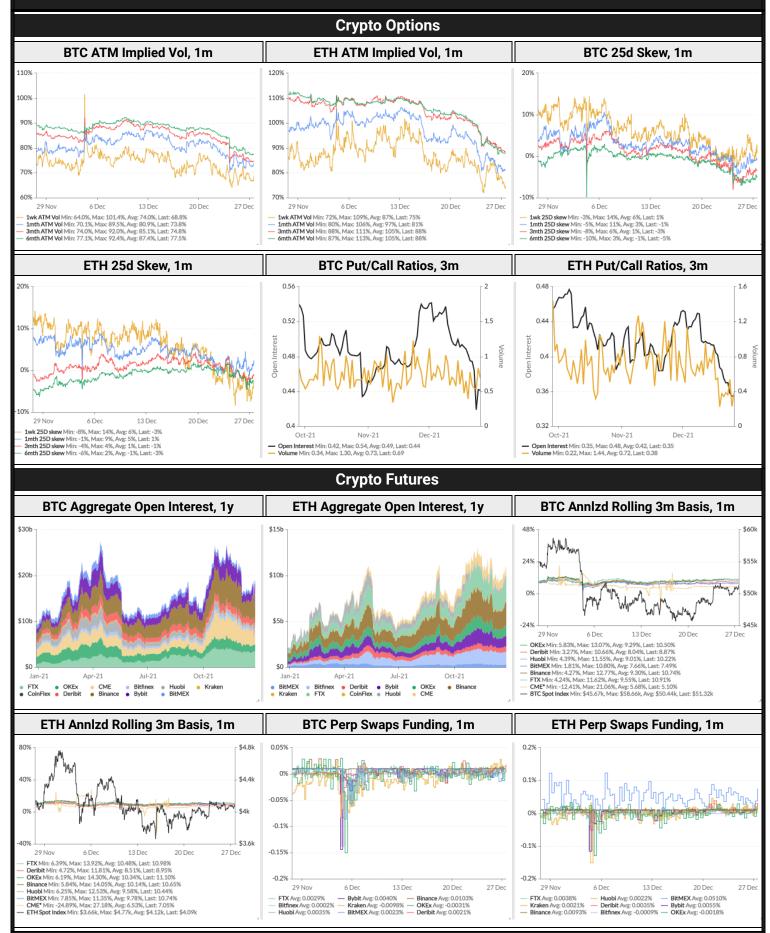

ral Ban       | nk to Dela           | ay CBDC         | Test Till I          | _ate 202        | 2: Report - C         | <u>CoinDesk</u>                   |           |                |          |             |            |            |
| <u>DeFi Va</u>  | lue on Te       | erra Surg            | <u>es to Re</u> | cord \$21E           | <u>3 as LUN</u> | <u>IA Tops \$100</u>  | <u>) - CoinDesk</u>               |           |                |          |             |            |            |
|                 |                 |                      |                 |                      |                 |                       |                                   |           |                |          |             |            |            |

## SR Market Update - December 27, 2021



### ∭GSR Market Update - December 27, 2021

#### About GSR

GSR is a global leader in digital asset trading, market making, OTC derivatives, and investments. We operate in a culture of excellence and leverage our first-rate reputation, deep relationships and proprietary trading technology to move swiftly and capitalize on market opportunities.

GSR's experienced team brings together decades of institutional trading expertise, while our industry-leading proprietary technology stack anchors everything we do.

Our main service areas are: market making; proprietary and algorithmic trading; client execution; structured products; risk management solutions; and portfolio investments.

For more information or if we can help with anything, please see <u>gsr.io</u> or contact us at <u>gsr@gsr.io</