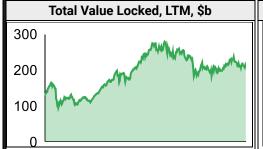

| -63%       | Solana      | 3% | -11%   | -22%       | 9%        | -12% |
| DEX / B&L       | 3% | -12% | -9%  | 15%  | -62%       | Terra       | 3% | -11%   | -20%       | -12%      | -44% |
| Dist. Computing | 1% | -12% | -26% | -16% | -70%       | Polkadot    | 1% | -13%   | -14%       | 36%       | 83%  |
| NFTs            | 1% | -13% | -28% | -15% | 9%         | BSC         | 1% | -13%   | -16%       | 4%        | 74%  |
| IoT             | 2% | -13% | -30% | -8%  | -77%       | 70%         |    | 1      | V DTC      | ) D i     |      |
| Smart Contract  | 2% | -14% | -24% | 5%   | -4%        | 50%         |    | l<br>L | - Year BTC | C Dominan | ce   |
| Gaming          | 1% | -14% | -32% | -18% | 114%       | 30%         |    |        |            |           |      |

### Defi









## 鶯GSR Market Update - April 27, 2022

| ITAUITING VOIGITIE | Tradin | a V | olu | me |
|--------------------|--------|-----|-----|----|
|--------------------|--------|-----|-----|----|

| Aggregate Volumes by Product, \$b |     |     |       | Top Derivatives Exchanges, \$m and bps |          |        |        | Top Spot Exchanges, \$m |     |          |       |        |
|-----------------------------------|-----|-----|-------|----------------------------------------|----------|--------|--------|-------------------------|-----|----------|-------|--------|
|                                   | 1d  | 7d  | 30d   | O/I                                    | Exchange | 1d Vol | O/I    | Mkr                     | Tkr | Exchange | Score | 1d Vol |
| Spot                              | 54