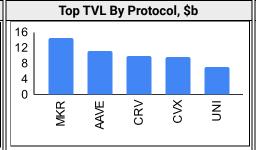

-63%       | Solana      | 3% | -11%   | -22%       | 9%        | -12% |
| DEX / B&L       | 3% | -12% | -9%  | 15%  | -62%       | Terra       | 3% | -11%   | -20%       | -12%      | -44% |
| Dist. Computing | 1% | -12% | -26% | -16% | -70%       | Polkadot    | 1% | -13%   | -14%       | 36%       | 83%  |
| NFTs            | 1% | -13% | -28% | -15% | 9%         | BSC         | 1% | -13%   | -16%       | 4%        | 74%  |
| IoT             | 2% | -13% | -30% | -8%  | -77%       | 70%         |    | 1      | V DTC      | ) D i     |      |
| Smart Contract  | 2% | -14% | -24% | 5%   | -4%        | 50%         |    | l<br>L | - Year BTC | C Dominan | ce   |
| Gaming          | 1% | -14% | -32% | -18% | 114%       | 30%         |    |        |            |           |      |

### Defi









## 鶯GSR Market Update - April 27, 2022

| ITAUITING VOIGITIE | Tradin | a V | olu | me |
|--------------------|--------|-----|-----|----|
|--------------------|--------|-----|-----|----|

| Aggregate Volumes by Product, \$b |     |     |       | Top Derivatives Exchanges, \$m and bps |          |        |        | Top Spot Exchanges, \$m |     |          |       |        |
|-----------------------------------|-----|-----|-------|----------------------------------------|----------|--------|--------|-------------------------|-----|----------|-------|--------|
|                                   | 1d  | 7d  | 30d   | O/I                                    | Exchange | 1d Vol | O/I    | Mkr                     | Tkr | Exchange | Score | 1d Vol |
| Spot                              | 54