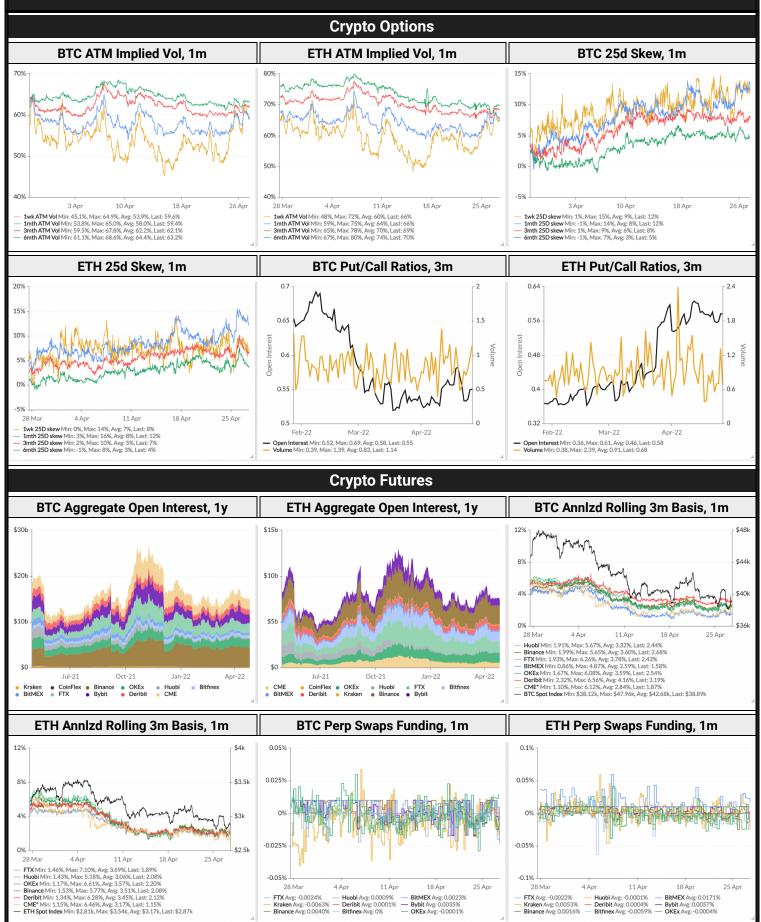

want to 'buy the dip' - Cointelegraph

Bybit adds crypto options trading as part of expansion plans - Cointelegraph

Cuban central bank makes it official: VASP licensing coming in May - Cointelegraph

Two more charged with teaching North Koreans to evade US sanctions with crypto - Cointelegraph

Former Jefferies FX brokers launching institutional crypto exchange - Cointelegraph

Robinhood axes almost 1 in 10 staff members as stock hits all-time low - Cointelegraph

Uncollateralized DeFi mortgage taken out on Austin condo via Teller - Cointelegraph

Failure to launch: Australia's first 3 crypto ETFs all miss launch day - Cointelegraph

US Senate confirms Lael Brainard as Fed vice chair - Cointelegraph

Ethereum scaling solution Optimism upgrades governance structure - Cointelegraph



# 





## Market Update - April 27, 2022

#### **About GSR**

GSR is a global leader in digital asset trading, market making, OTC derivatives, and investments. We operate in a culture of excellence and leverage our first-rate reputation, deep relationships and proprietary trading technology to move swiftly and capitalize on market opportunities.

GSR's experienced team brings together decades of institutional trading expertise, while our industry-leading proprietary technology stack anchors everything we do.

Our main service areas are: market making; proprietary and algorithmic trading; client execution; structured products; risk management solutions; and portfolio investments.

For more information or if we can help with anything, please see gsr.io or contact us at gsr@gsr.io.

#### **Requi