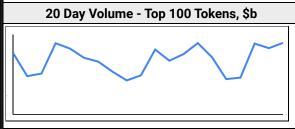

| d Avg |
|-------|
| 34%   |
| 24%   |
| 13%   |
| 06%   |
| 96%   |
|       |

| _ |             |          |
|---|-------------|----------|
|   | Low Volume, | %20d Avg |
| Ī | PRIV        | 15%      |
|   | DCR         | 39%      |
|   | ZIL         | 63%      |
|   | STX         | 68%      |
| l | WAVES       | 69%      |