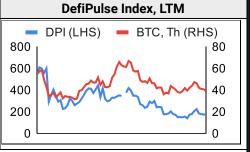

3%       | Solana      | 3% | -11%   | -22%       | 9%        | -12% |
| DEX / B&L       | 3% | -12% | -9%  | 15%  | -62%       | Terra       | 3% | -11%   | -20%       | -12%      | -44% |
| Dist. Computing | 1% | -12% | -26% | -16% | -70%       | Polkadot    | 1% | -13%   | -14%       | 36%       | 83%  |
| NFTs            | 1% | -13% | -28% | -15% | 9%         | BSC         | 1% | -13%   | -16%       | 4%        | 74%  |
| IoT             | 2% | -13% | -30% | -8%  | -77%       | 70%         |    | 1      | V DTC      | ) D i     |      |
| Smart Contract  | 2% | -14% | -24% | 5%   | -4%        | 50%         |    | l<br>L | - Year BTC | C Dominan | ce   |
| Gaming          | 1% | -14% | -32% | -18% | 114%       | 30%         |    |        |            |           |      |

### Defi









## 鶯GSR Market Update - April 27, 2022

| ITAUITING VOIGITIE | Tradin | a V | olu | me |
|--------------------|--------|-----|-----|----|
|--------------------|--------|-----|-----|----|

| Aggregate Volumes by Product, \$b |     |     |       | Top Derivatives Exchanges, \$m and bps |          |        |        | Top Spot Exchanges, \$m |     |          |       |        |
|-----------------------------------|-----|-----|-------|----------------------------------------|----------|--------|--------|-------------------------|-----|----------|-------|--------|
|                                   | 1d  | 7d  | 30d   | O/I                                    | Exchange | 1d Vol | O/I    | Mkr                     | Tkr | Exchange | Score | 1d Vol |
| Spot                              | 54  |