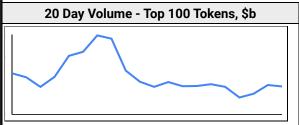

### 

| Trading | ı Volume   |
|---------|------------|
| Haunny  | , voiuille |

| Aggrega    | ate Volume | es by Pr | Top Derivatives Exchanges, \$m and bps |     |           |         | Top Spot Exchanges, \$m |     |     |          |       |        |
|------------|------------|----------|----------------------------------------|-----|-----------|---------|-------------------------|-----|-----|----------|-------|--------|
|            | 1d         | 7d       | 30d                                    | O/I | Exchange  | 1d Vol  | O/I                     | Mkr | Tkr | Exchange | Score | 1d Vol |
| Spot       | 35         | 221      | 1,320                                  | n/a | Kraken    | 160,165 | 38                      | 2.0 | 5.0 | Binance  | 9.9   | 15,074 |
| Perpetuals | 77         | 479      | 2,570                                  | 21  | Binance   | 48,745  | 21,084                  | 2.0 | 4.0 | FTX      | 8.4   | 1,988  |
| Futures    | 1          | 7        | 40                                     | 2   | OKX       | 9,953   | 1,268                   | 2.0 | 5.0 | Coinbase | 8.4   | 1,991  |
| Options    | 0          | 0        | 0                                      | 0   | CoinTiger | 8,960   | 4,804                   | 0.0 | 0.0 | Kraken   | 7.9   | 684    |

| Top Volu | me, 1d, \$m | Top Volum | e, %20d Avg |
|----------|-------------|-----------|-------------|
| USDT     | 56,840      | LRC       | 259%        |
| BTC      | 30,666      | STX       | 233%        |
| ETH      | 14,915      | AMP       | 165%        |
| BUSD     | 6,474       | XEC       | 159%        |
| USDC     | 5,338       | XTZ       | 156%        |