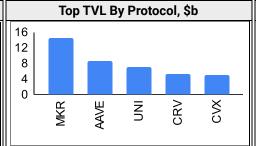

|
| Defi            | 0% | -6%  | -49% | -39% | -71%      | xDAI              | 2%   | -3% | -50% | -46% | -58% |
| Smart Contract  | 0% | -7%  | -50% | -43% | -51%      | Polkadot          | -1%  | -5% | -51% | -48% | -58% |
| Meme            | 0% | -7%  | -44% | -44% | -34%      | Solana            | -1%  | -9% | -54% | -81% | -92% |
| Dist. Computing | 2% | -8%  | -47% | -46% | -71%      | Avalanche         | -1%  | -9% | -30% | -31% | 23%  |
| NFTs            | 0% | -9%  | -51% | -47% | 23%       | 70%<br>50%<br>30% |      |     |      |      |      |
| Gaming          | 0% | -10% | -51% | -56% | 128%      |                   |      |     |      |      | ce   |
| IoT             | 0% | -10% | -47% | -41% | -75%      |                   |      |     |      |      |      |

#### Defi









### 

| Trading | ı Volume   |
|---------|------------|
| Haunny  | , voiuille |

| Aggrega    | ate Volume | es by Pr | Top Derivatives Exchanges, \$m and bps |     |           |         | Top Spot Exchanges, \$m |     |     |          |       |        |
|------------|------------|----------|----------------------------------------|-----|-----------|---------|-------------------------|-----|-----|----------|-------|--------|
|            | 1d         | 7d       | 30d                                    | O/I | Exchange  | 1d Vol  | O/I                     | Mkr | Tkr | Exchange | Score | 1d Vol |
| Spot       | 35         | 221      | 1,320                                  | n/a | Kraken    | 160,165 | 38                      | 2.0 | 5.0 | Binance  | 9.9   | 15,074 |
| Perpetuals | 7