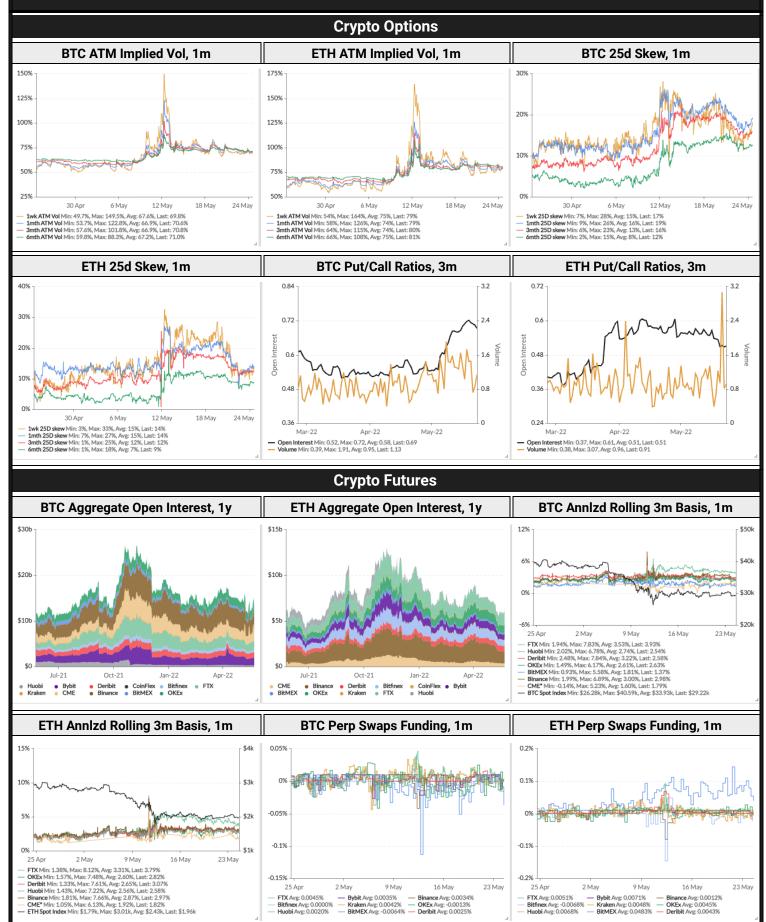

ect after the Merge - Cointelegraph

Fed report finds most Americans who own crypto tend to be high income hodlers - Cointelegraph

WEF 2022: Bankers at WEF see the need for caution and speed on central bank digital currencies - Cointelegraph

fUSD stablecoin launch and rumors of Cronje's return send Fantom (FTM) price higher - Cointelegraph

WEF 2022: Most DeFi protocols aren't really decentralized, says European Parliament VP - Cointelegraph

WEF 2022: Terra were offering unsustainable yields; DeFi can support financial inclusion - Cointelegraph

GameStop unveils beta cryptocurrency wallet and upcoming NFT platform - Cointelegraph

WEF 2022: Crypto remittances must have allure of cash without regulatory constraints — Jeremy Allaire - Cointelegraph



# 鶯GSR Market Update - May 24, 2022





## SR Market Update - May 24, 2022

#### **About GSR**

GSR is a global leader in digital asset trading, market making, OTC derivatives, and investments. We operate in a culture of excellence and leverage our first-rate reputation, deep relationships and proprietary trading technology to move swiftly and capitalize on market opportunities.

GSR's experienced team brings together decades of institutional trading expertise, while our industry-leading proprietary technology stack anchors everything we do.

Our main service areas are: market making; proprietary and algorithmic trading; client execution; structured products; risk management solutions; and portfolio investments.

For more information or if we can help with anything, please see gsr.io or contact us at gsr@gsr.io.

#### **Requ