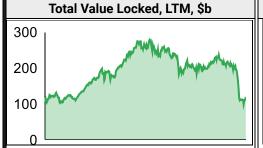

% |
| Defi            | 0% | -6%  | -49% | -39% | -71%      | xDAI              | 2%   | -3% | -50% | -46% | -58% |
| Smart Contract  | 0% | -7%  | -50% | -43% | -51%      | Polkadot          | -1%  | -5% | -51% | -48% | -58% |
| Meme            | 0% | -7%  | -44% | -44% | -34%      | Solana            | -1%  | -9% | -54% | -81% | -92% |
| Dist. Computing | 2% | -8%  | -47% | -46% | -71%      | Avalanche         | -1%  | -9% | -30% | -31% | 23%  |
| NFTs            | 0% | -9%  | -51% | -47% | 23%       | 70%<br>50%<br>30% |      |     |      |      |      |
| Gaming          | 0% | -10% | -51% | -56% | 128%      |                   |      |     |      |      | ce   |
| IoT             | 0% | -10% | -47% | -41% | -75%      |                   |      |     |      |      |      |

#### Defi









### 

| Trading | ı Volume   |
|---------|------------|
| Haunny  | , voiuille |

| Aggrega    | ate Volume | es by Pr | Top Derivatives Exchanges, \$m and bps |     |           |         | Top Spot Exchanges, \$m |     |     |          |       |        |
|------------|------------|----------|----------------------------------------|-----|-----------|---------|-------------------------|-----|-----|----------|-------|--------|
|            | 1d         | 7d       | 30d                                    | O/I | Exchange  | 1d Vol  | O/I                     | Mkr | Tkr | Exchange | Score | 1d Vol |
| Spot       | 35         | 221      | 1,320                                  | n/a | Kraken    | 160,165 | 38                      | 2.0 | 5.0 | Binance  | 9.9   | 15,074 |
| Perpetuals |