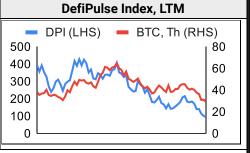

| Defi            | 0% | -6%  | -49% | -39% | -71%      | xDAI              | 2%   | -3% | -50% | -46% | -58% |
| Smart Contract  | 0% | -7%  | -50% | -43% | -51%      | Polkadot          | -1%  | -5% | -51% | -48% | -58% |
| Meme            | 0% | -7%  | -44% | -44% | -34%      | Solana            | -1%  | -9% | -54% | -81% | -92% |
| Dist. Computing | 2% | -8%  | -47% | -46% | -71%      | Avalanche         | -1%  | -9% | -30% | -31% | 23%  |
| NFTs            | 0% | -9%  | -51% | -47% | 23%       | 70%<br>50%<br>30% |      |     |      |      |      |
| Gaming          | 0% | -10% | -51% | -56% | 128%      |                   |      |     |      |      | ce   |
| IoT             | 0% | -10% | -47% | -41% | -75%      |                   |      |     |      |      |      |

#### Defi









### 

| Trading | ı Volume   |
|---------|------------|
| Haunny  | , voiuille |

| Aggrega    | ate Volume | es by Pr | Top Derivatives Exchanges, \$m and bps |     |           |         | Top Spot Exchanges, \$m |     |     |          |       |        |
|------------|------------|----------|----------------------------------------|-----|-----------|---------|-------------------------|-----|-----|----------|-------|--------|
|            | 1d         | 7d       | 30d                                    | O/I | Exchange  | 1d Vol  | O/I                     | Mkr | Tkr | Exchange | Score | 1d Vol |
| Spot       | 35         | 221      | 1,320                                  | n/a | Kraken    | 160,165 | 38                      | 2.0 | 5.0 | Binance  | 9.9   | 15,074 |
| Perpetuals | 77