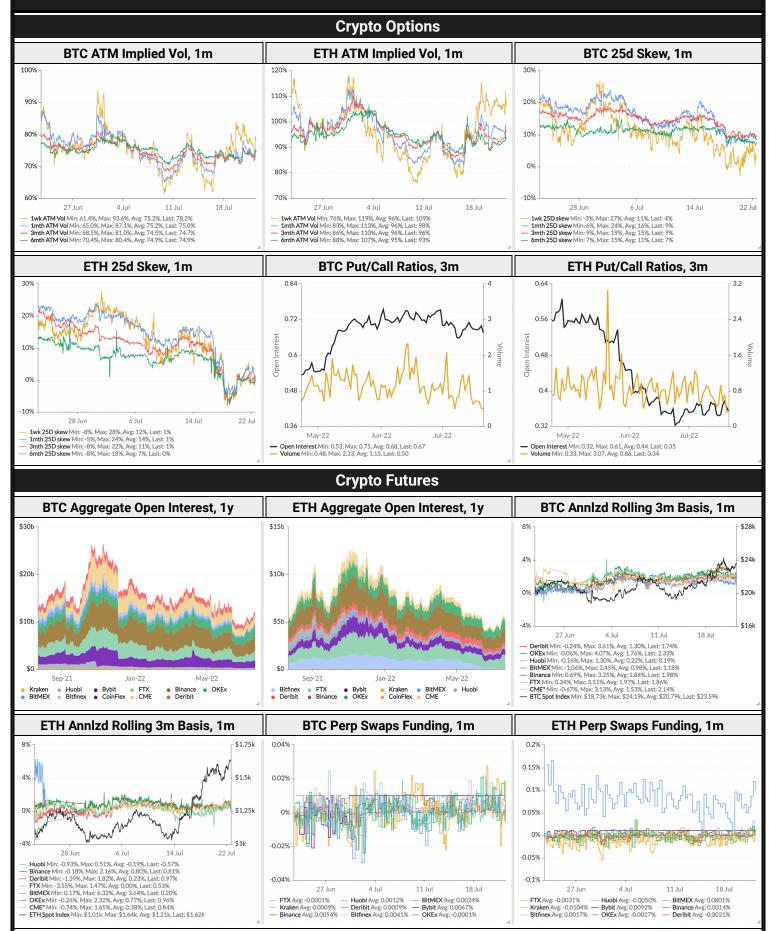

rince Philip of Serbia calms rumors of Arab country Bitcoin adoption - Cointelegraph

3AC founders reveal ties to Terra founder, blame overconfidence for collapse - Cointelegraph

Crypto.com scores regulatory approval from Cyprus SEC - Cointelegraph

Buying crypto with credit card is now indirectly banned in Taiwan - Cointelegraph

Compass Mining to add 25,000 ASIC miners just weeks after staff cuts - Cointelegraph

Blockchain's use in healthcare 'essential' to protect sensitive data: Zelis CTO - Cointelegraph

Epic Games 'definitely won't' follow Minecraft NFT ban - Cointelegraph

SEC listing 9 tokens as securities in insider trading case 'could have broad implications' — CFTC - Cointelegraph

Mercado Bitcoin plans to expand to Mexico - Cointelegraph



### Market Update - July 22, 2022





### Market Update - July 22, 2022

#### **About GSR**

GSR is a global leader in digital asset trading, market making, OTC derivatives, and investments. We operate in a culture of excellence and leverage our first-rate reputation, deep relationships and proprietary trading technology to move swiftly and capitalize on market opportunities.

GSR's experienced team brings together decades of institutional trading expertise, while our industry-leading proprietary technology stack anchors everything we do.

Our main service areas are: market making; proprietary and algorithmic trading; client execution; structured products; risk management solutions; and portfolio investments.

For more information or if we can help with anything, please see gsr.io or contact us at gsr@gsr.io.

#### **Requi