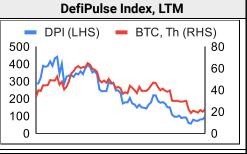

| Gaming          | 2% | 15% | 26% | -60% | 41%       | Avalanche    | 2% | 11% | 23%      | -52%      | -45% |
| DeFi            | 2% | 14% | 34% | -56% | -61%      | BSC          | 2% | 10% | 13%      | -52%      | -50% |
| IoT             | 3% | 14% | 14% | -47% | 20%       | Solana       | 2% | 10% | 18%      | -61%      | -54% |
| DAOs            | 2% | 13% | 29% | -48% | -61%      | Terra        | 0% | 8%  | 36%      | -92%      | -95% |
| Privacy         | 3% | 11% | 18% | -52% | -55%      | 70%          |    |     | 1-Year E | 3TC Domin | ance |
| CEXs            | 2% | 11% | 11% | -36% | 18%       | 50%          |    |     |          |           |      |
| Dist. Computing | 2% | 10% | 12% | -55% | -58%      | 30%          |    |     |          |           |      |

#### DeFi









## 

#### **Trading Volume**

| Aggreg     | ate Volume | Top Derivatives Exchanges, \$m and bps |       |     |          | Top Spot Exchanges, \$m |        |     |     |          |       |        |
|------------|------------|----------------------------------------|-------|-----|----------|-------------------------|--------|-----|-----|----------|-------|--------|
|            | 1d         | 7d                                     | 30d   | 0/I | Exchange | 1d Vol                  | O/I    | Mkr | Tkr | Exchange | Score | 1d Vol |
| Spot       | 37         | 287                                    | 1,030 | n/a | Binance  | 53,715                  | 18,947 | 2.0 | 4.0 | Binance  | 9.9   | 15,236 |
| Perpetuals | 74         | 590                                    | 2,170 | 20  | FTX