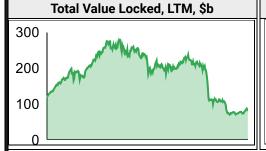

% |
| Gaming          | 2% | 15% | 26% | -60% | 41%       | Avalanche    | 2% | 11% | 23%      | -52%      | -45% |
| DeFi            | 2% | 14% | 34% | -56% | -61%      | BSC          | 2% | 10% | 13%      | -52%      | -50% |
| IoT             | 3% | 14% | 14% | -47% | 20%       | Solana       | 2% | 10% | 18%      | -61%      | -54% |
| DAOs            | 2% | 13% | 29% | -48% | -61%      | Terra        | 0% | 8%  | 36%      | -92%      | -95% |
| Privacy         | 3% | 11% | 18% | -52% | -55%      | 70%          |    |     | 1-Year E | 3TC Domin | ance |
| CEXs            | 2% | 11% | 11% | -36% | 18%       | 50%          |    |     |          |           |      |
| Dist. Computing | 2% | 10% | 12% | -55% | -58%      | 30%          |    |     |          |           |      |

#### DeFi









## 

#### **Trading Volume**

| Aggreg     | ate Volume | Top Derivatives Exchanges, \$m and bps |       |     |          | Top Spot Exchanges, \$m |        |     |     |          |       |        |
|------------|------------|----------------------------------------|-------|-----|----------|-------------------------|--------|-----|-----|----------|-------|--------|
|            | 1d         | 7d                                     | 30d   | 0/I | Exchange | 1d Vol                  | O/I    | Mkr | Tkr | Exchange | Score | 1d Vol |
| Spot       | 37         | 287                                    | 1,030 | n/a | Binance  | 53,715                  | 18,947 | 2.0 | 4.0 | Binance  | 9.9   | 15,236 |
| Perpetuals | 74         | 590                                    | 2,170 | 20  | FTX