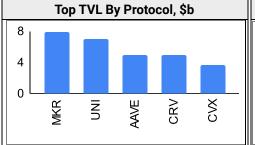

|
| Gaming          | 2% | 15% | 26% | -60% | 41%       | Avalanche    | 2% | 11% | 23%      | -52%      | -45% |
| DeFi            | 2% | 14% | 34% | -56% | -61%      | BSC          | 2% | 10% | 13%      | -52%      | -50% |
| IoT             | 3% | 14% | 14% | -47% | 20%       | Solana       | 2% | 10% | 18%      | -61%      | -54% |
| DAOs            | 2% | 13% | 29% | -48% | -61%      | Terra        | 0% | 8%  | 36%      | -92%      | -95% |
| Privacy         | 3% | 11% | 18% | -52% | -55%      | 70%          |    |     | 1-Year E | 3TC Domin | ance |
| CEXs            | 2% | 11% | 11% | -36% | 18%       | 50%          |    |     |          |           |      |
| Dist. Computing | 2% | 10% | 12% | -55% | -58%      | 30%          |    |     |          |           |      |

#### DeFi









## 

#### **Trading Volume**

| Aggreg     | ate Volume | Top Derivatives Exchanges, \$m and bps |       |     |          | Top Spot Exchanges, \$m |        |     |     |          |       |        |
|------------|------------|----------------------------------------|-------|-----|----------|-------------------------|--------|-----|-----|----------|-------|--------|
|            | 1d         | 7d                                     | 30d   | 0/I | Exchange | 1d Vol                  | O/I    | Mkr | Tkr | Exchange | Score | 1d Vol |
| Spot       | 37         | 287                                    | 1,030 | n/a | Binance  | 53,715                  | 18,947 | 2.0 | 4.0 | Binance  | 9.9   | 15,236 |
| Perpetuals | 74         | 590                                    | 2,170 | 20  | FTX