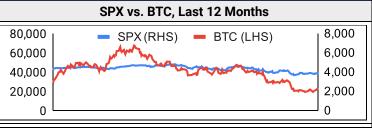

# Market Update – July 22, 2022

|      | Crypto Leaderboard |        |          |     |     |     |             |         |                                        |
|------|--------------------|--------|----------|-----|-----|-----|-------------|---------|----------------------------------------|
| Rank | Name               | Ticker | Price    | 24h | 7d  | 30d | 24h Vol \$m | MC \$m  | 1-Year Chart                           |
| 1    | Bitcoin            | ВТС    | \$23,620 | 4%  | 15% | 18% | 53,499      | 451,144 | ~~~~~                                  |
| 2    | Ethereum           | ETH    | \$1,628  | 9%  | 37% | 55% | 18,688      | 194,912 | ~~~~                                   |
| 3    | Tether             | USDT   | \$1.00   | 0%  | 0%  | 0%  | 56,638      | 65,833  |                                        |
| 4    | USD Coin           | USDC   | \$1.00   | 0%  | 0%  | 0%  | 5,791       | 55,033  | ~~~~~~~~~~~~~~~~~~~~~~~~~~~~~~~~~~~~~~ |
| 5    | BNB                | BNB    | \$269    | 4%  | 13% | 25% | 580         | 43,877  | ~~~~                                   |
| 6    | Ripple             | XRP    | \$0.37   | 4%  | 10% | 0%  | 26,542      | 17,788  | ~~~~~~                                 |
| 7    | Binance            | BUSD   | \$1.00   | 0%  | 0%  | 14% | 6,089       | 17,750  |                                        |
| 8    | Cardano            | ADA    | \$0.50   | 4%  | 14% | 10% | 816         | 17,066  | <u></u>                                |
| 9    | Solana             | SOL    | \$43.72  | 5%  | 18% | 28% | 1,294       | 15,116  | ~~~~                                   |
| 10   | Dogecoin           | DOGE   | \$0.07   | 3%  | 13% | 15% | 356         | 9,388   | ~~~~                                   |