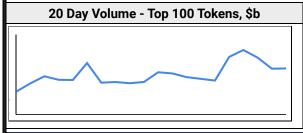

#### **Trading Volume**

| Aggreg     | ate Volume | Top Derivatives Exchanges, \$m and bps |       |     |          | Top Spot Exchanges, \$m |        |     |     |          |       |        |
|------------|------------|----------------------------------------|-------|-----|----------|-------------------------|--------|-----|-----|----------|-------|--------|
|            | 1d         | 7d                                     | 30d   | 0/I | Exchange | 1d Vol                  | O/I    | Mkr | Tkr | Exchange | Score | 1d Vol |
| Spot       | 37         | 287                                    | 1,030 | n/a | Binance  | 53,715                  | 18,947 | 2.0 | 4.0 | Binance  | 9.9   | 15,236 |
| Perpetuals | 74         | 590                                    | 2,170 | 20  | FTX      | 6,428                   | 3,819  | 2.0 | 7.0 | FTX      | 8.2   | 2,077  |
| Futures    | 1          | 5                                      | 20    | 1   | OKX      | 17,666                  | 4,297  | 2.0 | 5.0 | Coinbase | 8.1   | 1,798  |
| Options    | 0          | 0                                      | 0     | 0   | KuCoin   | 3,792                   | 1,475  | 2.0 | 6.0 | Kraken   | 7.7   | 668    |

| Top Volur | ne, 1d, \$m | Top Volume | , %20d Avg |
|-----------|-------------|------------|------------|
| USDT      | 56,724      | TUSD       | 241%       |
| BTC       | 35,075      | BIT        | 226%       |
| ETH       | 19,889      | CRV        | 213%       |
| USDC      | 6,632       | NEO        | 207%       |
| BUSD      | 6,166       | ETC        | 198%       |