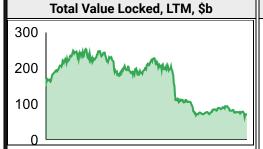

5%      | Solana        | -13% | -10% | -12%     | -66%      | -85% |
| DAOs            | -15% | -12% | 0%   | -60% | -80%      | Gnosis Chain  | -18% | -11% | 2%       | -67%      | -76% |
| Privacy         | -15% | -12% | -4%  | -59% | -73%      | BSC           | -12% | -12% | 6%       | -56%      | -75% |
| Dist. Computing | -13% | -14% | -15% | -67% | -84%      | Avalanche     | -15% | -12% | 5%       | -61%      | -73% |
| IoT             | -11% | -14% | -15% | -63% | -47%      | 70%           |      |      | 1-Year E | BTC Domin | ance |
| Gaming          | -14% | -17% | -14% | -66% | -42%      | 50%           |      |      |          |           |      |
| Meme            | -16% | -20% | 0%   | -64% | 45%       | 30%           |      |      |          |           |      |

## DeFi









### **Trading Volume**

| Aggrega    | te Volume | es by Pro | Top Derivatives Exchanges, \$m and bps |     |          |        |        | Top Spot Exchanges, \$m |     |          |       |        |
|------------|-----------|-----------|----------------------------------------|-----|----------|--------|--------|-------------------------|-----|----------|-------|--------|
|            | 1d        | 7d        | 30d                                    | 0/I | Exchange | 1d Vol | O/I    | Mkr                     | Tkr | Exchange | Score | 1d Vol |
| Spot       | 39        | 226       | 857                                    | n/a | Binance  | 58,899 | 22,112 | 2.0                     | 4.0 | Binance  | 9.9   | 21,877 |
| Perpetuals | 76        | 442       | 1,910