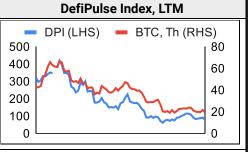

| Solana        | -13% | -10% | -12%     | -66%      | -85% |
| DAOs            | -15% | -12% | 0%   | -60% | -80%      | Gnosis Chain  | -18% | -11% | 2%       | -67%      | -76% |
| Privacy         | -15% | -12% | -4%  | -59% | -73%      | BSC           | -12% | -12% | 6%       | -56%      | -75% |
| Dist. Computing | -13% | -14% | -15% | -67% | -84%      | Avalanche     | -15% | -12% | 5%       | -61%      | -73% |
| IoT             | -11% | -14% | -15% | -63% | -47%      | 70%           |      |      | 1-Year E | BTC Domin | ance |
| Gaming          | -14% | -17% | -14% | -66% | -42%      | 50%           |      |      |          |           |      |
| Meme            | -16% | -20% | 0%   | -64% | 45%       | 30%           |      |      |          |           |      |

## DeFi









### **Trading Volume**

| Aggrega    | te Volume | es by Pro | Top Derivatives Exchanges, \$m and bps |     |          |        |        | Top Spot Exchanges, \$m |     |          |       |        |
|------------|-----------|-----------|----------------------------------------|-----|----------|--------|--------|-------------------------|-----|----------|-------|--------|
|            | 1d        | 7d        | 30d                                    | 0/I | Exchange | 1d Vol | O/I    | Mkr                     | Tkr | Exchange | Score | 1d Vol |
| Spot       | 39        | 226       | 857                                    | n/a | Binance  | 58,899 | 22,112 | 2.0                     | 4.0 | Binance  | 9.9   | 21,877 |
| Perpetuals | 76        | 442       | 1,910