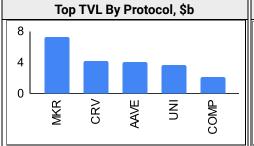

| Solana        | -13% | -10% | -12%     | -66%      | -85% |
| DAOs            | -15% | -12% | 0%   | -60% | -80%      | Gnosis Chain  | -18% | -11% | 2%       | -67%      | -76% |
| Privacy         | -15% | -12% | -4%  | -59% | -73%      | BSC           | -12% | -12% | 6%       | -56%      | -75% |
| Dist. Computing | -13% | -14% | -15% | -67% | -84%      | Avalanche     | -15% | -12% | 5%       | -61%      | -73% |
| IoT             | -11% | -14% | -15% | -63% | -47%      | 70%           |      |      | 1-Year E | BTC Domin | ance |
| Gaming          | -14% | -17% | -14% | -66% | -42%      | 50%           |      |      |          |           |      |
| Meme            | -16% | -20% | 0%   | -64% | 45%       | 30%           |      |      |          |           |      |

## DeFi









### **Trading Volume**

| Aggrega    | te Volume | es by Pro | Top Derivatives Exchanges, \$m and bps |     |          |        |        | Top Spot Exchanges, \$m |     |          |       |        |
|------------|-----------|-----------|----------------------------------------|-----|----------|--------|--------|-------------------------|-----|----------|-------|--------|
|            | 1d        | 7d        | 30d                                    | 0/I | Exchange | 1d Vol | O/I    | Mkr                     | Tkr | Exchange | Score | 1d Vol |
| Spot       | 39        | 226       | 857                                    | n/a | Binance  | 58,899 | 22,112 | 2.0                     | 4.0 | Binance  | 9.9   | 21,877 |
| Perpetuals | 76        | 442       | 1,910