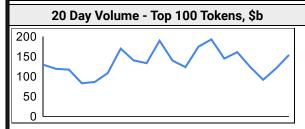

### **Trading Volume**

| Aggrega    | te Volume | es by Pro | Top Derivatives Exchanges, \$m and bps |     |          |        |        | Top Spot Exchanges, \$m |     |          |       |        |
|------------|-----------|-----------|----------------------------------------|-----|----------|--------|--------|-------------------------|-----|----------|-------|--------|
|            | 1d        | 7d        | 30d                                    | 0/I | Exchange | 1d Vol | O/I    | Mkr                     | Tkr | Exchange | Score | 1d Vol |
| Spot       | 39        | 226       | 857                                    | n/a | Binance  | 58,899 | 22,112 | 2.0                     | 4.0 | Binance  | 9.9   | 21,877 |
| Perpetuals | 76        | 442       | 1,910                                  | 19  | FTX      | 6,756  | 3,408  | 2.0                     | 7.0 | FTX      | 8.1   | 2,158  |
| Futures    | 1         | 4         | 14                                     | 2   | OKX      | 17,409 | 3,992  | 2.0                     | 5.0 | Coinbase | 7.9   | 1,770  |
| Options    | 0         | 0         | 0                                      | 0   | KuCoin   | 3,966  | 1,796  | 2.0                     | 6.0 | Kraken   | 7.5   | 551    |