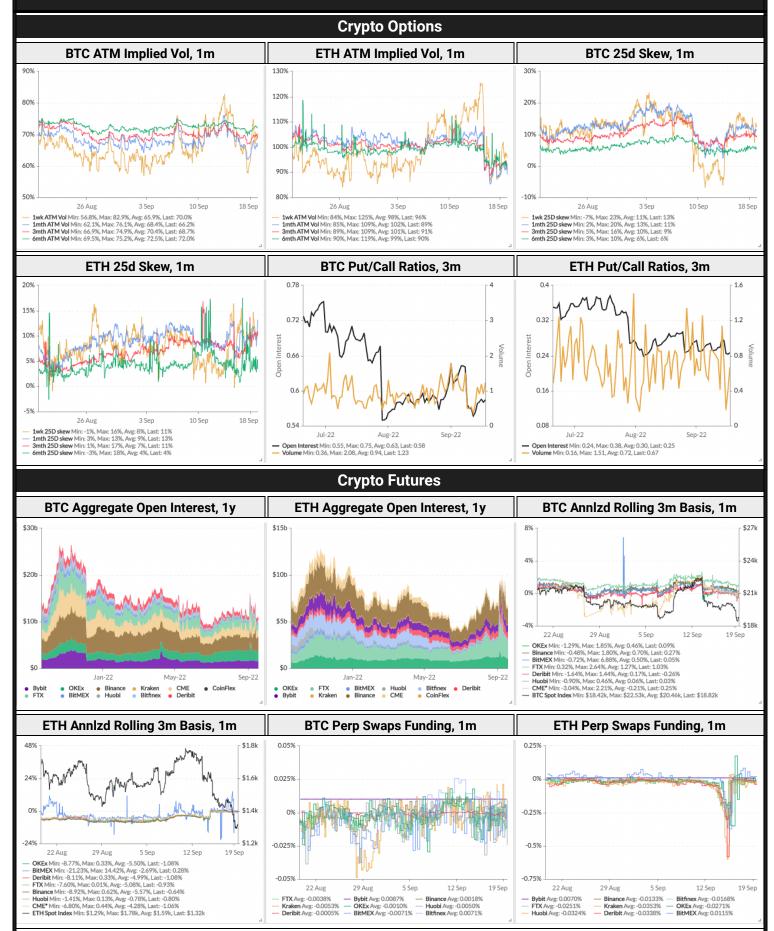

- The Block

Grayscale files for rights to ETHPoW tokens after The Merge - The Block

Metaverse firm implements NFTs into its Minecraft and GTA 5 servers - Cointelegraph

British regulator lists FTX crypto exchange as 'unauthorized' firm - Cointelegraph

ETHW confirms contract vulnerability exploit, dismisses replay attack claims - Cointelegraph

Crypto market bloodbath leads to \$432M in liquidation - Cointelegraph

Decentralized exchange GMX suffers \$565K price manipulation 'exploit' - Cointelegraph

Ripple, SEC case heads for conclusion after 'summary judgment' filed - Cointelegraph

Waves founder: DAOs will never work without fixing governance - Cointelegraph

Profanity tool vulnerability drains \$3.3M despite 1Inch warning - Cointelegraph

# ₩GSR Market Update - September 19, 2022





#### **About GSR**

GSR is a global leader in digital asset trading, market making, OTC derivatives, and investments. We operate in a culture of excellence and leverage our first-rate reputation, deep relationships and proprietary trading technology to move swiftly and capitalize on market opportunities.

GSR's experienced team brings together decades of institutional trading expertise, while our industry-leading proprietary technology stack anchors everything we do.

Our main service areas are: market making; proprietary and algorithmic trading; client execution; structured products; risk management solutions; and portfolio investments.

For more information or if we can help with anything, please see gsr.io or contact us at gsr@gsr.io.

#### **Required Disclosures**

\*Based on price