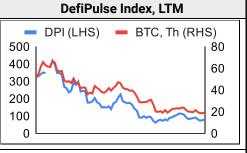

% |
| Meme             | 4%                    | -7%  | -2% | -66% | 42%  | Polygon      | 1%  | -7%  | 2%       | -63%      | -66% |
| Smart Contract   | 0%                    | -9%  | 2%  | -64% | -74% | Solana       | -1% | -8%  | -12%     | -72%      | -85% |
| DEX              | 1%                    | -9%  | -8% | -68% | -78% | Gnosis Chain | 0%  | -10% | 0%       | -68%      | -75% |
| Privacy          | 1%                    | -10% | 1%  | -63% | -67% | 70%          |     |      | 1-Year E | BTC Domin | ance |
| Gaming/Entertaiı | -1%                   | -11% | -9% | -66% | -46% | 50%          |     |      |          | ~         |      |
| Scaling          | 2%                    | -12% | 19% | -69% | -67% | 30%          |     |      |          |           |      |

#### DeFi









## **SR** Market Update - October 4, 2022

#### **Trading Volume**

| Aggregate Volumes by Product, \$b |    |     |       |     | Top Derivatives Exchanges, \$m and bps |        |        |     | Top Spot Exchanges, \$m |          |       |        |
|-----------------------------------|----|-----|-------|-----|----------------------------------------|--------|--------|-----|-------------------------|----------|-------|--------|
|                                   | 1d | 7d  | 30d   | O/I | Exchange                               | 1d Vol | O/I    | Mkr | Tkr                     | Exchange | Score | 1d Vol |
| Spot                              | 27 | 251 | 1,000 | n/a | Binance                                | 43,439 | 30,691 | 2.0 | 4.0                     | Binance  | 9.9   | 14,293 |