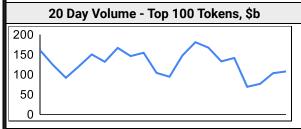

#### **Trading Volume**

| Aggregate Volumes by Product, \$b |    |     |       |     | Top Derivatives Exchanges, \$m and bps |        |        |     | Top Spot Exchanges, \$m |          |       |        |
|-----------------------------------|----|-----|-------|-----|----------------------------------------|--------|--------|-----|-------------------------|----------|-------|--------|
|                                   | 1d | 7d  | 30d   | O/I | Exchange                               | 1d Vol | O/I    | Mkr | Tkr                     | Exchange | Score | 1d Vol |
| Spot                              | 27 | 251 | 1,000 | n/a | Binance                                | 43,439 | 30,691 | 2.0 | 4.0                     | Binance  | 9.9   | 14,293 |
| Perpetuals                        | 62 | 472 | 2,040 | 22  | FTX                                    | 5,643  | 4,047  | 2.0 | 7.0                     | Coinbase | 8.0   | 1,444  |
| Futures                           | 0  | 4   | 15    | 1   | OKX                                    | 11,047 | 3,412  | 2.0 | 5.0                     | FTX      | 8.0   | 1,456  |
| Options                           | 0  | 0   | 0     | 0   | KuCoin                                 | 2,733  | 2,179  | 2.0 | 6.0                     | Kraken   | 7.6   | 558    |

| Top Volur | ne, 1d, \$m | Top Volume | , %20d Avg |
|-----------|-------------|------------|------------|
| USDT      | 41,616      | EGLD       | 222%       |
| BTC       | 33,232      | MKR        | 209%       |
| ETH       | 10,584      | USDP       | 206%       |
| BUSD      | 6,720       | UNI        | 155%       |
| USDC      | 3,629       | XDC        | 138%       |