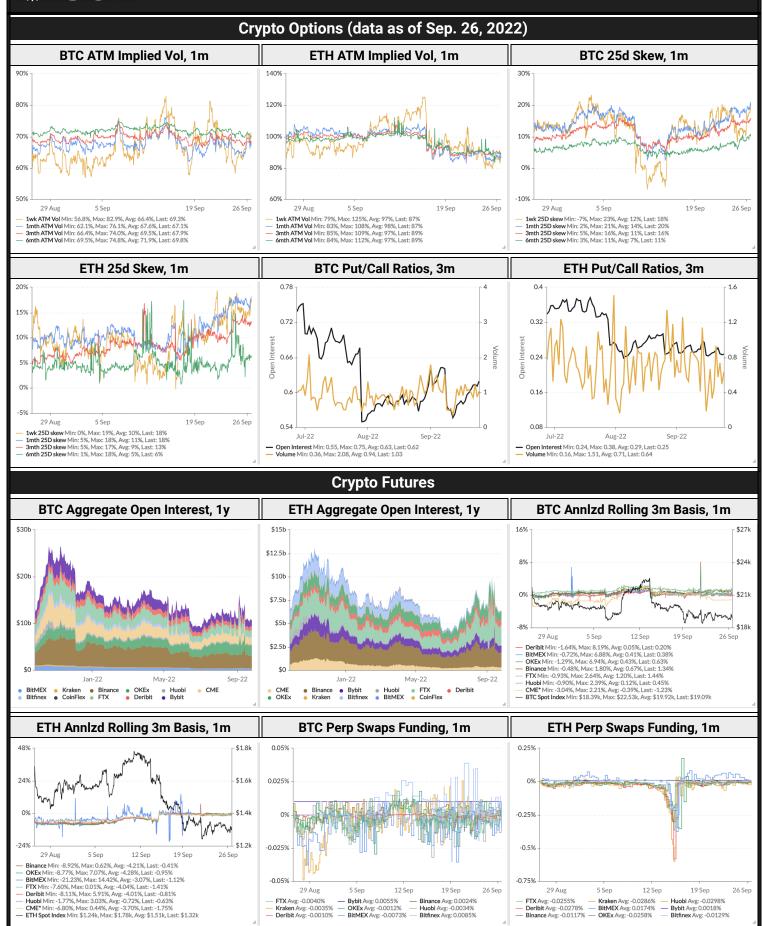

pto fraud protection tool - Cointelegraph

Beeple's Discord URL 'hijacked,' directing users to wallet drainer - Cointelegraph

Tether commercial paper exposure now under \$50M — CTO - Cointelegraph

Covalent CEO: There's an 'unresolved backlog' of unfilled Web3 data roles - Cointelegraph

The SEC is bullying Kim Kardashian, and it could chill the influencer economy - Cointelegraph

Cathie Wood's ARK Invest to offer crypto strategies to investment advisors - Cointelegraph

Upside capped at \$980B total crypto market, according to derivatives metrics - Cointelegraph

Bitcoin price sets October high with \$20K in reach as US stocks rally - Cointelegraph

Cathie Wood's ARK Invest to offer crypto strategies to investment advisors - Cointelegraph

## **SR**

### Market Update - October 4, 2022





## **SR** Market Update - October 4, 2022

#### **About GSR**

GSR is a global leader in digital asset trading, market making, OTC derivatives, and investments. We operate in a culture of excellence and leverage our first-rate reputation, deep relationships and proprietary trading technology to move swiftly and capitalize on market opportunities.

GSR's experienced team brings together decades of institutional trading expertise, while our industry-leading proprietary technology stack anchors everything we do.

Our main service areas are: market making; proprietary and algorithmic trading; client execution; structured products; risk management solutions; and portfolio investments.

For more information or if we can help with anything, please see gsr.io or contact us at gsr@gsr.io.

####