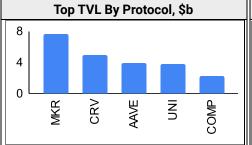

72% |
| Meme             | 4%                    | -7%  | -2% | -66% | 42%  | Polygon      | 1%  | -7%  | 2%       | -63%      | -66% |
| Smart Contract   | 0%                    | -9%  | 2%  | -64% | -74% | Solana       | -1% | -8%  | -12%     | -72%      | -85% |
| DEX              | 1%                    | -9%  | -8% | -68% | -78% | Gnosis Chain | 0%  | -10% | 0%       | -68%      | -75% |
| Privacy          | 1%                    | -10% | 1%  | -63% | -67% | 70%          |     |      | 1-Year E | BTC Domin | ance |
| Gaming/Entertaiı | -1%                   | -11% | -9% | -66% | -46% | 50%          |     |      |          | ~         |      |
| Scaling          | 2%                    | -12% | 19% | -69% | -67% | 30%          |     |      |          |           |      |

#### DeFi









## **SR** Market Update - October 4, 2022

#### **Trading Volume**

| Aggregate Volumes by Product, \$b |    |     |       |     | Top Derivatives Exchanges, \$m and bps |        |        |     | Top Spot Exchanges, \$m |          |       |        |
|-----------------------------------|----|-----|-------|-----|----------------------------------------|--------|--------|-----|-------------------------|----------|-------|--------|
|                                   | 1d | 7d  | 30d   | O/I | Exchange                               | 1d Vol | O/I    | Mkr | Tkr                     | Exchange | Score | 1d Vol |
| Spot                              | 27 | 251 | 1,000 | n/a | Binance                                | 43,439 | 30,691 | 2.0 | 4.0                     | Binance  | 9.9   | 14,293