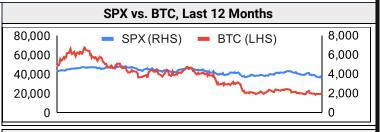

44%      |

#### **Traditional Finance**

|                         | Global Equity Markets*         |      |      |      |      |      |  |  |  |  |
|-------------------------|--------------------------------|------|------|------|------|------|--|--|--|--|
|                         | US USGrwth UK Germany Japan HK |      |      |      |      |      |  |  |  |  |
| 1D                      | 3%                             | 2%   | 3%   | 2%   | 2%   | 1%   |  |  |  |  |
| 7D                      | 0%                             | 0%   | 5%   | 4%   | 2%   | -2%  |  |  |  |  |
| 90D                     | -4%                            | -5%  | -8%  | -8%  | -6%  | -15% |  |  |  |  |
| 1D<br>7D<br>90D<br>365D | -15%                           | -22% | -17% | -38% | -27% | -22% |  |  |  |  |



|        | 10-Year Treasury Yields       |        |       |       |       |       |  |  |  |  |  |
|--------|-------------------------------|--------|-------|-------|-------|-------|--|--|--|--|--|
|        | US Brazil UK Germany Japan HK |        |       |       |       |       |  |  |  |  |  |
| Last   | 3.59%                         | 11.71% | 3.85% | 1.82% | 0.22% | 3.63% |  |  |  |  |  |
| 1d Chg |                               |        |       |       |       |       |  |  |  |  |  |

|                              | Commodities & FX                           |      |       |      |       |  |  |  |  |  |
|------------------------------|--------------------------------------------|------|-------|------|-------|--|--|--|--|--|
| WTI Gas Gold USD/EUR USD/JPY |