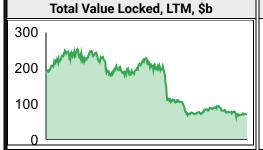

-72% |
| Meme             | 4%                    | -7%  | -2% | -66% | 42%  | Polygon      | 1%  | -7%  | 2%       | -63%      | -66% |
| Smart Contract   | 0%                    | -9%  | 2%  | -64% | -74% | Solana       | -1% | -8%  | -12%     | -72%      | -85% |
| DEX              | 1%                    | -9%  | -8% | -68% | -78% | Gnosis Chain | 0%  | -10% | 0%       | -68%      | -75% |
| Privacy          | 1%                    | -10% | 1%  | -63% | -67% | 70%          |     |      | 1-Year E | BTC Domin | ance |
| Gaming/Entertaiı | -1%                   | -11% | -9% | -66% | -46% | 50%          |     |      |          | ~         |      |
| Scaling          | 2%                    | -12% | 19% | -69% | -67% | 30%          |     |      |          |           |      |

#### DeFi









## **SR** Market Update - October 4, 2022

#### **Trading Volume**

| Aggregate Volumes by Product, \$b |    |     |       |     | Top Derivatives Exchanges, \$m and bps |        |        |     | Top Spot Exchanges, \$m |          |       |        |
|-----------------------------------|----|-----|-------|-----|----------------------------------------|--------|--------|-----|-------------------------|----------|-------|--------|
|                                   | 1d | 7d  | 30d   | O/I | Exchange                               | 1d Vol | O/I    | Mkr | Tkr                     | Exchange | Score | 1d Vol |
| Spot                              | 27 | 251 | 1,000 | n/a | Binance                                | 43,439 | 30,691 | 2.0 | 4.0                     | Binance  | 9.9   | 14,29