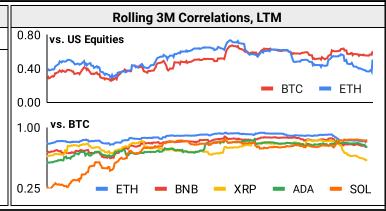

#### **Correlations**

|                          | Intra-Crypto Correlations, LTM |      |      |      |      |     |  |  |  |  |  |
|--------------------------|--------------------------------|------|------|------|------|-----|--|--|--|--|--|
|                          | втс                            | ETH  | BNB  | XRP  | ADA  | SOL |  |  |  |  |  |
| BTC<br>ETH               |                                |      |      |      |      |     |  |  |  |  |  |
| ETH                      | 0.88                           |      |      |      |      |     |  |  |  |  |  |
| BNB                      | 0.81                           | 0.84 |      |      |      |     |  |  |  |  |  |
| XRP                      | 0.72                           | 0.73 | 0.73 |      |      |     |  |  |  |  |  |
| BNB<br>XRP<br>ADA<br>SOL | 0.76                           | 0.75 | 0.74 | 0.73 |      |     |  |  |  |  |  |
| SOL                      | 0.75                           | 0.81 | 0.76 | 0.70 | 0.75 |     |  |  |  |  |  |