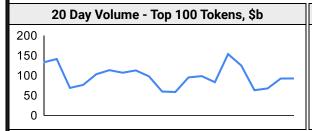

| Top Volur | ne, 1d, \$m | Top Volume | , %20d Avg |
|-----------|-------------|------------|------------|
| USDT      | 36,244      | ZIL        | 397%       |
| BTC       | 27,708      | FXS        | 248%       |
| ETH       | 9,496       | QNT        | 242%       |
| BUSD      | 6,639       | CSPR       | 221%       |
| USDC      | 2,807       | LDO        | 191%       |