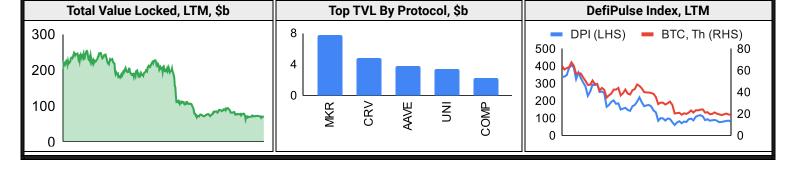

| -68% |
| Currency         | -1% | 1%  | -3%  | -49% | -72% | Avalanche    | 3%  | 3%  | -9%      | -59%      | -74% |
| Meme             | 1%  | 0%  | -19% | -65% | -60% | Gnosis Chain | 7%  | 2%  | -11%     | -64%      | -78% |
| Scaling          | 5%  | 0%  | -10% | -64% | -68% | Cosmos       | 2%  | -3% | -8%      | -69%      | -77% |
| IoT/Data/Comp.   | 2%  | 0%  | -18% | -62% | -68% | Solana       | 0%  | -6% | -25%     | -71%      | -84% |
| Privacy          | 3%  | 0%  | -14% | -63% | -74% | 70%          |     |     | 1-Year E | BTC Domin | ance |
| Smart Contract   | 1%  | -6% | -19% | -63% | -76% | 50%          |     |     |          |           |      |
| Gaming/Entertaiı | -2% | -8% | -22% | -67% | -47% | 30%          |     |     |          |           |      |

### DeFi





## October 18, 2022

### **Trading Volume**

| Aggrega    | ite Volume | es by Pro | Top Derivatives Exchanges, \$m and bps |     |          |        | Top Spot Exchanges, \$m |     |     |          |       |        |
|------------|------------|-----------|----------------------------------------|-----|----------|--------|-------------------------|-----|-----|----------|-------|--------|
| Product    | 1d         | 7d        | 30d                                    | 0/I | Exchange | 1d Vol | O/I                     | Mkr | Tkr | Exchange | Score | 1d Vol |
| Spot       | 22         | 172       | 866                                    | n/a | Binance  | 33,540 | 32,830                  | 2.0 | 4.0 | Binance  | 9.9   | 12,421 |
| Perpetuals | 45         | 358       | 1,730