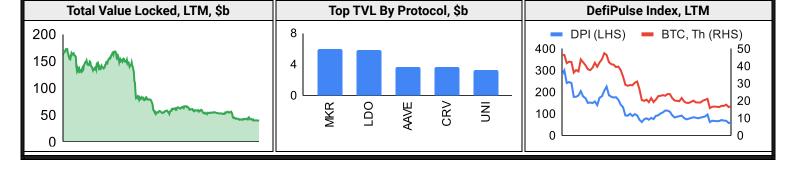

0% |
| Meme             | -2% | -12% | -2%  | -4%  | -77% | Gnosis Chain | -1% | -14% | -33%     | -25%     | -85% |
| Other DeFi       | -3% | -12% | -32% | 2%   | -76% | Polygon      | -3% | -16% | -26%     | -17%     | -74% |
| Smart Contract   | -3% | -14% | -39% | -33% | -80% | BSC          | -7% | -21% | -30%     | -22%     | -70% |
| IoT/Data/Comp.   | -2% | -15% | -37% | -38% | -81% | Solana       | -5% | -25% | -53%     | -55%     | -89% |
| DEX              | -3% | -16% | -35% | -32% | -84% | 70%          |     |      | 1-Year E | TC Domin | ance |
| Lending          | -5% | -18% | -48% | -28% | -83% | 50%          |     |      |          |          |      |
| Gaming/Entertaiı | -4% | -21% | -49% | -48% | -89% | 30%          |     |      |          |          |      |

### DeFi





# December 28, 2022

### **Trading Volume**

| Aggreg     | Aggregate Volumes by Product, \$b |     |     |     |          | Top Derivatives Exchanges, \$m and bps |        |     |     |          | Top Spot Exchanges, \$m |        |  |
|------------|-----------------------------------|-----|-----|-----|----------|----------------------------------------|--------|-----|-----|----------|-------------------------|--------|--|
| Product    | 1d                                | 7d  | 30d | 0/I | Exchange | 1d Vol                                 | O/I    | Mkr | Tkr | Exchange | Score                   | 1d Vol |  |
| Spot       | 14                                | 76  | 448 | n/a | Binance  | 22,157                                 | 30,661 | 2.0 | 4.0 | Binance  | 9.9                     |