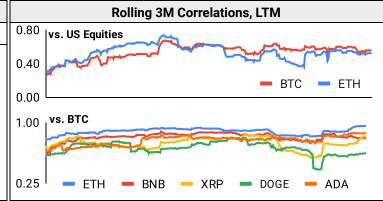

#### **Correlations**

|      | Intra-Crypto Correlations, LTM |      |      |      |      |     |  |  |  |  |  |  |
|------|--------------------------------|------|------|------|------|-----|--|--|--|--|--|--|
|      | втс                            | ETH  | BNB  | XRP  | DOGE | ADA |  |  |  |  |  |  |
| втс  |                                |      |      |      |      |     |  |  |  |  |  |  |
| ETH  | 0.90                           |      |      |      |      |     |  |  |  |  |  |  |
| BNB  | 0.83                           | 0.83 |      |      |      |     |  |  |  |  |  |  |
| XRP  | 0.74                           | 0.75 | 0.74 |      |      |     |  |  |  |  |  |  |
| DOGE | 0.65                           | 0.67 | 0.66 | 0.61 |      |     |  |  |  |  |  |  |
| ADA  | 0.78                           | 0.79 | 0.77 | 0.74 | 0.65 |     |  |  |  |  |  |  |