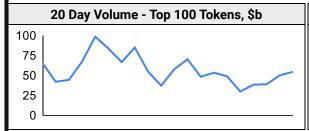

| Top Volu | me, 1d, \$m | Top Volume | , %20d Avg |
|----------|-------------|------------|------------|
| USDT     | 20,140      | LUNC       | 240%       |
| BTC      | 16,459      | XAUT       | 238%       |
| BUSD     | 4,826       | SOL        | 188%       |
| ETH      | 4,551       | LDO        | 185%       |
| USDC     | 2,036       | DAI        | 180%       |

| Low Volume | e, %20d Avg |
|------------|-------------|
| BTSE       | 8%          |
| STX        | 15%         |
| USDD       | 22%         |
| TWT        | 37%         |
| OSMO       | 43%         |