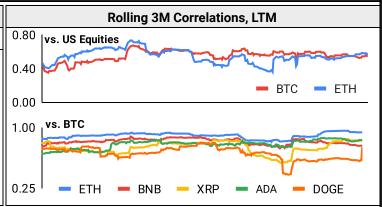

#### **Correlations**

|      | Intra-Crypto Correlations, LTM |      |      |      |      |      |  |  |  |  |  |
|------|--------------------------------|------|------|------|------|------|--|--|--|--|--|
|      | втс                            | ETH  | BNB  | XRP  | ADA  | DOGE |  |  |  |  |  |
| втс  |                                |      |      |      |      |      |  |  |  |  |  |
| ETH  | 0.89                           |      |      |      |      |      |  |  |  |  |  |
| BNB  | 0.82                           | 0.83 |      |      |      |      |  |  |  |  |  |
| XRP  | 0.73                           | 0.74 | 0.73 |      |      |      |  |  |  |  |  |
| ADA  | 0.80                           | 0.81 | 0.80 | 0.74 |      |      |  |  |  |  |  |
| DOGE | 0.65                           | 0.67 | 0.66 | 0.60 | 0.67 |      |  |  |  |  |  |