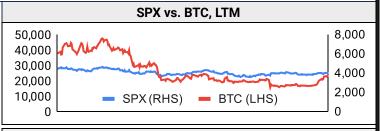

#### **Traditional Finance**

|                         | Global Equity Markets* |          |     |         |       |     |  |  |  |  |
|-------------------------|------------------------|----------|-----|---------|-------|-----|--|--|--|--|
|                         | US                     | US Grwth | UK  | Germany | Japan | HK  |  |  |  |  |
| 1D<br>7D<br>90D<br>365D | 1%                     | 2%       | 0%  | 1%      | 0%    | 0%  |  |  |  |  |
| 7D                      | 2%                     | 4%       | 0%  | 1%      | 1%    | 1%  |  |  |  |  |
| 90D                     | 5%                     | 6%       | 17% | 28%     | 17%   | 40% |  |  |  |  |
| 365D                    | -6%                    | -14%     | -3% | -11%    | -6%   | -5% |  |  |  |  |