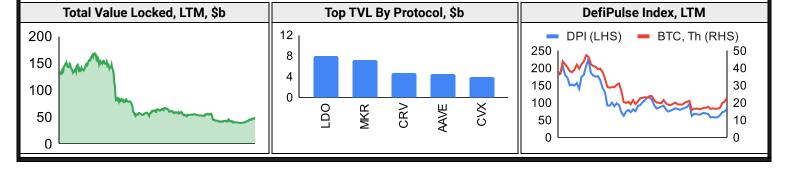

| 30% | 4%   | -6%  | -46% | 30%          |     |     |          |          |      |

### DeFi





## January 27, 2023

### **Trading Volume**

| Aggregate Volumes by Product, \$b |    |     |       |     | Top Derivatives Exchanges, \$m and bps |        |        |     |     | Top Spot Exchanges, \$m |       |        |
|-----------------------------------|----|-----|-------|-----|----------------------------------------|--------|--------|-----|-----|-------------------------|-------|--------|
| Product                           | 1d | 7d  | 30d   | 0/I | Exchange                               | 1d Vol | O/I    | Mkr | Tkr | Exchange                | Score | 1d Vol |
| Spot                              | 27 | 170 | 703   | n/a | Binance                                | 41,740 | 29,979 | 2.0 | 4.0 | Binance                 | 9.9   | 17,877 |
| Perpetuals                        | 50 |