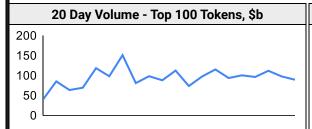

| Top Volu | me, 1d, \$m | Top Volume | , %20d Avg |
|----------|-------------|------------|------------|
| USDT     | 32,735      | XEC        | 335%       |
| BTC      | 23,671      | THETA      | 275%       |
| BUSD     | 8,933       | BTSE       | 238%       |
| ETH      | 7,886       | MIOTA      | 238%       |
| USDC     | 3,351       | ENS        | 208%       |
|          |             |            |            |

| Low Volume | , %20d Avç |
|------------|------------|
| MANA       | 32%        |
| LUNA       | 38%        |
| LUNC       | 41%        |
| ENJ        | 44%        |
| SAND       | 47%        |