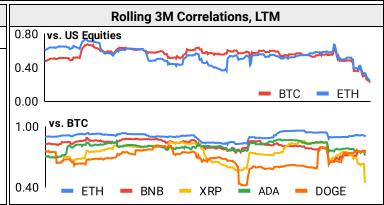

### Correlations

|                   | Intra-Crypto Correlations, LTM |                          |      |      |      |  |  |  |  |  |  |
|-------------------|--------------------------------|--------------------------|------|------|------|--|--|--|--|--|--|
|                   | втс                            | BTC ETH BNB XRP ADA DOGE |      |      |      |  |  |  |  |  |  |
| втс               |                                |                          |      |      |      |  |  |  |  |  |  |
| ETH               | 0.89                           |                          |      |      |      |  |  |  |  |  |  |
| BNB               | 0.81                           | 0.82                     |      |      |      |  |  |  |  |  |  |
| BNB<br>XRP<br>ADA | 0.70                           | 0.73                     | 0.71 |      |      |  |  |  |  |  |  |
| ADA               | 0.79                           | 0.80                     | 0.78 | 0.75 |      |  |  |  |  |  |  |
| DOGE              | 0.65                           | 0.67                     | 0.65 | 0.60 | 0.66 |  |  |  |  |  |  |