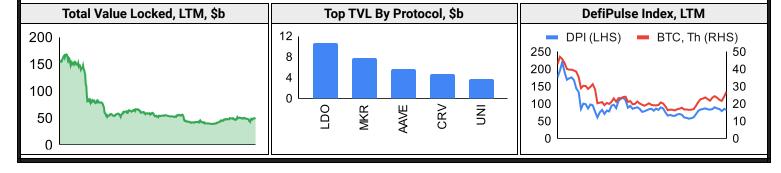

### DeFi

#### **Trading Volume**

| Aggregate Volumes by Product, \$b |    |     |       |     | Top Derivatives Exchanges, \$m and bps |        |        |     |     | Top Spot Exchanges, \$m |       |        |
|-----------------------------------|----|-----|-------|-----|----------------------------------------|--------|--------|-----|-----|-------------------------|-------|--------|
| Product                           | 1d | 7d  | 30d   | 0/I | Exchange                               | 1d Vol | O/I    | Mkr | Tkr | Exchange                | Score | 1d Vol |
| Spot                              | 34 | 340 | 1,130 | n/a | Binance                                | 55,392 | 29,836 | 2.0 | 4.0 | Binance                 | 9.9   | 18,740 |
| Perpetuals                        | 67 | 629 | 2,290 | 16  | Bybit                                  | 11,164 | 4,240  | 1.0 | 6.0 | Coinbase                | 7.8   | 1,552  |
| Futures                           | 0  | 4   | 16    | 1   | OKX                                    | 13,553 | 2,316  | 2.0 | 5.0 | Kraken                  | 7.5   | 841    |
| Options*                          | 1  | 11  | 41    | n/a | KuCoin                                 | 2,634  | 1,554  | 2.0 | 6.0 | KuCoin                  | 6.9   | 808    |