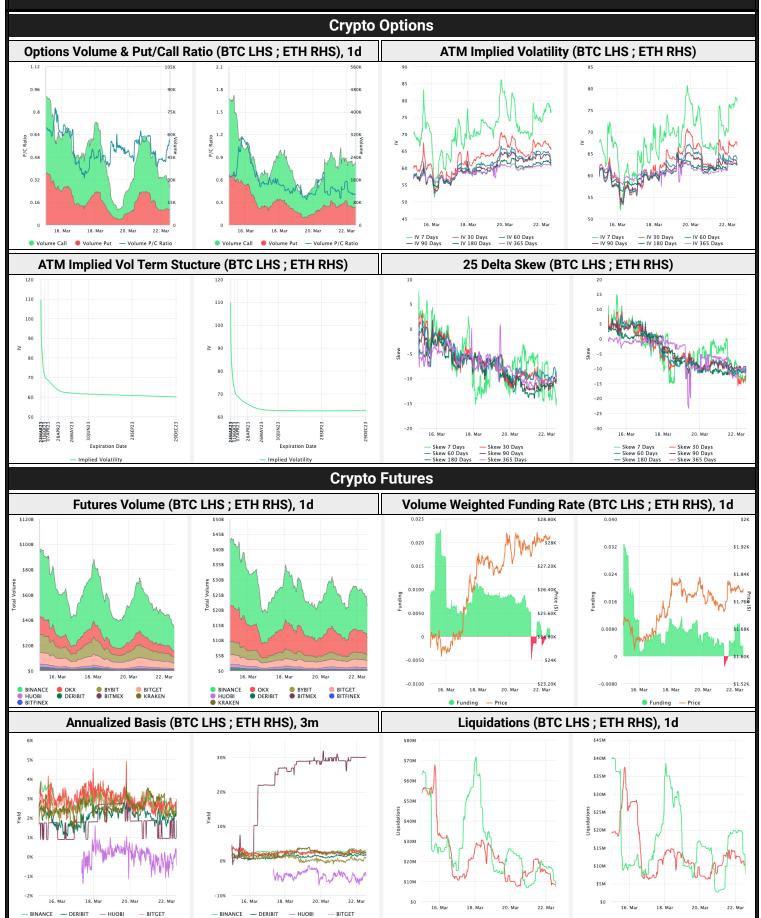

#### **Trading Volume**

| Aggregate Volumes by Product, \$b |    |     |       |     | Top Derivatives Exchanges, \$m and bps |        |        |     |     | Top Spot Exchanges, \$m |       |        |
|-----------------------------------|----|-----|-------|-----|----------------------------------------|--------|--------|-----|-----|-------------------------|-------|--------|
| Product                           | 1d | 7d  | 30d   | 0/I | Exchange                               | 1d Vol | O/I    | Mkr | Tkr | Exchange                | Score | 1d Vol |
| Spot                              | 34 | 340 | 1,130 | n/a | Binance                                | 55,392 | 29,836 | 2.0 | 4.0 | Binance                 | 9.9   | 18,740 |
| Perpetuals                        | 67 | 629 | 2,290 | 16  | Bybit                                  | 11,164 | 4,240  | 1.0 | 6.0 | Coinbase                | 7.8   | 1,552  |
| Futures                           | 0  | 4   | 16    | 1   | OKX                                    | 13,553 | 2,316  | 2.0 | 5.0 | Kraken                  | 7.5   | 841    |
| Options*                          | 1  | 11  | 41    | n/a | KuCoin                                 | 2,634  | 1,554  | 2.0 | 6.0 | KuCoin                  | 6.9   | 808    |