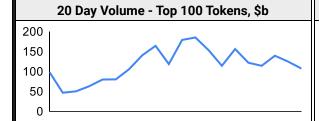

| Top \ | /olume, 1d | l, \$m | Top Volui | ne, %20d Avg |
|-------|------------|--------|-----------|--------------|
| USD.  | Г 42       | ,567   | XRP       | 331%         |
| BTC   | 28         | ,094   | XLM       | 269%         |
| ETH   | 9,         | 946    | XDC       | 240%         |
| BUS   | 5,         | 259    | ALGO      | 224%         |
| XRF   | 5,         | 052    | ADA       | 217%         |
| BUSI  | 5,         | 259    | ALGO      | 224%         |

| Low Volume, | %20d Av |
|-------------|---------|
| FRAX        | 34%     |
| DAI         | 42%     |
| APT         | 46%     |
| OSM0        | 47%     |
| MKR         | 50%     |