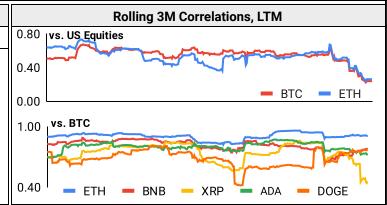

### **Correlations**

| Intra-Crypto Correlations, LTM |      |      |      |      |      |      |
|--------------------------------|------|------|------|------|------|------|
|                                | втс  | ETH  | BNB  | XRP  | ADA  | DOGE |
| втс                            |      |      |      |      |      |      |
| ETH                            | 0.89 |      |      |      |      |      |
| BNB                            | 0.81 | 0.82 |      |      |      |      |
| XRP                            | 0.70 | 0.73 | 0.69 |      |      |      |
| ADA                            | 0.80 | 0.81 | 0.78 | 0.76 |      |      |
| DOGE                           | 0.65 | 0.68 | 0.65 | 0.60 | 0.66 |      |