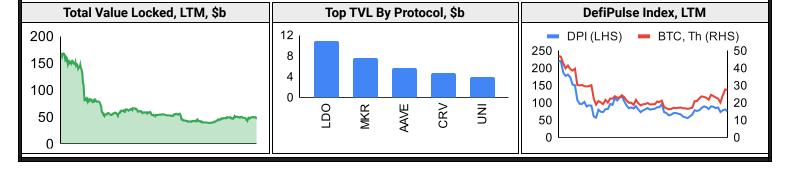

| 3%  | -10% | 82%  | 24%  | -49%     | Tron         | 3% | -10% | 24%      | 10%       | -40% |
| Privacy         | 9%  | -10% | 30%  | -4%  | -66%     | Solana       | 0% | -11% | 80%      | -20%      | -78% |
| Scaling         | -2% | -10% | 90%  | 36%  | -67%     | Polkadot     | 1% | -12% | 50%      | 6%        | -65% |
| Gaming/Entertai | 2%  | -12% | 61%  | -20% | -77%     | Cosmos       | 2% | -13% | 58%      | 33%       | -66% |
| Lending         | 1%  | -12% | 25%  | -34% | -77%     | 70%          |    |      | 1-Year E | BTC Domin | ance |
| IoT/Data/Comp.  | 2%  | -15% | 39%  | -13% | -74%     | 50%          |    |      |          |           |      |
| Meme            | -1% | -19% | 102% | 94%  | -46%     | 30%          |    |      |          |           |      |

## DeFi





### **Trading Volume**

| Aggrega    | ate Volume | Top Deriva | tives Exch | anges, \$1 | m and b  | ps     | Top Spot Exchanges, \$m |     |     |          |       |        |
|------------|------------|------------|------------|------------|----------|--------|-------------------------|-----|-----|----------|-------|--------|
| Product    | 1d         | 7d         | 30d        | 0/I        | Exchange | 1d Vol | O/I                     | Mkr | Tkr | Exchange | Score | 1d Vol |
| Spot       | 27         | 198        | 1,070      | n/a        | Binance  | 58,859 | 32,441                  | 2.0 | 4.0 | Binance  | 9.9   | 11,970 |
| Perpetuals | 79         | 446        | 2,320      | 16         | Bybit    | 13,245 | 4,402                   | 1.0 | 6.0 | Coinbase | 8.2   | 1,335  |
| Futur