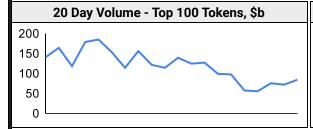

| Top Volu | me, 1d, \$m | Top Volume, %20d Avg |      |  |  |  |
|----------|-------------|----------------------|------|--|--|--|
| USDT     | 31,888      | TUSD                 | 353% |  |  |  |
| BTC      | 20,773      | KAS                  | 319% |  |  |  |
| ETH      | 9,741       | XRP                  | 227% |  |  |  |
| USDC     | 4,483       | XLM                  | 217% |  |  |  |
| XRP      | 4,158       | RPL                  | 206% |  |  |  |