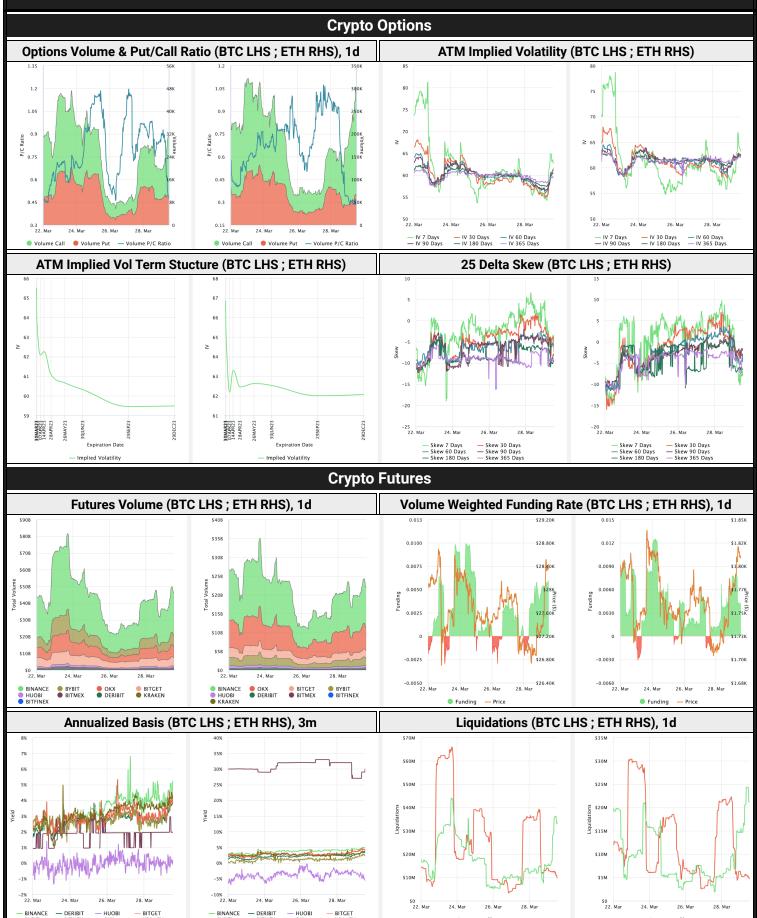

### **Trading Volume**

| Aggrega    | ate Volume | Top Deriva | tives Exch | anges, \$1 | m and b  | ps     | Top Spot Exchanges, \$m |     |     |          |       |        |
|------------|------------|------------|------------|------------|----------|--------|-------------------------|-----|-----|----------|-------|--------|
| Product    | 1d         | 7d         | 30d        | 0/I        | Exchange | 1d Vol | O/I                     | Mkr | Tkr | Exchange | Score | 1d Vol |
| Spot       | 27         | 198        | 1,070      | n/a        | Binance  | 58,859 | 32,441                  | 2.0 | 4.0 | Binance  | 9.9   | 11,970 |
| Perpetuals | 79         | 446        | 2,320      | 16         | Bybit    | 13,245 | 4,402                   | 1.0 | 6.0 | Coinbase | 8.2   | 1,335  |
| Futures    | 0          | 3          | 14         | 1          | OKX      | 16,118 | 2,446                   | 2.0 | 5.0 | Kraken   | 7.9   | 905    |
| Options*   | 1          | 8          | 42         | n/a        | KuCoin   | 3,102  | 1,729                   | 2.0 | 6.0 | KuCoin   | 7.3   | 888    |