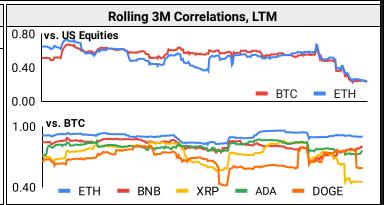

### **Correlations**

| Intra-Crypto Correlations, LTM |      |      |      |      |      |      |
|--------------------------------|------|------|------|------|------|------|
|                                | втс  | ETH  | BNB  | XRP  | ADA  | DOGE |
| втс                            |      |      |      |      |      |      |
| ETH                            | 0.89 |      |      |      |      |      |
| BNB                            | 0.81 | 0.82 |      |      |      |      |
| XRP                            | 0.69 | 0.72 | 0.69 |      |      |      |
| ADA                            | 0.79 | 0.80 | 0.78 | 0.75 |      |      |
| DOGE                           | 0.64 | 0.67 | 0.63 | 0.57 | 0.66 |      |