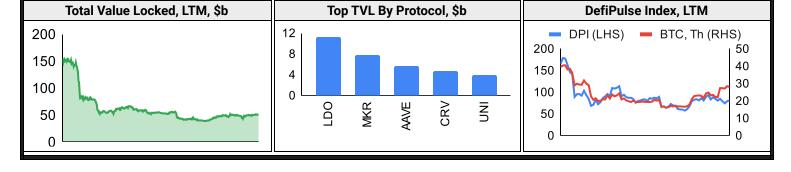

61% |  |
| Scaling         | 2%                    | 16% | 53% | 46%  | -62% | Gnosis Chain | 3%  | 13% | 46%      | 19%       | -65% |  |
| IoT/Data/Comp.  | 1%                    | 14% | 22% | -6%  | -69% | Tron         | 1%  | 12% | 23%      | 7%        | -41% |  |
| Privacy         | 0%                    | 13% | 6%  | -7%  | -65% | Solana       | -1% | 11% | 41%      | -17%      | -77% |  |
| Meme            | -9%                   | 9%  | 95% | 109% | -40% | 70%          |     |     | 1-Year E | 3TC Domin | ance |  |
| Lending         | 1%                    | 7%  | 4%  | -31% | -76% | 50%          |     |     |          |           |      |  |
| CEXs            | 1%                    | 6%  | 16% | -1%  | -34% | 30%          |     |     |          |           |      |  |

### DeFi





## **Trading Volume**

| Aggreg     | ate Volum | es by Pr | oduct, \$b | Top Derivatives Exchanges, \$m and bps |          |        |        | Top Spot Exchanges, \$m |     |          |       |        |
|------------|-----------|----------|------------|----------------------------------------|----------|--------|--------|-------------------------|-----|----------|-------|--------|
| Product    | 1d        | 7d       | 30d        | 0/I                                    | Exchange | 1d Vol | O/I    | Mkr                     | Tkr | Exchange | Score | 1d Vol |
| Spot       | 14        | 146      | 1,020      | n/a                                    | Binance  | 25,261 | 38,861 | 2.0                     | 4.0 | Binance  | 9.9   | 6,937  |
| Perpetuals | 34        | 323      | 2,340