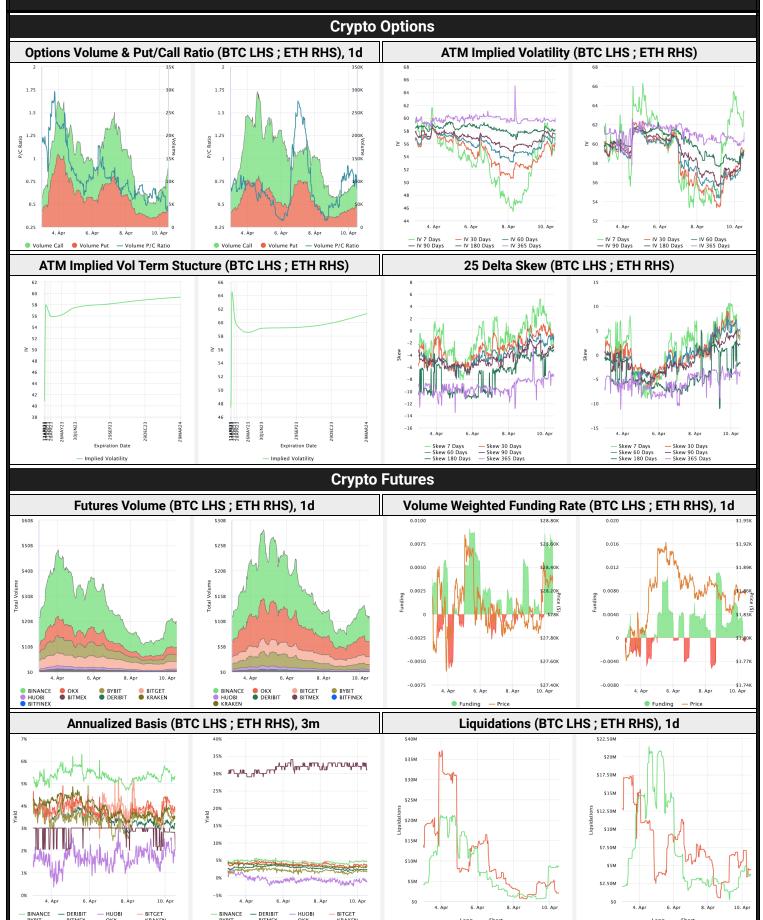

## **Trading Volume**

| Aggreg     | ate Volum | es by Pr | oduct, \$b | Top Derivatives Exchanges, \$m and bps |          |        |        | Top Spot Exchanges, \$m |     |          |       |        |
|------------|-----------|----------|------------|----------------------------------------|----------|--------|--------|-------------------------|-----|----------|-------|--------|
| Product    | 1d        | 7d       | 30d        | 0/I                                    | Exchange | 1d Vol | O/I    | Mkr                     | Tkr | Exchange | Score | 1d Vol |
| Spot       | 14        | 146      | 1,020      | n/a                                    | Binance  | 25,261 | 38,861 | 2.0                     | 4.0 | Binance  | 9.9   | 6,937  |
| Perpetuals | 34        | 323      | 2,340      | 16                                     | Bybit    | 5,656  | 4,778  | 1.0                     | 6.0 | Coinbase | 8.1   | 535    |
| Futures    | 0         | 1        | 14         | 0                                      | окх      | 7,145  | 2,538  | 2.0                     | 5.0 | Kraken   | 7.8   | 261    |
| Options*   | 0         | 5        | 39         | n/a                                    | KuCoin   | 1,262  | 1,871  | 2.0                     | 6.0 | KuCoin   | 7.1   | 429    |