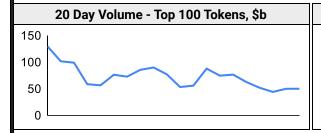

| • | Top Volun | ne, 1d, \$m | <b>Top Volume</b> | , %20d Avg |
|---|-----------|-------------|-------------------|------------|
|   | USDT      | 19,957      | BGB               | 293%       |
|   | BTC       | 12,647      | XRD               | 171%       |
|   | ETH       | 5,986       | USDP              | 162%       |
|   | USDC      | 2,716       | KAS               | 139%       |
|   | BUSD      | 2,197       | TUSD              | 118%       |

| Low Volum | e, %20d Avg |
|-----------|-------------|
| ARB       | 0%          |
| CFX       | 34%         |
| OKB       | 36%         |
| FTM       | 38%         |
| XRP       | 38%         |