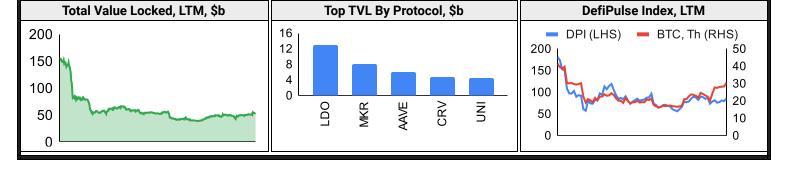

Contract  | 8%  | 8%  | 33%  | 24%  | -58%     | Gnosis Chain | 9%  | 5%  | 51%      | 34%       | -57% |
| Gaming/Entertai | 11% | 7%  | 22%  | 10%  | -69%     | Solana       | 9%  | 5%  | 37%      | 3%        | -73% |
| CEXs            | 11% | 6%  | 19%  | 13%  | -24%     | Polkadot     | 8%  | 4%  | 34%      | 18%       | -56% |
| IoT/Data/Comp.  | 7%  | 6%  | 24%  | 9%   | -63%     | Tron         | -1% | -2% | 15%      | -3%       | -37% |
| Privacy         | 5%  | 4%  | 7%   | 2%   | -63%     | 70%          |     |     | 1-Year E | 3TC Domin | ance |
| Lending         | 3%  | 4%  | -1%  | -26% | -71%     | 50%          |     |     |          |           |      |
| Scaling         | 11% | 2%  | 60%  | 77%  | -55%     | 30%          |     |     |          |           |      |

## DeFi





## **Trading Volume**

| Aggreg     | ate Volum | Top Derivatives Exchanges, \$m and bps |       |     |          | Top Spot Exchanges, \$m |        |     |     |          |       |        |
|------------|-----------|----------------------------------------|-------|-----|----------|-------------------------|--------|-----|-----|----------|-------|--------|
| Product    | 1d        | 7d                                     | 30d   | 0/I | Exchange | 1d Vol                  | O/I    | Mkr | Tkr | Exchange | Score | 1d Vol |
| Spot       | 23        | 164                                    | 811   | n/a | Binance  | 47,008                  | 41,888 | 2.0 | 4.0 | Binance  | 9.9   | 11,578 |
| Perpetuals | 63        | 379                                    | 2,020 | 19  | Bybit    | 10,987