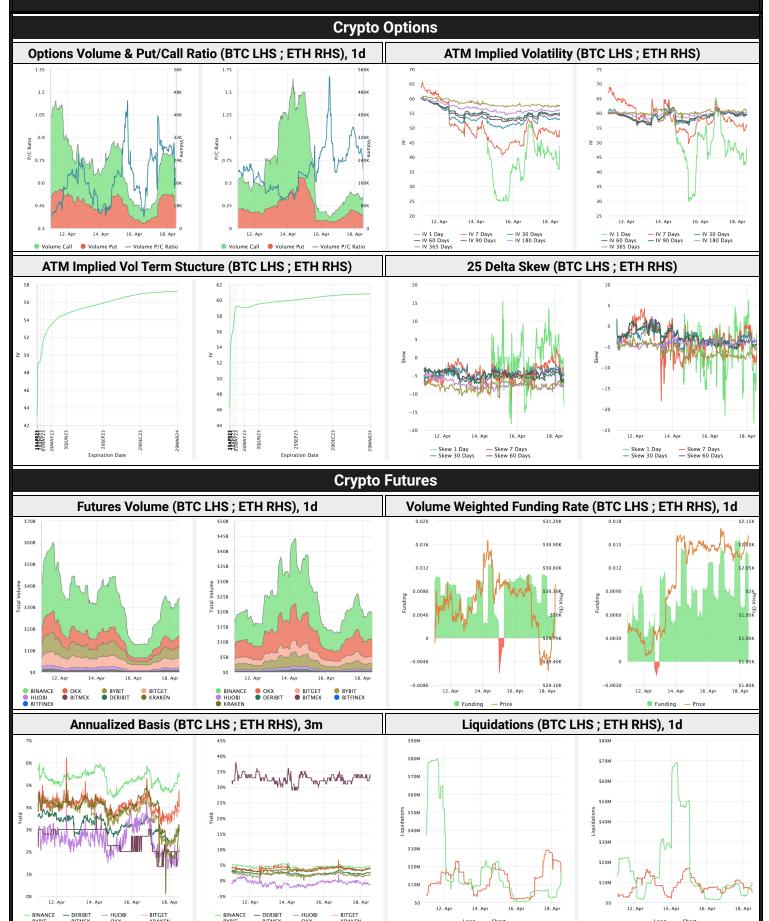

#### Sources

\*All options data is based on Deribit and Options-based graphs are from Laevitas based on Deribit data. Market returns are based on price returns for the following ETFs: VOO, QQQ, EWU, EWG, EWJ, and EWH.