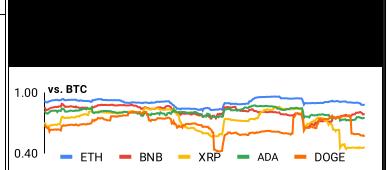

**Rolling 3M Correlations, LTM** 

### **Correlations**

| Intra-Crypto Correlations, LTM |      |      |      |      |      |      |
|--------------------------------|------|------|------|------|------|------|
|                                | втс  | ETH  | BNB  | XRP  | ADA  | DOGE |
| втс                            |      |      |      |      |      |      |
| ETH                            | 0.89 |      |      |      |      |      |
| BNB                            | 0.81 | 0.82 |      |      |      |      |
| XRP                            | 0.69 | 0.72 | 0.68 |      |      |      |
| ADA                            | 0.79 | 0.80 | 0.77 | 0.75 |      |      |
| DOGE                           | 0.64 | 0.67 | 0.63 | 0.57 | 0.66 |      |