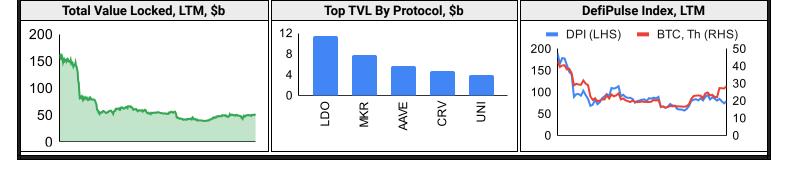

Smart Contract  | 1%  | 4%  | 53%  | 0%   | -67% | Avalanche        | 3% | -1% | 47%      | -2%       | -65% |
| Scaling         | -1% | 2%  | 79%  | 37%  | -67% | Cosmos           | 2% | -1% | 58%      | 36%       | -66% |
| Gaming/Entertai | 2%  | 0%  | 54%  | -19% | -75% | Tron             | 3% | -3% | 27%      | 6%        | -43% |
| IoT/Data/Comp.  | 4%  | 0%  | 40%  | -8%  | -72% | Solana           | 0% | -3% | 62%      | -21%      | -79% |
| CEXs            | 0%  | -4% | 25%  | 3%   | -37% | 70% <sub>I</sub> |    |     | 1-Year E | 3TC Domin | ance |
| Lending         | 2%  | -5% | 23%  | -32% | -78% | 50%              |    |     |          |           |      |
| Privacy         | -5% | -5% | 16%  | -9%  | -67% | 30%              |    |     |          |           |      |

### DeFi





## **Trading Volume**

| Aggreg     | ate Volum | Top Derivatives Exchanges, \$m and bps |       |     |          |        | Top Spot Exchanges, \$m |     |     |          |       |        |
|------------|-----------|----------------------------------------|-------|-----|----------|--------|-------------------------|-----|-----|----------|-------|--------|
| Product    | 1d        | 7d                                     | 30d   | 0/I | Exchange | 1d Vol | O/I                     | Mkr | Tkr | Exchange | Score | 1d Vol |
| Spot       | 23        | 172                                    | 1,060 | n/a | Binance  | 43,401 | 39,637                  | 2.0 | 4.0 | Binance  | 9.9   | 9,444  |
| Perpetuals | 61        | 405                                    | 2,420 | 16  | Bybit    | 10,811 |