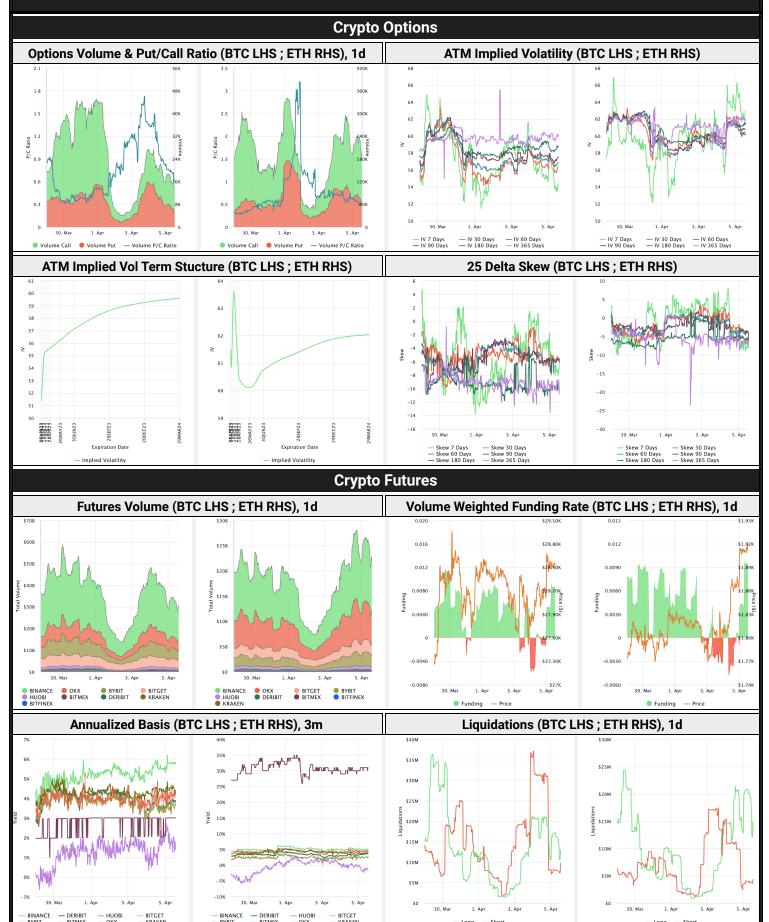

## **Trading Volume**

| Aggreg     | ate Volum | Top Derivatives Exchanges, \$m and bps |       |     |          |        | Top Spot Exchanges, \$m |     |     |          |       |        |
|------------|-----------|----------------------------------------|-------|-----|----------|--------|-------------------------|-----|-----|----------|-------|--------|
| Product    | 1d        | 7d                                     | 30d   | 0/I | Exchange | 1d Vol | O/I                     | Mkr | Tkr | Exchange | Score | 1d Vol |
| Spot       | 23        | 172                                    | 1,060 | n/a | Binance  | 43,401 | 39,637                  | 2.0 | 4.0 | Binance  | 9.9   | 9,444  |
| Perpetuals | 61        | 405                                    | 2,420 | 16  | Bybit    | 10,811 | 4,683                   | 1.0 | 6.0 | Coinbase | 8.3   | 1,304  |
| Futures    | 0         | 2                                      | 15    | 0   | окх      | 14,092 | 2,554                   | 2.0 | 5.0 | Kraken   | 8.0   | 597    |
| Options*   | 1         | 7                                      | 45    | n/a | KuCoin   | 2,163  | 1,878                   | 2.0 | 6.0 | KuCoin   | 7.4   | 703    |