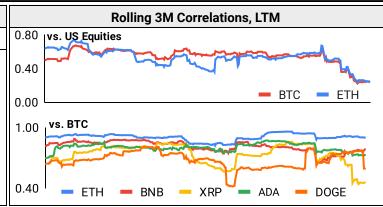

#### **Correlations**

|      | Intra-Crypto Correlations, LTM |                          |      |      |      |  |  |  |  |  |  |
|------|--------------------------------|--------------------------|------|------|------|--|--|--|--|--|--|
|      | втс                            | BTC ETH BNB XRP ADA DOGE |      |      |      |  |  |  |  |  |  |
| втс  |                                |                          |      |      |      |  |  |  |  |  |  |
| ETH  | 0.89                           |                          |      |      |      |  |  |  |  |  |  |
| BNB  | 0.81                           | 0.82                     |      |      |      |  |  |  |  |  |  |
| XRP  | 0.70                           | 0.72                     | 0.69 |      |      |  |  |  |  |  |  |
| ADA  | 0.80                           | 0.81                     | 0.78 | 0.75 |      |  |  |  |  |  |  |
| DOGE | 0.65                           | 0.68                     | 0.64 | 0.58 | 0.67 |  |  |  |  |  |  |