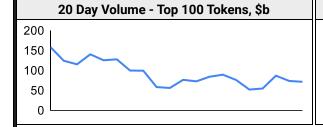

| Top Volume | , 1d, \$m | Top Volume, | %20d Avg |
|------------|-----------|-------------|----------|
| USDT       | 27,641    | DOGE        | 221%     |
| BTC        | 15,506    | TUSD        | 209%     |
| ETH        | 9,884     | XRD         | 204%     |
| USDC       | 3,917     | CSPR        | 181%     |
| BUSD       | 2,901     | CAKE        | 179%     |
| USDC       | 3,917     | CSPR        | 181%     |

| Low Volume | e, %20d Avg |
|------------|-------------|
| ARB        | 0%          |
| STX        | 30%         |
| AGIX       | 40%         |
| NEO        | 47%         |
| IMX        | 51%         |