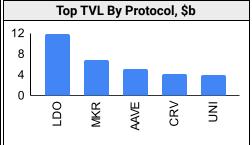

| -17% | -28% | -24% | 3%   | -40% | 30%          |      |      |          |          |      |

## DeFi









## **Trading Volume**

| Aggregate Volumes by Product, \$b |    |     |       |     | Top Derivatives Exchanges, \$m and bps |        |        |     | Top Spot Exchanges, \$m |          |       |        |
|-----------------------------------|----|-----|-------|-----|----------------------------------------|--------|--------|-----|-------------------------|----------|-------|--------|
| Product                           | 1d | 7d  | 30d   | 0/I | Exchange                               | 1d Vol | O/I    | Mkr | Tkr                     | Exchange | Score | 1d Vol |
| Spot                              | 20 | 123 | 571   | n/a | Binance                                | 46,944 | 83,052 | 2.0 | 4.0                     | Binance  | 9.9   | 8,855  |
| Perpetuals                        | 62 |