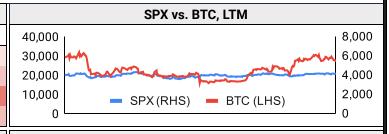

## Correlations

|                   | Intra-Crypto Correlations, LTM |      |      |      |      |      |  |  |  |  |  |
|-------------------|--------------------------------|------|------|------|------|------|--|--|--|--|--|
|                   | втс                            | ETH  | BNB  | XRP  | ADA  | DOGE |  |  |  |  |  |
| втс               |                                |      |      |      |      |      |  |  |  |  |  |
| ETH               | 0.88                           |      |      |      |      |      |  |  |  |  |  |
| BNB               | 0.79                           | 0.80 |      |      |      |      |  |  |  |  |  |
| XRP               | 0.68                           | 0.70 | 0.64 |      |      |      |  |  |  |  |  |
| BNB<br>XRP<br>ADA | 0.78                           | 0.79 | 0.74 | 0.71 |      |      |  |  |  |  |  |
| DOGE              | 0.63                           | 0.66 | 0.60 | 0.54 | 0.64 |      |  |  |  |  |  |