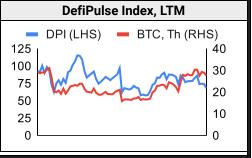

| -17% | -28% | -24% | 3%   | -40% | 30%          |      |      |          |          |      |

## DeFi









## **Trading Volume**

| Aggregate Volumes by Product, \$b |    |     |       |     | Top Derivatives Exchanges, \$m and bps |        |        |     | Top Spot Exchanges, \$m |          |       |        |
|-----------------------------------|----|-----|-------|-----|----------------------------------------|--------|--------|-----|-------------------------|----------|-------|--------|
| Product                           | 1d | 7d  | 30d   | 0/I | Exchange                               | 1d Vol | O/I    | Mkr | Tkr                     | Exchange | Score | 1d Vol |
| Spot                              | 20 | 123 | 571   | n/a | Binance                                | 46,944 | 83,052 | 2.0 | 4.0                     | Binance  | 9.9   | 8,855  |
| Perpetuals                        | 62 | 38