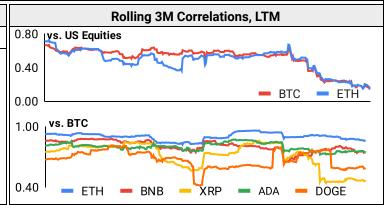

## Correlations

|                   | Intra-Crypto Correlations, LTM |      |      |      |      |      |  |  |  |  |  |
|-------------------|--------------------------------|------|------|------|------|------|--|--|--|--|--|
|                   | втс                            | ETH  | BNB  | XRP  | ADA  | DOGE |  |  |  |  |  |
| втс               |                                |      |      |      |      |      |  |  |  |  |  |
| ETH               | 0.88                           |      |      |      |      |      |  |  |  |  |  |
| BNB               | 0.79                           | 0.80 |      |      |      |      |  |  |  |  |  |
| XRP               | 0.68                           | 0.70 | 0.64 |      |      |      |  |  |  |  |  |
| BNB<br>XRP<br>ADA | 0.78                           | 0.79 | 0.74 | 0.71 |      |      |  |  |  |  |  |
| DOGE              | 0.63                           | 0.66 | 0.60 | 0.54 | 0.64 |      |  |  |  |  |  |