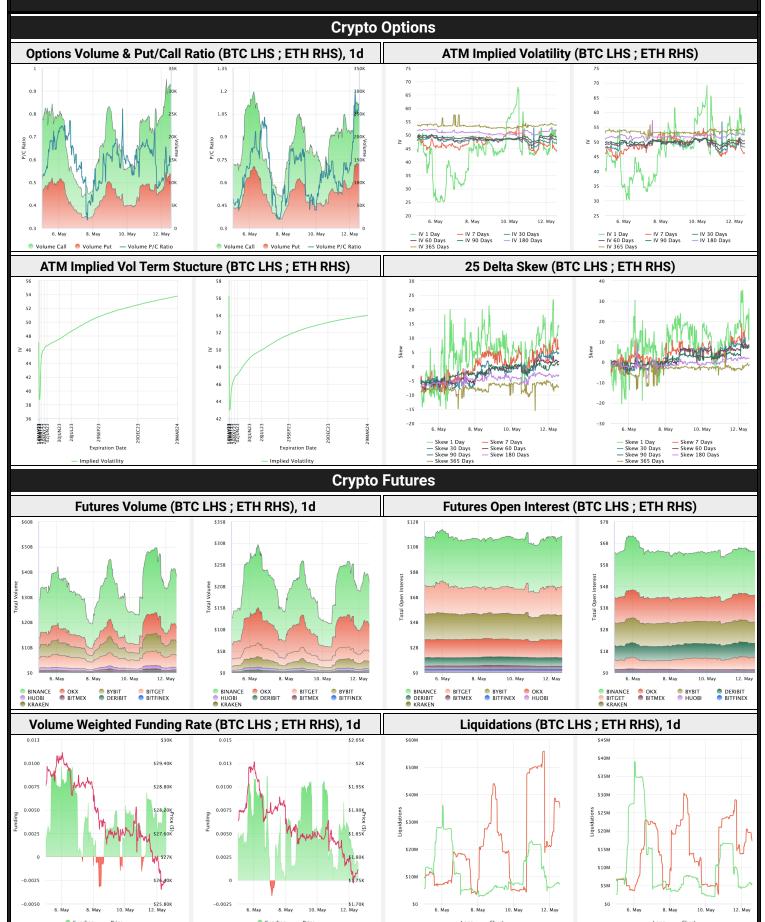

#### Sources

\*All options data is based on Deribit and Options-based graphs are from Laevitas based on Deribit data. Market returns are based on price returns for the following ETFs: VOO, QQQ, EWU, EWG, EWJ, and EWH.