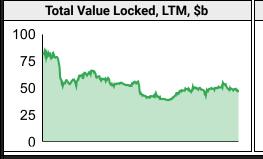

| -17% | -28% | -24% | 3%   | -40% | 30%          |      |      |          |          |      |

## DeFi









## **Trading Volume**

| Aggregate Volumes by Product, \$b |    |     |       |     | Top Derivatives Exchanges, \$m and bps |        |        |     | Top Spot Exchanges, \$m |          |       |        |
|-----------------------------------|----|-----|-------|-----|----------------------------------------|--------|--------|-----|-------------------------|----------|-------|--------|
| Product                           | 1d | 7d  | 30d   | 0/I | Exchange                               | 1d Vol | O/I    | Mkr | Tkr                     | Exchange | Score | 1d Vol |
| Spot                              | 20 | 123 | 571   | n/a | Binance                                | 46,944 | 83,052 | 2.0 | 4.0                     | Binance  | 9.9   | 8,855  |
| Perpetuals                        | 62