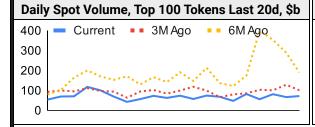

## **Trading Volume**

| Aggregate Volumes by Product, \$b |    |     |       |     | Top Derivatives Exchanges, \$m and bps |        |        |     | Top Spot Exchanges, \$m |          |       |        |
|-----------------------------------|----|-----|-------|-----|----------------------------------------|--------|--------|-----|-------------------------|----------|-------|--------|
| Product                           | 1d | 7d  | 30d   | 0/I | Exchange                               | 1d Vol | O/I    | Mkr | Tkr                     | Exchange | Score | 1d Vol |
| Spot                              | 20 | 123 | 571   | n/a | Binance                                | 46,944 | 83,052 | 2.0 | 4.0                     | Binance  | 9.9   | 8,855  |
| Perpetuals                        | 62 | 381 | 1,660 | 16  | Bybit                                  | 11,296 | 4,256  | 1.0 | 6.0                     | Coinbase | 8.5   | 1,129  |
| Futures                           | 0  | 2   | 7     | 0   | окх                                    | 16,235 | 20,202 | 2.0 | 5.0                     | Kraken   | 8.2   | 596    |
| Options*                          | 1  | 6   | 26    | n/a | KuCoin                                 | 2,196  | 1,676  | 2.0 | 6.0                     | KuCoin   | 7.4   | 621    |