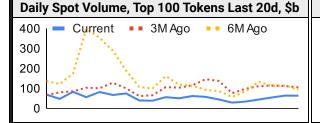

## **Trading Volume**

| Aggregate Volumes by Product, \$b |    |     |       |     | Top Derivatives Exchanges, \$m and bps |        |        |     |     | Top Spot Exchanges, \$m |       |        |
|-----------------------------------|----|-----|-------|-----|----------------------------------------|--------|--------|-----|-----|-------------------------|-------|--------|
| Product                           | 1d | 7d  | 30d   | 0/I | Exchange                               | 1d Vol | O/I    | Mkr | Tkr | Exchange                | Score | 1d Vol |
| Spot                              | 16 | 82  | 465   | n/a | Binance                                | 42,407 | 9,950  | 2.0 | 4.0 | Binance                 | 9.9   | 8,674  |
| Perpetuals                        | 61 | 296 | 1,500 | 16  | окх                                    | 14,030 | 21,241 | 2.0 | 5.0 | Coinbase                | 8.6   | 1,032  |
| Futures                           | 0  | 1   | 7     | 0   | Bybit                                  | 9,274  | 4,555  | 1.0 | 6.0 | Kraken                  | 8.2   | 556    |
| Options*                          | 1  | 6   | 24    | n/a | KuCoin                                 | 2,139  | 1,814  | 2.0 | 6.0 | KuCoin                  | 7.4   | 450    |

| Top Volu | me, 1d, \$m | Top Volume | , %20d Avg |
|----------|-------------|------------|------------|
| USDT     | 24,796      | NEO        | 265%       |
| BTC      | 16,355      | OKB        | 263%       |
| ETH      | 7,267       | SAND       | 243%       |
| USDC     | 3,382       | USDP       | 238%       |
| BUSD     | 2,366       | FRAX       | 230%       |

| Low Volume, | %20d Avg |
|-------------|----------|
| BSV         | 35%      |
| STETH       | 43%      |
| STX         | 48%      |
| PEPE        | 49%      |
| RETH        | 51%      |