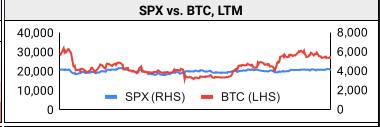

### **Traditional Finance**

| Global Equity Markets*  |     |          |     |         |       |      |  |  |  |
|-------------------------|-----|----------|-----|---------|-------|------|--|--|--|
|                         | US  | US Grwth | UK  | Germany | Japan | HK   |  |  |  |
| 1D<br>7D<br>90D<br>365D | -1% | -1%      | -2% | -2%     | -1%   | -1%  |  |  |  |
| 7D                      | -2% | -2%      | -2% | -2%     | -2%   | -2%  |  |  |  |
| 90D                     | 4%  | 14%      | 1%  | 5%      | 7%    | -4%  |  |  |  |
| 365D                    | 3%  | 14%      | -2% | 7%      | 4%    | -10% |  |  |  |