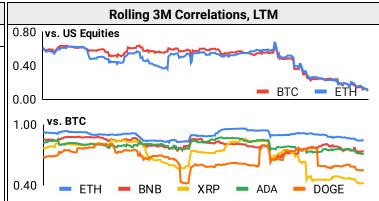

### **Correlations**

|      | Intra-Crypto Correlations, LTM |                          |      |      |      |  |  |  |  |  |  |
|------|--------------------------------|--------------------------|------|------|------|--|--|--|--|--|--|
|      | втс                            | BTC ETH BNB XRP ADA DOGE |      |      |      |  |  |  |  |  |  |
| втс  |                                |                          |      |      |      |  |  |  |  |  |  |
| ETH  | 0.88                           |                          |      |      |      |  |  |  |  |  |  |
| BNB  | 0.79                           | 0.80                     |      |      |      |  |  |  |  |  |  |
| XRP  | 0.67                           | 0.69                     | 0.63 |      |      |  |  |  |  |  |  |
| ADA  | 0.78                           | 0.79                     | 0.73 | 0.70 |      |  |  |  |  |  |  |
| DOGE | 0.62                           | 0.65                     | 0.59 | 0.53 | 0.64 |  |  |  |  |  |  |