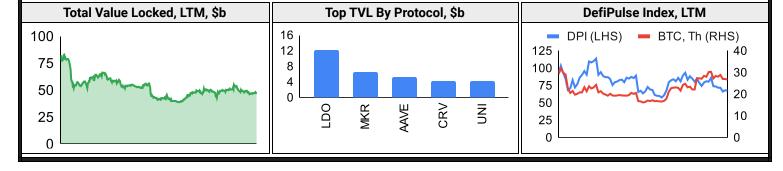

| -15% |
| IoT/Data/Comp.  | -2%                   | -16% | -29% | -6%  | -45% | Gnosis Chain | -4% | -15% | -27%     | 15%       | -37% |
| Privacy         | -4%                   | -17% | -32% | -13% | -50% | Solana       | -3% | -17% | -31%     | 4%        | -57% |
| Gaming/Entertai | -5%                   | -19% | -31% | -4%  | -54% | Polkadot     | -4% | -18% | -30%     | 0%        | -33% |
| DEX             | -6%                   | -21% | -26% | 1%   | -49% | 70%          |     |      | 1-Year E | BTC Domin | ance |
| Scaling         | -4%                   | -22% | -35% | 22%  | -23% | 50%          |     |      |          |           |      |
| Meme            | -4%                   | -22% | -33% | 55%  | 27%  | 30%          |     |      |          |           |      |

## DeFi





## **Trading Volume**

| Aggregate Volumes by Product, \$b |    |     |       |     | Top Derivatives Exchanges, \$m and bps |        |        |     |     | Top Spot Exchanges, \$m |       |        |
|-----------------------------------|----|-----|-------|-----|----------------------------------------|--------|--------|-----|-----|-------------------------|-------|--------|
| Product                           | 1d | 7d  | 30d   | 0/I | Exchange                               | 1d Vol | O/I    | Mkr | Tkr | Exchange                | Score | 1d Vol |
| Spot                              | 16 | 82  | 465   | n/a | Binance                                | 42,407 | 9,950  | 2.0 | 4.0 | Binance                 | 9.9   | 8,674  |
| Perpetuals                        | 61 | 296 | 1,500 | 16  | ок