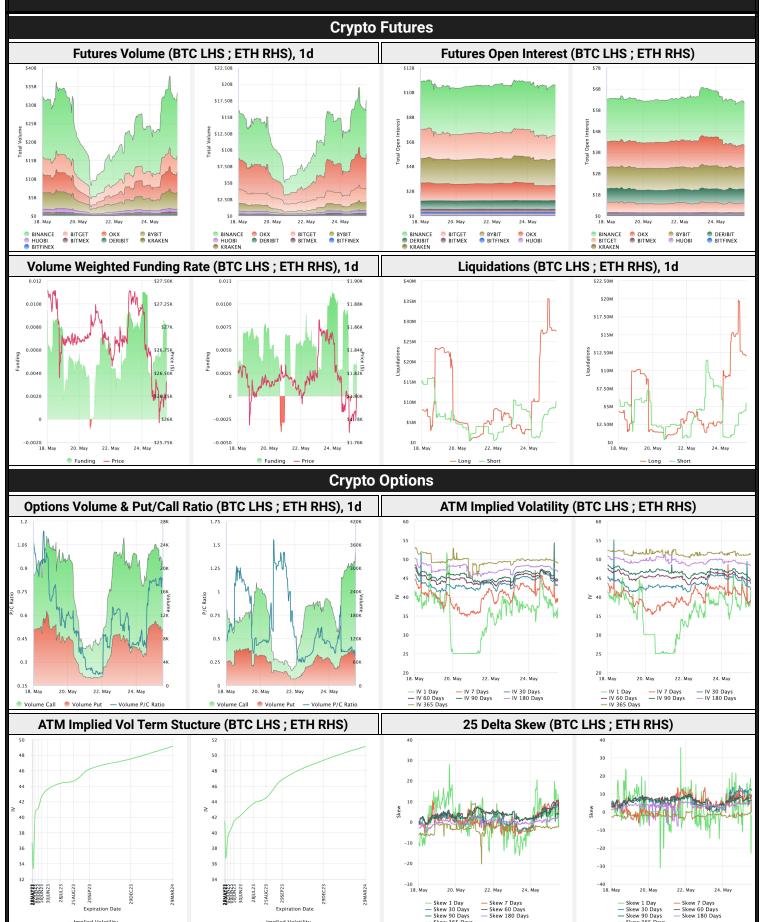

#### Sources

\*All options data is based on Deribit and Options-based graphs are from Laevitas based on Deribit data. Market returns are based on price returns for the following ETFs: VOO, QQQ, EWU, EWG, EWJ, and EWH.