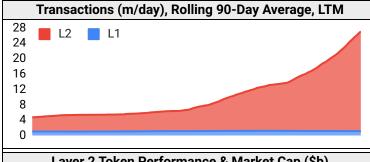

-----|
| Network       | 1d        | 30d Avg   | TVL    | Tech Type          |
| zkLink Nova   |           |           |        |                    |
| ApeX          |           |           |        | Validium           |
| Ham           |           |           |        |                    |
| Aevo          |           |           |        | Optimium           |
| Starknet      |           |           |        | ZK Rollup          |
| Zora          |           |           |        | Optimistic Rollup  |
| Mode Network  |           |           |        | Optimistic Rollup  |
| Manta Pacific |           |           |        | Optimium           |
| Cyber         |           |           |        | Optimium           |
| Kroma         |           |           |        | Optimistic Rollup  |



| Layer 2 Token Performance & Market Cap (\$b) |     |     |     |     |       |  |  |  |  |  |  |  |
|----------------------------------------------|-----|-----|-----|-----|-------|--|--|--|--|--|--|--|
| MATIC IMX STX MNT ARB                        |     |     |     |     |       |  |  |  |  |  |  |  |
| 24h Return                                   | 0%  | -5% | -2% | -2% | -3%   |  |  |  |  |  |  |  |
| Market Cap                                   | 4.0 | 2.4 | 2.1 | 1.9 | 634.8 |  |  |  |  |  |  |  |

#### **NFTs and DAOs**

| NFT Co             | llection | Stats (\$; | Volume  | , MC in \$ | m)         | DAO Treasury Amount (\$m) and Composition |          |         |         |            |       |
|--------------------|----------|------------|---------|------------|------------|--