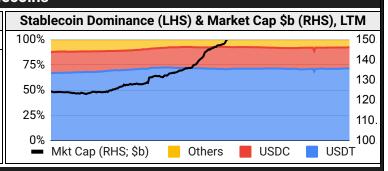

|          |             | 1.00 vs. BTC                                             |            |                |           |              |          |          |



## September 3, 2024

#### Stablecoins Stablecoin Market Size and Volume, \$m Ticker Price 1d Vol 20d Avg Vol **Market Cap** USDT 1.00 43,877 48,310 118,105 **USDC** 34,720 1.00 4,211 5,100 DAI 1.00 65 90 5,364 USDe 50 49 2,705 1.00 **PYUSD** 1.00 20 38 917 USDD 1.00 753 3 4



#### **Ethereum Mainnet & Layer 2s**

| Mainnet & Lay | er 2 Trai | nsactions | (m/day | ) and L2 TVL (\$m) |
|---------------|-----------|-----------|--------|--------------------|
| Network       | 1d        | 30d Avg   | TVL    | Tech Type          |
| zkLink Nova   |           |           |        |                    |
| ApeX          |           |           |        | Validium           |
| Ham           |           |           |        |                    |
| Aevo          |           |           |        | Optimium           |
| Starknet      |           |           |        | ZK Rollup          |
| Zora          |           |           |        | Optimistic Rollup  |
| Mode Network  |           |           |        | Optimistic Rollup  |
| Manta Pacific |           |