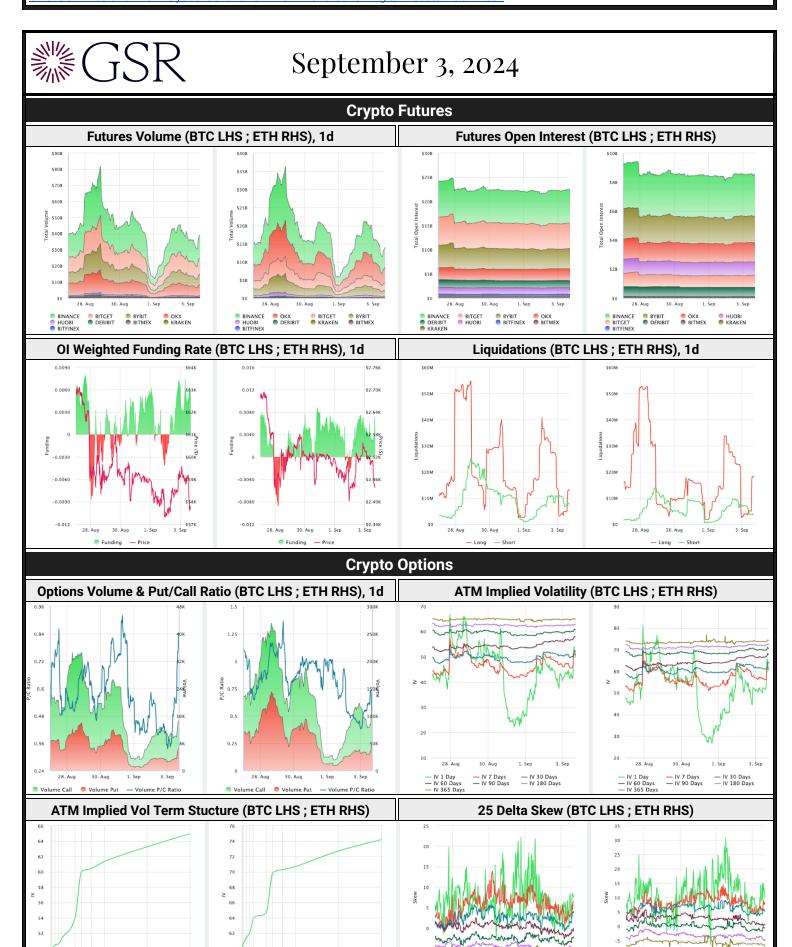

# September 3, 2024

|      | Crypto Leaderboard |        |          |     |      |     |             |           |                        |  |  |  |  |  |
|------|--------------------|--------|----------|-----|------|-----|-------------|-----------|------------------------|--|--|--|--|--|
| Rank | Name               | Ticker | Price    | 24h | 7d   | 30d | 24h Vol \$m | MC \$m    | 1-Year Chart           |  |  |  |  |  |
| 1    | Bitcoin            | BTC    | \$57,726 | -1% | -3%  | -1% | 27,079      | 1,139,229 |                        |  |  |  |  |  |
| 2    | Ethereum           | ETH    | \$2,440  | -3% | -1%  | -9% | 10,201      | 293,535   |                        |  |  |  |  |  |
| 3    | Tether             | USDT   | \$1.00   | 0%  | 0%   | 0%  | 30,993      | 118,090   | $\sim\sim\sim\sim\sim$ |  |  |  |  |  |
| 4    | BNB                | BNB    | \$523    | 0%  | -2%  | 5%  | 821         | 76,225    |                        |  |  |  |  |  |
| 5    | Solana             | SOL    | \$130    | -1% | -11% | -6% | 2,128       | 60,727    |                        |  |  |  |  |  |
| 6    | USD Coin           | USDC   | \$1.00   | 0%  | 0%   | 0%  | 4,944       | 34,652    | mymm                   |  |  |  |  |  |
| 7    | XRP Ledger         | XRP    | \$0.56   | 1%  | -1%  | 7%  | 971         | 31,524    | ~~~~~                  |  |  |  |  |  |
| 8    | Lido stETH         | STETH  | \$2,440  | -3% | -1%  | -9% | 36          | 23,915    |                        |  |  |  |  |  |
| 9    | Dogecoin           | DOGE   | \$0.10   | 1%  | -1%  | -6% | 456         | 14,229    |                        |  |  |  |  |  |
| 10   | TRON               | TRX    | \$0.15   | -2% | -4%  | 20% | 490         | 13,115    |                        |  |  |  |  |  |