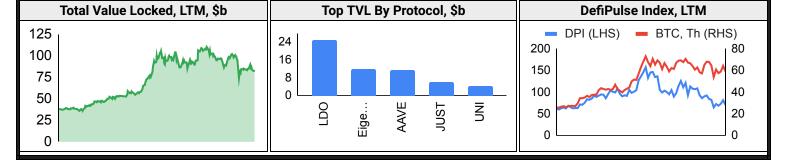

EXs            | -7% | 0%  | -25% | -24% | 47%        | Cosmos    | -10% | -2% | -45%     | -58%     | 73%  |
| DEX             | -6% | -1% | -41% | -54% | 61%        | Polygon   | -4%  | -2% | -47%     | -54%     | 27%  |
| Scaling         | -8% | -1% | -52% | -67% | 15%        | Ethereum  | -6%  | -3% | -40%     | -55%     | 3%   |
| Smart Contract  | -7% | -1% | -36% | -50% | 68%        | Solana    | -11% | -6% | -46%     | -55%     | 102% |
| Other DeFi      | -7% | -2% | -34% | -47% | 29%        | 70%       |      |     | 1-Year E | TC Domin | ance |
| Gaming/Entertai | -7% | -2% | -51% | -65% | 16%        | 50%       |      |     |          |          |      |
| Meme            | -6% | -5% | -49% | -45% | 141%       | 30%       |      |     |          |          |      |

#### DeFi





0.56

XRP

0.52

0.39

0.47

# September 3, 2024

| Trading Volume                                     |                           |          |           |