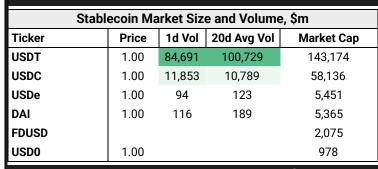

#### **Stablecoins**

Transactions (m/day), Rolling 90-Day Average, LTM

| Top Volur | ne, 1d, \$m | Top Volume | , %20d Avg |
|-----------|-------------|------------|------------|
| USDT      | 84,691      | KAS        | 170%       |
| #N/A      | #N/A        | WBT        | 142%       |
| USDC      | 11,853      | RETH       | 140%       |
| XRP       | 6,872       | GT         | 136%       |
| FDUSD     | 6,713       | MNT        | 131%       |