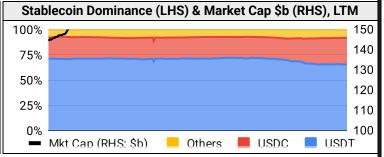

|          |           |             |      | Corre | elations |
|-----|------|----------|-----------|-------------|------|-------|----------|
|     |      | ntra-Cry | pto Corre | elations, I | LTM  |       |          |
|     | втс  | ETH      | XRP       | BNB         | SOL  | ADA   | 0.80     |
| втс |      |          |           |             |      |       | 0.40     |
| ETH | 0.82 |          |           |             |      |       |          |
| XRP | 0.51 | 0.51     |           |             |      |       | 0.00     |
| BNB | 0.68 | 0.67     | 0.38      |             |      |       | 1.00     |
| SOL | 0.75 | 0.70     | 0.51      | 0.60        |      |       |          |
| ADA | 0.63 | 0.65     | 0.69      | 0.49        | 0.65 |       | 0.20     |





#### **Stablecoins**





Transactions (m/day), Rolling 90-Day Average, LTM

#### **Ethereum Mainnet & Layer 2s**

| Mainnet & Layer 2 Transactions (m/day) and L2 TVL (\$m) |     |         |     |                   |  |  |
|---------------------------------------------------------|-----|---------|-----|-------------------|--|--|
| Network                                                 | 1d  | 30d Avg | TVL | Tech Type         |  |  |
| Base                                                    | 7.6 | 222.6   |     | Optimistic Rollup |  |  |
| Taiko Alethia                                           | 2.6 | 74.9    |     |                   |  |  |
| Arbitrum One                                            | 2.8 | 60.1    |     | Optimistic Rollup |  |  |
| World Chain                                             | 1