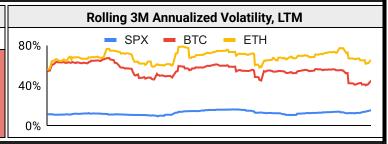

|      |     | Ann  | ualized V | olatility/ |      |      |
|------|-----|------|-----------|------------|------|------|
|      | втс | ETH  | XRP       | BNB        | SOL  | ADA  |
| 30D  | 67% | 102% | 164%      | 67%        | 142% | 286% |
| 90D  | 52% | 77%  | 119%      | 54%        | 110% | 180% |
| 180D | 50% | 72%  | 120%      | 53%        | 93%  | 149% |
| 365D | 53% | 71%  | 97%       | 58%        | 91%  | 116% |