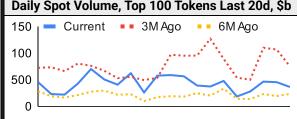

### DeFi

|                                                | Trading Volume |           |            |           |                                        |           |        |         |        |                         |         |         |
|------------------------------------------------|----------------|-----------|------------|-----------|----------------------------------------|-----------|--------|---------|--------|-------------------------|---------|---------|
| Aggrega                                        | ate Volume     | es by Pro | oduct, \$b | Top Deriv | Top Derivatives Exchanges, \$m and bps |           |        |         |        | Top Spot Exchanges, \$m |         |         |
| Product                                        | 1d             | 7d        | 30d        | O/I       | Exchange                               | 1d Vol    | O/I    | Mkr     | Tkr    | Exchange                | Mkts    | 1d Vol  |
| Spot                                           | 52             | 376.1     | 1490       | n/a       | Binance                                | 78,847    | 19,566 | 2.0     | 4.0    | Binance                 | 1,833   | 22,835  |
| Perpetuals                                     | 241            | 1,990     | 6,900      | 802       | Bybit                                  | 30,333    | 11,301 | 2.0     | 5.5    | Bybit                   | 1,196   | 3,177   |
| Futures                                        | 0              | 2         | 7          | 1 '       | ОКХ                                    | 32,618    | 5,911  | 2.0     | 5.0    | Coinbase                | 430     | 4,171   |
| Options                                        | 0              | 1         | 2          | n/a       | Bitget                                 | 27,333    | 11,737 | 2.0     | 6.0    | OKX                     | 955     | 3,916   |
| Daily Spot Volume, Top 100 Tokens Last 20d, Sb |                |           |            |           | Top Volume                             | e. 1d. Šm | Top Vo | lume. % | 20d Av | a Low Vo                | lume. % | 20d Ava |

| Top Volur | ne, 1d, \$m | Top Volume | , %20d Avg |
|-----------|-------------|------------|------------|
| USDT      | 84,691      | KAS        | 170%       |
| #N/A      | #N/A        | WBT        | 142%       |
| USDC      | 11,853      | RETH       | 140%       |
| XRP       | 6,872       | GT         | 136%       |
| FDUSD     | 6,713       | MNT        | 131%       |

| Low Volume, | %20d Avg |
|-------------|----------|
| RSETH       | 7%       |
| WEETH       | 13%      |
| METH        | 35%      |
| ОМ          | 39%      |
| JUP         | 46%      |

|      | Traditiona |          |     |         |       |     |                  |   |  |  |  |
|------|------------|----------|-----|---------|-------|-----|------------------|---|--|--|--|
|      |            |          |     |         |       |     |                  |   |  |  |  |
|      | US         | US Grwth | UK  | Germany | Japan | HK  | 125,000          |   |  |  |  |
| 1D   | -3%        | -4%      | -1% | -3%     | -2%   | -2% | 100,000          |   |  |  |  |
| 7D   | -4%        | -5%      | -1% | 2%      | -1%   | 4%  | 75,000<br>50,000 | X |  |  |  |
| 90D  | -7%        | -9%      | -9% | 14%     | -2%   | 1%  | 25,000           |   |  |  |  |
| 365D | 10%        | 8%       | 10% | 22%     | -4%   | 11% | 0 1              |   |  |  |  |