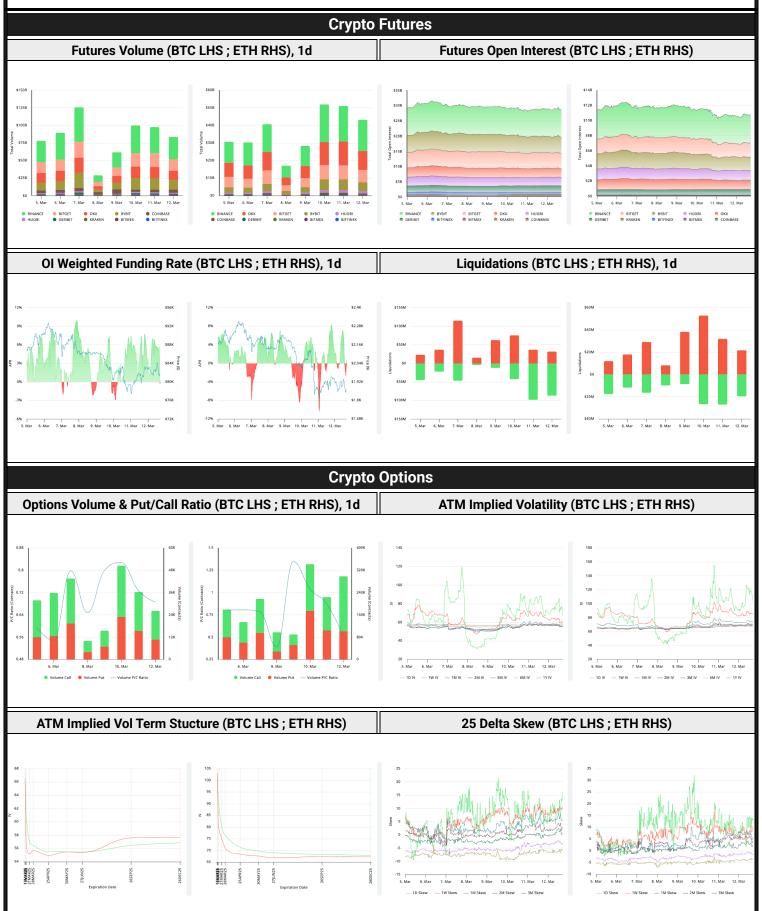

### DeFi

|                                                | Trading Volume |           |            |           |                                        |           |        |         |        |                         |         |         |
|------------------------------------------------|----------------|-----------|------------|-----------|----------------------------------------|-----------|--------|---------|--------|-------------------------|---------|---------|
| Aggrega                                        | ate Volume     | es by Pro | oduct, \$b | Top Deriv | Top Derivatives Exchanges, \$m and bps |           |        |         |        | Top Spot Exchanges, \$m |         |         |
| Product                                        | 1d             | 7d        | 30d        | O/I       | Exchange                               | 1d Vol    | O/I    | Mkr     | Tkr    | Exchange                | Mkts    | 1d Vol  |
| Spot                                           | 52             | 376.1     | 1490       | n/a       | Binance                                | 78,847    | 19,566 | 2.0     | 4.0    | Binance                 | 1,833   | 22,835  |
| Perpetuals                                     | 241            | 1,990     | 6,900      | 802       | Bybit                                  | 30,333    | 11,301 | 2.0     | 5.5    | Bybit                   | 1,196   | 3,177   |
| Futures                                        | 0              | 2         | 7          | 1 '       | ОКХ                                    | 32,618    | 5,911  | 2.0     | 5.0    | Coinbase                | 430     | 4,171   |
| Options                                        | 0              | 1         | 2          | n/a       | Bitget                                 | 27,333    | 11,737 | 2.0     | 6.0    | OKX                     | 955     | 3,916   |
| Daily Spot Volume, Top 100 Tokens Last 20d, Sb |                |           |            |           | Top Volume                             | e. 1d. Šm | Top Vo | lume. % | 20d Av | a Low Vo                | lume. % | 20d Ava |