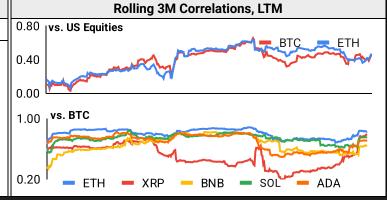

|     |      |          |           |             |      | Corre | elations |
|-----|------|----------|-----------|-------------|------|-------|----------|
|     |      | ntra-Cry | pto Corre | elations, I | LTM  |       |          |
|     | втс  | ETH      | XRP       | BNB         | SOL  | ADA   | 0.80     |
| втс |      |          |           |             |      |       | 0.40     |
| ETH | 0.82 |          |           |             |      |       |          |
| XRP | 0.51 | 0.51     |           |             |      |       | 0.00     |
| BNB | 0.68 | 0.67     | 0.38      |             |      |       | 1.00     |
| SOL | 0.75 | 0.70     | 0.51      | 0.60        |      |       |          |
| ADA | 0.63 | 0.65     | 0.69      | 0.49        | 0.65 |       | 0.20     |