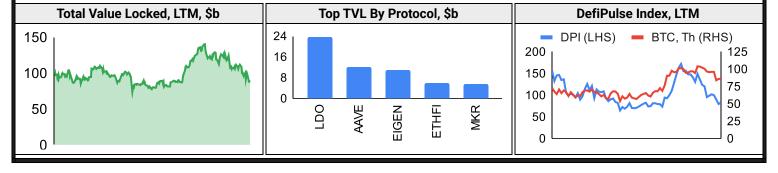

### DeFi

|                                                | Trading Volume |           |            |           |                                        |           |        |         |        |                         |         |         |
|------------------------------------------------|----------------|-----------|------------|-----------|----------------------------------------|-----------|--------|---------|--------|-------------------------|---------|---------|
| Aggrega                                        | ate Volume     | es by Pro | oduct, \$b | Top Deriv | Top Derivatives Exchanges, \$m and bps |           |        |         |        | Top Spot Exchanges, \$m |         |         |
| Product                                        | 1d             | 7d        | 30d        | O/I       | Exchange                               | 1d Vol    | O/I    | Mkr     | Tkr    | Exchange                | Mkts    | 1d Vol  |
| Spot                                           | 52             | 376.1     | 1490       | n/a       | Binance                                | 78,847    | 19,566 | 2.0     | 4.0    | Binance                 | 1,833   | 22,835  |
| Perpetuals                                     | 241            | 1,990     | 6,900      | 802       | Bybit                                  | 30,333    | 11,301 | 2.0     | 5.5    | Bybit                   | 1,196   | 3,177   |
| Futures                                        | 0              | 2         | 7          | 1 '       | ОКХ                                    | 32,618    | 5,911  | 2.0     | 5.0    | Coinbase                | 430     | 4,171   |
| Options                                        | 0              | 1         | 2          | n/a       | Bitget                                 | 27,333    | 11,737 | 2.0     | 6.0    | OKX                     | 955     | 3,916   |
| Daily Spot Volume, Top 100 Tokens Last 20d, Sb |                |           |            |           | Top Volume                             | e. 1d. Šm | Top Vo | lume. % | 20d Av | a Low Vo                | lume. % | 20d Ava |