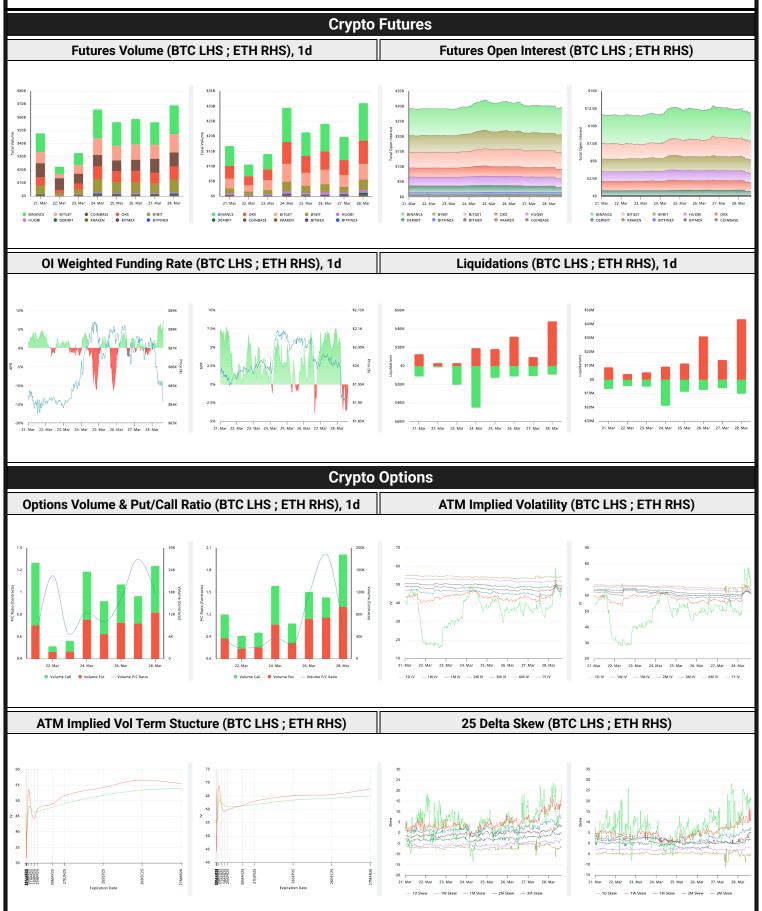

### DeFi

| <u> </u>       | <u> </u>                               |                                                            | N                                                                                                                                                                                                                           | <i>A</i> arch                                                                                                                           | 28, 20                             | 25                                                                                                                                                                                                                                                                                                                                    |                                     |                                               |                                                                     |                                                                                                                                                                                                                                                                |                                                                                                |
|----------------|----------------------------------------|------------------------------------------------------------|-----------------------------------------------------------------------------------------------------------------------------------------------------------------------------------------------------------------------------|-----------------------------------------------------------------------------------------------------------------------------------------|------------------------------------|---------------------------------------------------------------------------------------------------------------------------------------------------------------------------------------------------------------------------------------------------------------------------------------------------------------------------------------|-------------------------------------|-----------------------------------------------|---------------------------------------------------------------------|----------------------------------------------------------------------------------------------------------------------------------------------------------------------------------------------------------------------------------------------------------------|------------------------------------------------------------------------------------------------|
| Trading Volume |                                        |                                                            |                                                                                                                                                                                                                             |                                                                                                                                         |                                    |                                                                                                                                                                                                                                                                                                                                       |                                     |                                               |                                                                     |                                                                                                                                                                                                                                                                |                                                                                                |
| e Volum        | es by Pro                              | duct, \$b                                                  | ,                                                                                                                                                                                                                           | Top Der                                                                                                                                 | ivatives Exch                      | anges, \$                                                                                                                                                                                                                                                                                                                             | m and b                             | ps                                            | Top Spot                                                            | Exchan                                                                                                                                                                                                                                                         | ges, \$m                                                                                       |
| 1d             | 7d                                     | 30d                                                        | O/I                                                                                                                                                                                                                         | Exchange                                                                                                                                | 1d Vol                             | O/I                                                                                                                                                                                                                                                                                                                                   | Mkr                                 | Tkr                                           | Exchange                                                            | Mkts                                                                                                                                                                                                                                                           | 1d Vol                                                                                         |
| 38             | 202.46                                 | 1460                                                       | n/a                                                                                                                                                                                                                         | Binance                                                                                                                                 | 60,904                             | 20,703                                                                                                                                                                                                                                                                                                                                | 2.0                                 | 4.0                                           | Binance                                                             | 1,880                                                                                                                                                                                                                                                          | 18,852                                                                                         |
| 175            | 852                                    | 7,030                                                      | 1,290                                                                                                                                                                                                                       | Bybit                                                                                                                                   | 24,836                             | 13,038                                                                                                                                                                                                                                                                                                                                | 2.0                                 | 5.5                                           | Bybit                                                               | 1,211                                                                                                                                                                                                                                                          | 3,564                                                                                          |
| 0              | 1                                      | 8                                                          | 1                                                                                                                                                                                                                           | OKX                                                                                                                                     | 27,205                             | 6,674                                                                                                                                                                                                                                                                                                                                 | 2.0                                 | 5.0                                           | Coinbase                                                            | 435                                                                                                                                                                                                                                                            | 2,839                                                                                          |
| 0              | 0                                      | 2                                                          | n/a                                                                                                                                                                                                                         | Bitget                                                                                                                                  | 22,836                             | 13,567                                                                                                                                                                                                                                                                                                                                | 2.0                                 | 6.0                                           | Upbit                                                               | 457                                                                                                                                                                                                                                                            | 2,378                                                                                          |
| ne, Top 1      | 100 Toke                               | ns Last :                                                  | 20d, \$b                                                                                                                                                                                                                    | Top Volu                                                                                                                                | me, 1d, \$m                        | Top Vo                                                                                                                                                                                                                                                                                                                                | lume, %                             | 20d Avç                                       | Low Vo                                                              | lume, %                                                                                                                                                                                                                                                        | 20d Avg                                                                                        |
| t == 3N        | √l Ago ,                               | - 6M Ag                                                    | JO                                                                                                                                                                                                                          | USDT                                                                                                                                    | 68,059                             | SUST                                                                                                                                                                                                                                                                                                                                  | ĴΕ                                  | 263%                                          | RSET                                                                | Н                                                                                                                                                                                                                                                              | 6%                                                                                             |
| **,            |                                        | •                                                          |                                                                                                                                                                                                                             | BTC                                                                                                                                     | 31,233                             | MN                                                                                                                                                                                                                                                                                                                                    | Τ                                   | 212%                                          | WBT                                                                 | <b>-</b><br>J                                                                                                                                                                                                                                                  | 48%                                                                                            |
|                | ••                                     | A                                                          | (* c = 4 + 4 + 1                                                                                                                                                                                                            | ETH                                                                                                                                     | 17,710                             | CRC                                                                                                                                                                                                                                                                                                                                   | )                                   | 196%                                          | STET                                                                | Н                                                                                                                                                                                                                                                              | 52%                                                                                            |
| -              | -                                      | -                                                          |                                                                                                                                                                                                                             | USDC                                                                                                                                    | 10,988                             | 10T                                                                                                                                                                                                                                                                                                                                   | 1                                   | 175%                                          | ОМ                                                                  |                                                                                                                                                                                                                                                                | 52%                                                                                            |
|                |                                        |                                                            |                                                                                                                                                                                                                             | FDUSD                                                                                                                                   | 6,275                              | WEET                                                                                                                                                                                                                                                                                                                                  | ſΗ                                  | 151%                                          | GT                                                                  |                                                                                                                                                                                                                                                                | 58%                                                                                            |
|                |                                        |                                                            |                                                                                                                                                                                                                             | Tradition                                                                                                                               | al Finance                         |                                                                                                                                                                                                                                                                                                                                       |                                     |                                               |                                                                     |                                                                                                                                                                                                                                                                |                                                                                                |
| Glob           | al Equity                              | Markets                                                    | <b>3</b>                                                                                                                                                                                                                    |                                                                                                                                         |                                    |                                                                                                                                                                                                                                                                                                                                       | SPY                                 | /s. BTC,                                      | LTM                                                                 |                                                                                                                                                                                                                                                                |                                                                                                |
|                | 1d<br>38<br>175<br>0<br>0<br>me, Top 1 | 1d 7d 38 202.46 175 852 0 1 0 0  me, Top 100 Token  3M Ago | 1d         7d         30d           38         202.46         1460           175         852         7,030           0         1         8           0         0         2   me, Top 100 Tokens Last 2 t = 3M Ago     6M Ag | e Volumes by Product, \$b  1d 7d 30d O/I  38 202.46 1460 n/a  175 852 7,030 1,290  0 1 8 1  0 0 2 n/a  me, Top 100 Tokens Last 20d, \$b | Trading  e Volumes by Product, \$b | Trading Volume  e Volumes by Product, \$b  1d 7d 30d 0/I Exchange 1d Vol  38 202.46 1460 n/a Binance 60,904  175 852 7,030 1,290 Bybit 24,836  0 1 8 1 OKX 27,205  0 0 2 n/a Bitget 22,836  me, Top 100 Tokens Last 20d, \$b  Top Volume, 1d, \$m  USDT 68,059  BTC 31,233  ETH 17,710  USDC 10,988  FDUSD 6,275  Traditional Finance | Top Derivatives Exchanges, \$r   1d | Trading Volume  e Volumes by Product, \$b  1d | Trading Volume   Top Derivatives Exchanges, \$\sim \text{and bps} \ | Trading Volume   Top Derivatives Exchanges, \$\frac{1}{3}\$ and \$\frac{1}{3}\$ by   Top Derivatives Exchanges, \$\frac{1}{3}\$ and \$\frac{1}{3}\$ by   Exchange   Top Derivatives Exchanges, \$\frac{1}{3}\$ and \$\frac{1}{3}\$ by   Exchange   Top Of Spot | Trading Volume   Top Derivatives Exchanges, \$\sim \text{ and bps}   Top Spot Exchanges   Mkts |