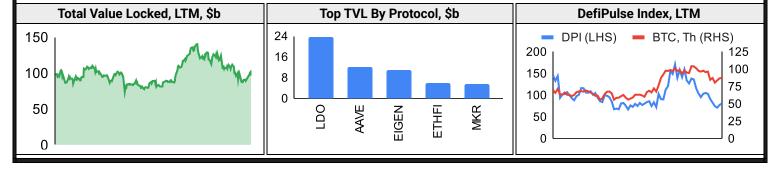

### DeFi

| <u> </u>       | <u> </u>                               |                                                            | N                                                                                                                                                                                                                           | <i>A</i> arch                                                                                                                           | 28, 20                             | 25                                                                                                                                                                                                                                                                                                                                    |                                     |                                               |                                                                     |                                                                                                                                                                                                                                                                |                                                                                                |
|----------------|----------------------------------------|------------------------------------------------------------|-----------------------------------------------------------------------------------------------------------------------------------------------------------------------------------------------------------------------------|-----------------------------------------------------------------------------------------------------------------------------------------|------------------------------------|---------------------------------------------------------------------------------------------------------------------------------------------------------------------------------------------------------------------------------------------------------------------------------------------------------------------------------------|-------------------------------------|-----------------------------------------------|---------------------------------------------------------------------|----------------------------------------------------------------------------------------------------------------------------------------------------------------------------------------------------------------------------------------------------------------|------------------------------------------------------------------------------------------------|
| Trading Volume |                                        |                                                            |                                                                                                                                                                                                                             |                                                                                                                                         |                                    |                                                                                                                                                                                                                                                                                                                                       |                                     |                                               |                                                                     |                                                                                                                                                                                                                                                                |                                                                                                |
| e Volum        | es by Pro                              | duct, \$b                                                  | ,                                                                                                                                                                                                                           | Top Der                                                                                                                                 | ivatives Exch                      | anges, \$                                                                                                                                                                                                                                                                                                                             | m and b                             | ps                                            | Top Spot                                                            | Exchan                                                                                                                                                                                                                                                         | ges, \$m                                                                                       |
| 1d             | 7d                                     | 30d                                                        | O/I                                                                                                                                                                                                                         | Exchange                                                                                                                                | 1d Vol                             | O/I                                                                                                                                                                                                                                                                                                                                   | Mkr                                 | Tkr                                           | Exchange                                                            | Mkts                                                                                                                                                                                                                                                           | 1d Vol                                                                                         |
| 38             | 202.46                                 | 1460                                                       | n/a                                                                                                                                                                                                                         | Binance                                                                                                                                 | 60,904                             | 20,703                                                                                                                                                                                                                                                                                                                                | 2.0                                 | 4.0                                           | Binance                                                             | 1,880                                                                                                                                                                                                                                                          | 18,852                                                                                         |
| 175            | 852                                    | 7,030                                                      | 1,290                                                                                                                                                                                                                       | Bybit                                                                                                                                   | 24,836                             | 13,038                                                                                                                                                                                                                                                                                                                                | 2.0                                 | 5.5                                           | Bybit                                                               | 1,211                                                                                                                                                                                                                                                          | 3,564                                                                                          |
| 0              | 1                                      | 8                                                          | 1                                                                                                                                                                                                                           | OKX                                                                                                                                     | 27,205                             | 6,674                                                                                                                                                                                                                                                                                                                                 | 2.0                                 | 5.0                                           | Coinbase                                                            | 435                                                                                                                                                                                                                                                            | 2,839                                                                                          |
| 0              | 0                                      | 2                                                          | n/a                                                                                                                                                                                                                         | Bitget                                                                                                                                  | 22,836                             | 13,567                                                                                                                                                                                                                                                                                                                                | 2.0                                 | 6.0                                           | Upbit                                                               | 457                                                                                                                                                                                                                                                            | 2,378                                                                                          |
| ne, Top 1      | 100 Toke                               | ns Last :                                                  | 20d, \$b                                                                                                                                                                                                                    | Top Volu                                                                                                                                | me, 1d, \$m                        | Top Vo                                                                                                                                                                                                                                                                                                                                | lume, %                             | 20d Avç                                       | Low Vo                                                              | lume, %                                                                                                                                                                                                                                                        | 20d Avg                                                                                        |
| t == 3N        | √l Ago ,                               | - 6M Ag                                                    | JO                                                                                                                                                                                                                          | USDT                                                                                                                                    | 68,059                             | SUST                                                                                                                                                                                                                                                                                                                                  | ĴΕ                                  | 263%                                          | RSET                                                                | Н                                                                                                                                                                                                                                                              | 6%                                                                                             |
| **,            |                                        | •                                                          |                                                                                                                                                                                                                             | BTC                                                                                                                                     | 31,233                             | MN                                                                                                                                                                                                                                                                                                                                    | Τ                                   | 212%                                          | WBT                                                                 | <b>-</b><br>J                                                                                                                                                                                                                                                  | 48%                                                                                            |
|                | ••                                     | A                                                          | (* c = 4 + 4 + 1                                                                                                                                                                                                            | ETH                                                                                                                                     | 17,710                             | CRC                                                                                                                                                                                                                                                                                                                                   | )                                   | 196%                                          | STET                                                                | Н                                                                                                                                                                                                                                                              | 52%                                                                                            |
| -              | -                                      | -                                                          |                                                                                                                                                                                                                             | USDC                                                                                                                                    | 10,988                             | 10T                                                                                                                                                                                                                                                                                                                                   | 1                                   | 175%                                          | ОМ                                                                  |                                                                                                                                                                                                                                                                | 52%                                                                                            |
|                |                                        |                                                            |                                                                                                                                                                                                                             | FDUSD                                                                                                                                   | 6,275                              | WEET                                                                                                                                                                                                                                                                                                                                  | ſΗ                                  | 151%                                          | GT                                                                  |                                                                                                                                                                                                                                                                | 58%                                                                                            |
|                |                                        |                                                            |                                                                                                                                                                                                                             | Tradition                                                                                                                               | al Finance                         |                                                                                                                                                                                                                                                                                                                                       |                                     |                                               |                                                                     |                                                                                                                                                                                                                                                                |                                                                                                |
| Glob           | al Equity                              | Markets                                                    | <b>3</b>                                                                                                                                                                                                                    |                                                                                                                                         |                                    |                                                                                                                                                                                                                                                                                                                                       | SPY                                 | /s. BTC,                                      | LTM                                                                 |                                                                                                                                                                                                                                                                |                                                                                                |
|                | 1d<br>38<br>175<br>0<br>0<br>me, Top 1 | 1d 7d 38 202.46 175 852 0 1 0 0  me, Top 100 Token  3M Ago | 1d         7d         30d           38         202.46         1460           175         852         7,030           0         1         8           0         0         2   me, Top 100 Tokens Last 2 t = 3M Ago     6M Ag | e Volumes by Product, \$b  1d 7d 30d O/I  38 202.46 1460 n/a  175 852 7,030 1,290  0 1 8 1  0 0 2 n/a  me, Top 100 Tokens Last 20d, \$b | Trading  e Volumes by Product, \$b | Trading Volume  e Volumes by Product, \$b  1d 7d 30d 0/I Exchange 1d Vol  38 202.46 1460 n/a Binance 60,904  175 852 7,030 1,290 Bybit 24,836  0 1 8 1 OKX 27,205  0 0 2 n/a Bitget 22,836  me, Top 100 Tokens Last 20d, \$b  Top Volume, 1d, \$m  USDT 68,059  BTC 31,233  ETH 17,710  USDC 10,988  FDUSD 6,275  Traditional Finance | Top Derivatives Exchanges, \$r   1d | Trading Volume  e Volumes by Product, \$b  1d | Trading Volume   Top Derivatives Exchanges, \$\sim \text{and bps} \ | Trading Volume   Top Derivatives Exchanges, \$\frac{1}{3}\$ and \$\frac{1}{3}\$ by   Top Derivatives Exchanges, \$\frac{1}{3}\$ and \$\frac{1}{3}\$ by   Exchange   Top Derivatives Exchanges, \$\frac{1}{3}\$ and \$\frac{1}{3}\$ by   Exchange   Top Of Spot | Trading Volume   Top Derivatives Exchanges, \$\sim \text{ and bps}   Top Spot Exchanges   Mkts |