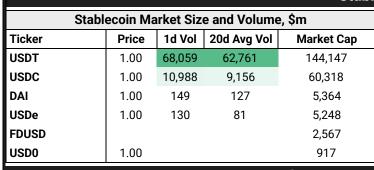

### DeFi

| <u> </u>       | <u> </u>                               |                                                            | N                                                                                                                                                                                                                           | <i>A</i> arch                                                                                                                           | 28, 20                             | 25                                                                                                                                                                                                                                                                                                                                    |                                     |                                               |                                                                     |                                                                                                                                                                                                                                                                |                                                                                                |
|----------------|----------------------------------------|------------------------------------------------------------|-----------------------------------------------------------------------------------------------------------------------------------------------------------------------------------------------------------------------------|-----------------------------------------------------------------------------------------------------------------------------------------|------------------------------------|---------------------------------------------------------------------------------------------------------------------------------------------------------------------------------------------------------------------------------------------------------------------------------------------------------------------------------------|-------------------------------------|-----------------------------------------------|---------------------------------------------------------------------|----------------------------------------------------------------------------------------------------------------------------------------------------------------------------------------------------------------------------------------------------------------|------------------------------------------------------------------------------------------------|
| Trading Volume |                                        |                                                            |                                                                                                                                                                                                                             |                                                                                                                                         |                                    |                                                                                                                                                                                                                                                                                                                                       |                                     |                                               |                                                                     |                                                                                                                                                                                                                                                                |                                                                                                |
| e Volum        | es by Pro                              | duct, \$b                                                  | ,                                                                                                                                                                                                                           | Top Der                                                                                                                                 | ivatives Exch                      | anges, \$                                                                                                                                                                                                                                                                                                                             | m and b                             | ps                                            | Top Spot                                                            | Exchan                                                                                                                                                                                                                                                         | ges, \$m                                                                                       |
| 1d             | 7d                                     | 30d                                                        | O/I                                                                                                                                                                                                                         | Exchange                                                                                                                                | 1d Vol                             | O/I                                                                                                                                                                                                                                                                                                                                   | Mkr                                 | Tkr                                           | Exchange                                                            | Mkts                                                                                                                                                                                                                                                           | 1d Vol                                                                                         |
| 38             | 202.46                                 | 1460                                                       | n/a                                                                                                                                                                                                                         | Binance                                                                                                                                 | 60,904                             | 20,703                                                                                                                                                                                                                                                                                                                                | 2.0                                 | 4.0                                           | Binance                                                             | 1,880                                                                                                                                                                                                                                                          | 18,852                                                                                         |
| 175            | 852                                    | 7,030                                                      | 1,290                                                                                                                                                                                                                       | Bybit                                                                                                                                   | 24,836                             | 13,038                                                                                                                                                                                                                                                                                                                                | 2.0                                 | 5.5                                           | Bybit                                                               | 1,211                                                                                                                                                                                                                                                          | 3,564                                                                                          |
| 0              | 1                                      | 8                                                          | 1                                                                                                                                                                                                                           | OKX                                                                                                                                     | 27,205                             | 6,674                                                                                                                                                                                                                                                                                                                                 | 2.0                                 | 5.0                                           | Coinbase                                                            | 435                                                                                                                                                                                                                                                            | 2,839                                                                                          |
| 0              | 0                                      | 2                                                          | n/a                                                                                                                                                                                                                         | Bitget                                                                                                                                  | 22,836                             | 13,567                                                                                                                                                                                                                                                                                                                                | 2.0                                 | 6.0                                           | Upbit                                                               | 457                                                                                                                                                                                                                                                            | 2,378                                                                                          |
| ne, Top 1      | 100 Toke                               | ns Last :                                                  | 20d, \$b                                                                                                                                                                                                                    | Top Volu                                                                                                                                | me, 1d, \$m                        | Top Vo                                                                                                                                                                                                                                                                                                                                | lume, %                             | 20d Avç                                       | Low Vo                                                              | lume, %                                                                                                                                                                                                                                                        | 20d Avg                                                                                        |
| t == 3N        | √l Ago ,                               | - 6M Ag                                                    | JO                                                                                                                                                                                                                          | USDT                                                                                                                                    | 68,059                             | SUST                                                                                                                                                                                                                                                                                                                                  | ĴΕ                                  | 263%                                          | RSET                                                                | Н                                                                                                                                                                                                                                                              | 6%                                                                                             |
| **,            |                                        | •                                                          |                                                                                                                                                                                                                             | BTC                                                                                                                                     | 31,233                             | MN                                                                                                                                                                                                                                                                                                                                    | Τ                                   | 212%                                          | WBT                                                                 | <b>-</b><br>J                                                                                                                                                                                                                                                  | 48%                                                                                            |
|                | ••                                     | A                                                          | (* c = 4 + 4 + 1                                                                                                                                                                                                            | ETH                                                                                                                                     | 17,710                             | CRC                                                                                                                                                                                                                                                                                                                                   | )                                   | 196%                                          | STET                                                                | Н                                                                                                                                                                                                                                                              | 52%                                                                                            |
| -              | -                                      | -                                                          |                                                                                                                                                                                                                             | USDC                                                                                                                                    | 10,988                             | 10T                                                                                                                                                                                                                                                                                                                                   | 1                                   | 175%                                          | ОМ                                                                  |                                                                                                                                                                                                                                                                | 52%                                                                                            |
|                |                                        |                                                            |                                                                                                                                                                                                                             | FDUSD                                                                                                                                   | 6,275                              | WEET                                                                                                                                                                                                                                                                                                                                  | ſΗ                                  | 151%                                          | GT                                                                  |                                                                                                                                                                                                                                                                | 58%                                                                                            |
|                |                                        |                                                            |                                                                                                                                                                                                                             | Tradition                                                                                                                               | al Finance                         |                                                                                                                                                                                                                                                                                                                                       |                                     |                                               |                                                                     |                                                                                                                                                                                                                                                                |                                                                                                |
| Glob           | al Equity                              | Markets                                                    | <b>3</b>                                                                                                                                                                                                                    |                                                                                                                                         |                                    |                                                                                                                                                                                                                                                                                                                                       | SPY                                 | /s. BTC,                                      | LTM                                                                 |                                                                                                                                                                                                                                                                |                                                                                                |
|                | 1d<br>38<br>175<br>0<br>0<br>me, Top 1 | 1d 7d 38 202.46 175 852 0 1 0 0  me, Top 100 Token  3M Ago | 1d         7d         30d           38         202.46         1460           175         852         7,030           0         1         8           0         0         2   me, Top 100 Tokens Last 2 t = 3M Ago     6M Ag | e Volumes by Product, \$b  1d 7d 30d O/I  38 202.46 1460 n/a  175 852 7,030 1,290  0 1 8 1  0 0 2 n/a  me, Top 100 Tokens Last 20d, \$b | Trading  e Volumes by Product, \$b | Trading Volume  e Volumes by Product, \$b  1d 7d 30d 0/I Exchange 1d Vol  38 202.46 1460 n/a Binance 60,904  175 852 7,030 1,290 Bybit 24,836  0 1 8 1 OKX 27,205  0 0 2 n/a Bitget 22,836  me, Top 100 Tokens Last 20d, \$b  Top Volume, 1d, \$m  USDT 68,059  BTC 31,233  ETH 17,710  USDC 10,988  FDUSD 6,275  Traditional Finance | Top Derivatives Exchanges, \$r   1d | Trading Volume  e Volumes by Product, \$b  1d | Trading Volume   Top Derivatives Exchanges, \$\sim \text{and bps} \ | Trading Volume   Top Derivatives Exchanges, \$\frac{1}{3}\$ and \$\frac{1}{3}\$ by   Top Derivatives Exchanges, \$\frac{1}{3}\$ and \$\frac{1}{3}\$ by   Exchange   Top Derivatives Exchanges, \$\frac{1}{3}\$ and \$\frac{1}{3}\$ by   Exchange   Top Of Spot | Trading Volume   Top Derivatives Exchanges, \$\sim \text{ and bps}   Top Spot Exchanges   Mkts |

#### **Stablecoins**

Transactions (m/day), Rolling 90-Day Average, LTM