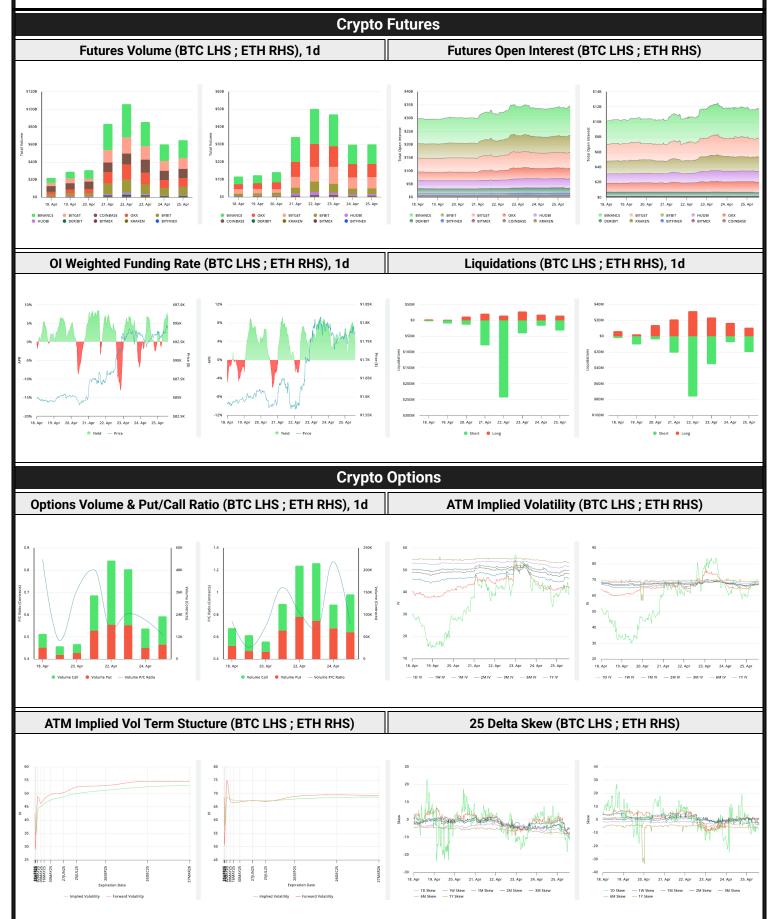

# April 25, 2025

| */[1                                                       |                          |           |           |             |           |             |                                                         |            |                  |          |               |         |             |
|------------------------------------------------------------|--------------------------|-----------|-----------|-------------|-----------|-------------|---------------------------------------------------------|------------|------------------|----------|---------------|---------|-------------|
|                                                            |                          |           |           |             |           | Trading     | y Volume                                                |            |                  |          |               |         |             |
| ,                                                          | Aggrega                  | te Volum  | es by Pro | oduct, \$b  |           | Top Der     | ivatives Exchanges, \$m and bps Top Spot Exchanges, \$m |            |                  |          |               |         |             |
| Product                                                    | t                        | 1d        | 7d        | 30d         | O/I       | Exchange    | 1d Vol                                                  | O/I        | Mkr              | Tkr      | Exchange      | Mkts    | 1d Vol      |
| Spot                                                       |                          | 48        | 252.69    | 1260        | n/a       | Binance     | 66,252                                                  | 23,517     | 2.0              | 4.0      | Binance       | 1,892   | 18,803      |
| Perpetu                                                    | uals                     | 222       | 1,310     | 6,460       | 1,170     | Bybit       | 26,509                                                  | 14,682     | 2.0              | 5.5      | Bybit         | 1,169   | 3,472       |
| Futures                                                    | ;                        | 0         | 1         | 6           | 1         | OKX         | 29,777                                                  | 7,778      | 2.0              | 5.0      | Coinbase      | 440     | 3,844       |
| Options                                                    | 3                        | 0         | 0         | 2           | n/a       | Bitget      | 22,106                                                  | 15,362     | 2.0              | 6.0      | Upbit         | 468     | 2,960       |
| Daily Spot Volume, Top 100 Tokens Last 20d, \$b Top Volume |                          |           |           |             | Top Volui | me, 1d, \$m | Top Vo                                                  | lume, %    | 20d Av           | Low Vo   | lume, %       | 20d Avg |             |
| 800                                                        | <ul><li>Curren</li></ul> | t == 3N   | √l Ago 🕛  | 6M Ag       | 0         | USDT        | 77,694                                                  | BS\        | /                | 396%     | LBTO          |         | 0%          |
| 600                                                        |                          |           |           |             |           | ETH         | 14,818                                                  | SU         |                  | 298%     | DAI           |         | 14%         |
| 400                                                        | \.\ <u>\</u>             | e, ere    |           |             |           | USDC        | 11,864                                                  | ST         |                  | 274%     | RSET          |         | 15%         |
| 200                                                        | •••••                    |           |           |             |           | SOL         | 4,253                                                   | OND        |                  | 233%     | RETH          |         | 19%         |
| 0 -                                                        |                          |           |           |             |           | SUI         | 3,958                                                   | POI        | _                | 186%     | STET          | H       | 25%         |
|                                                            | Traditional Finance      |           |           |             |           |             |                                                         |            |                  |          |               |         |             |
|                                                            |                          | Glob      | al Equity | Markets     | 1         |             |                                                         |            | SPY              | vs. BTC, | LTM           |         |             |
|                                                            | US                       | US Grwth  | UK        | Germany     | Japan     | HK          | 125,000                                                 |            |                  |          |               | _       | 650         |
| 1D                                                         | 2%                       | 3%        | 0%        | 2%          | 1%        | 1%          | 100,000<br>75,000                                       | والمعروب   |                  | Jum      | WEST TO THE   | Marry   | 600<br>550  |
| 7D                                                         | 4%                       | 5%        | 1%        | 4%          | 3%        | 5%          | 50,000                                                  |            | Man              |          |               | ' Y     | 500         |
| 90D                                                        | -10%                     | -12%      | 3%        | 13%         | 3%        | 5%          | 25,000                                                  |            | <b>-</b> SF      | Y(RHS)   | BTC (         | LHS)    | 450         |
| 365D                                                       | 8%                       | 10%       | 26%       | 27%         | 4%        | 11%         | 0 400                                                   |            |                  |          |               |         | <u> 400</u> |
|                                                            |                          | 10-Ye     | ar Treas  | ury Yield   | s         |             | Commodities & FX                                        |            |                  |          |               |         |             |
|                                                            | US                       | Brazil    | UK        | Germany     | Japan     | HK          |                                                         | WTI        | Gas              | Go       | old USD/E     | UR U    | SD/JPY      |
| Last                                                       | 4.28%                    | 14.45%    | 4.54%     | 2.47%       | 1.35%     |             | Last                                                    | 62.5       | 2.96             |          |               |         | 143.7       |
| 1d Chg                                                     | -0.03                    | -0.06     | 0.04      | 0.02        | 0.01      | -0.06       | 1d % Chg                                                | -0.4%      | 0.9%             | 73.      | 1% 0.29       | %       | 0.8%        |
|                                                            |                          |           |           |             |           | Vola        | atility                                                 |            |                  |          |               |         |             |
|                                                            |                          | Ann       | ualized \ | /olatility  |           |             |                                                         | Rolling    | 3M Anr           | nualized | Volatility, L | TM      |             |
|                                                            | BTC                      | ETH       | XRP       | BNB         | SOL       | DOGE        | 80%                                                     | <b>-</b> S | PX -             | BTC      | - ETH         | _^      | ~           |
| 30D                                                        | 57%                      | 96%       | 84%       | 42%         | 97%       | 96%         | -\-\-\-\-\-\-\-\-\-\-\-\-\-\-\-\-\-\-\                  |            |                  | ~~       | /             |         | -           |
| 90D                                                        | 56%                      | 87%       | 114%      | 55%         | 111%      | 101%        | 40%                                                     |            | •                |          | V             | لما     |             |
| 180D                                                       | 54%                      | 80%       | 124%      | 55%         | 99%       | 115%        |                                                         |            |                  |          |               |         |             |
| 365D                                                       | 51%                      | 71%       | 98%       | 52%         | 89%       | 97%         | 0%                                                      |            |                  |          |               |         |             |
|                                                            |                          |           |           |             |           | Corre       | lations                                                 |            |                  |          |               |         |             |
|                                                            |                          | Intra-Cry | pto Corr  | elations, l | LTM       |             |                                                         | Roll       | ing 3M           | Correla  | tions, LTM    |         |             |
|                                                            | BTC                      | ETH       | XRP       | BNB         | SOL       | DOGE        | 0.80 vs. US                                             | Equities   |                  |          |               | TO -    |             |
| втс                                                        |                          |           |           |             |           |             | 0.40                                                    | .~^        | <b>/ Comment</b> | ساسمما   |               | IC      | ETH         |
| ETH                                                        | 0.82                     |           |           |             |           |             |                                                         | Mary M     |                  |          |               | 4       | V           |
| XRP                                                        | 0.53                     | 0.53      |           |             |           |             | 0.00                                                    |            |                  |          |               |         |             |
| BNB                                                        | 0.67                     | 0.68      | 0.39      |             |           |             | 1.00 vs. BT                                             | <b>3</b>   |                  |          |               |         |             |