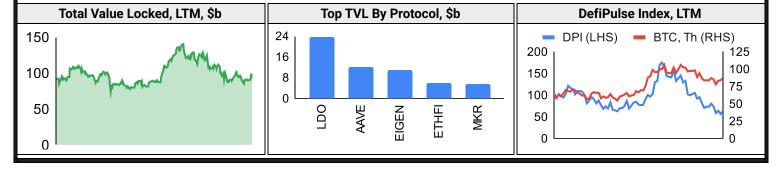

### DeFi

SOL

DOGE

0.76

0.82

0.72

0.73

0.54

0.55

0.60

0.63

0.70

0.20

XRP

BNB

SOL =

DOGE