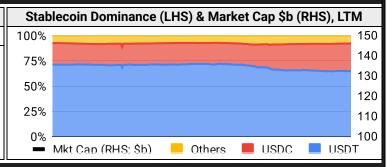

#### **Stablecoins**

| Stablecoin Market Size and Volume, \$m |       |        |             |            |  |  |  |  |
|----------------------------------------|-------|--------|-------------|------------|--|--|--|--|
| Ticker                                 | Price | 1d Vol | 20d Avg Vol | Market Cap |  |  |  |  |
| USDT                                   | 1.00  | 77,694 | 72,872      | 146,055    |  |  |  |  |
| USDC                                   | 1.00  | 11,864 | 11,501      | 62,230     |  |  |  |  |
| DAI                                    | 1.00  | 180    | 1,267       | 5,365      |  |  |  |  |
| USDe                                   | 1.00  | 53     | 69          | 4,753      |  |  |  |  |
| FDUSD                                  |       |        |             | 1,536      |  |  |  |  |
| PYUSD                                  | 1.00  | 19     | 56          | 888        |  |  |  |  |